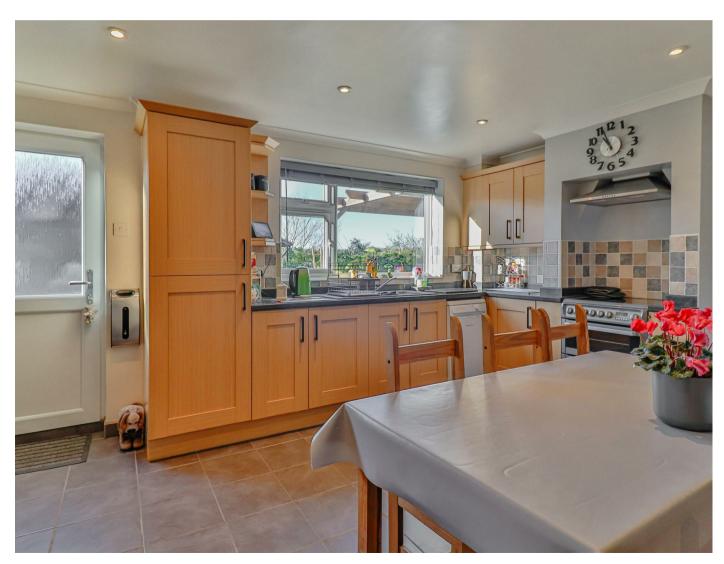

As you enter the property, there is a hallway, which has a staircase rising to the first floor and doors to the dining room and kitchen breakfast room, which has been opened up to create a large L-shaped room with a window to the rear overlooking the garden, a door leading out to the same and comprising a sink unit inset into a range of work surfaces with cupboards and drawers below, matching wall mounted cupboards, recess space for oven, space and plumbing for dishwasher, space for American style fridge/freezer. There is also a utility area, which comprises further work surfaces, space and plumbing for washing machine and a door to the cloakroom. The dining room has a curved bay window to the front, patio doors overlooking and leading out to the rear garden and an archway through to the sitting room, with a cosy feel which has dual aspect windows to the front and rear.