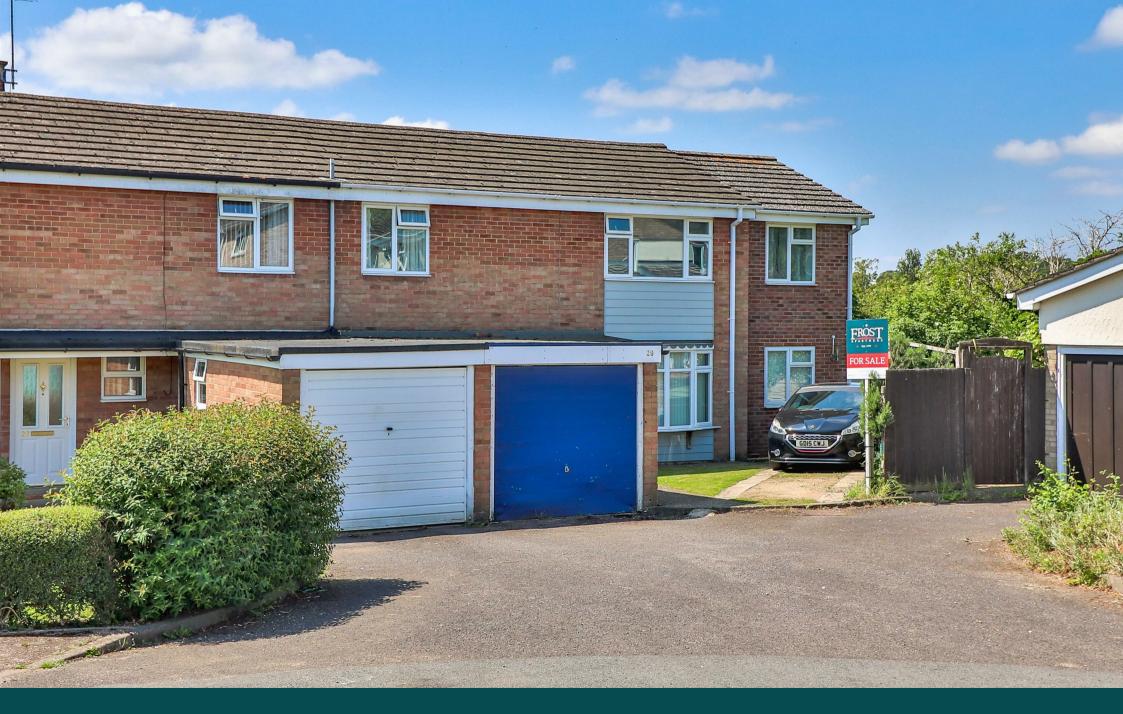

# 29 TAYLER ROAD HADLEIGH, IPSWICH | SUFFOLK | IP7 5HH

An extended and well presented four bedroom semidetached house with good sized rear gardens, single garage and off road parking. All located in this popular residential area, just a short walk from the town centre and the local schools.

The bathroom has a window to the rear and comprises a panelled bath with shower attachment, low level wc and wash basin.

Outside, to the front, the property is accessed via a shared driveway, which leads to further parking to the front of the property and to the single garage, which has an up and over door with light and power connected and a personal door to the rear. There is a side gate accessing the rear garden, which is mainly laid to lawn with a paved terraced seating area, wooden pagoda, garden shed and a summer house with light and power connected. All bounded by panelled fencing.