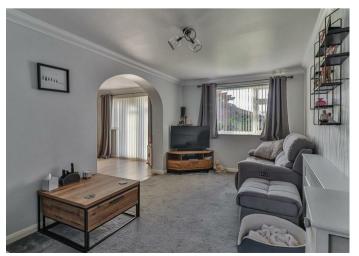

As you enter the property, there is a hallway, which has a staircase rising to the first floor and doors to the dining room and kitchen breakfast room, which has been opened up to create a large L-shaped room with a window to the rear overlooking the garden, a door leading out to the same and comprising a sink unit inset into a range of work surfaces with cupboards and drawers below, matching wall mounted cupboards, recess space for oven, space and plumbing for dishwasher, space for American style fridge/freezer. There is also a utility area, which comprises further work surfaces, space and plumbing for washing machine and a door to the cloakroom. The dining room has a curved bay window to the front, patio doors overlooking and leading out to the rear garden and an archway through to the sitting room, with a cosy feel which has dual aspect windows to the front and rear.