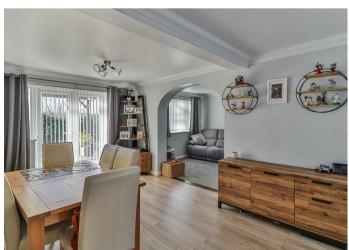

As you enter the property, there is a hallway, which has a staircase rising to the first floor and doors to the dining room and kitchen breakfast room, which has been opened up to create a large L-shaped room with a window to the rear overlooking the garden, a door leading out to the same and comprising a sink unit inset into a range of work surfaces with cupboards and drawers below, matching wall mounted cupboards, recess space for oven, space and plumbing for dishwasher, space for American style fridge/freezer. There is also a utility area, which comprises further work surfaces, space and plumbing for washing machine and a door to the cloakroom. The dining room has a curved bay window to the front, patio doors overlooking and leading out to the rear garden and an archway through to the sitting room, with a cosy feel which has dual aspect windows to the front and rear.