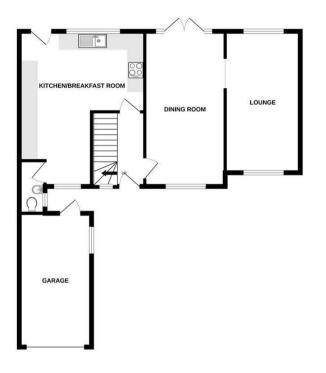

As you enter the property, there is a hallway, which has a staircase rising to the first floor and doors to the dining room and kitchen breakfast room, which has been opened up to create a large L-shaped room with a window to the rear overlooking the garden, a door leading out to the same and comprising a sink unit inset into a range of work surfaces with cupboards and drawers below, matching wall mounted cupboards, recess space for oven, space and plumbing for dishwasher, space for American style fridge/freezer. There is also a utility area, which comprises further work surfaces, space and plumbing for washing machine and a door to the cloakroom. The dining room has a curved bay window to the front, patio doors overlooking and leading out to the rear garden and an archway through to the sitting room, with a cosy feel which has dual aspect windows to the front and rear.

### **Additional Information**

Tenure: Freehold

Local Authority: Babergh District Council

Council Tax: B

GROUND FLOOR 1ST FLOOR

Whilst every attempt has been made to ensure the accuracy of the floorplan contained here, measurements of doors, windows, come and any other terms are approximate and no responsibility is bach for any encounters of miscision or mis-statement. This plan is for illustrative purposes only and should be used as such by any prospective purchaser. The services, systems and appliances shown have not been tested and no guarantee as to their operability or efficiency can be given.