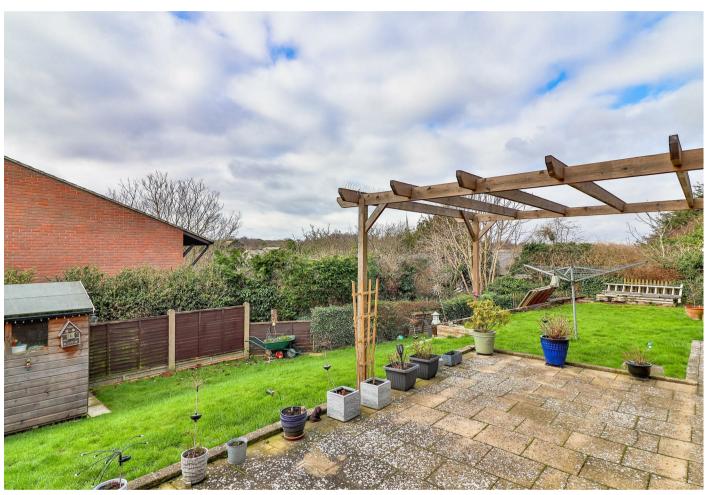

The bathroom has a window to the rear and comprises a panelled bath with shower attachment, low level wc and wash basin.

Outside, to the front, the property is accessed via a shared driveway, which leads to further parking to the front of the property and to the single garage, which has an up and over door with light and power connected and a personal door to the rear. There is a side gate accessing the rear garden, which is mainly laid to lawn with a paved terraced seating area, wooden pagoda, garden shed and a summer house with light and power connected. All bounded by panelled fencing.