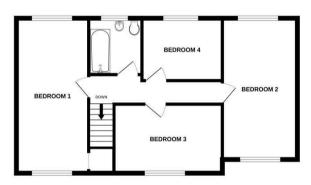

On the first floor, there is a landing with doors to the four double bedrooms and the bathroom. Bedrooms 1, 2 and 4 all benefit from windows to the rear overlooking the garden and with views across Hadleigh and the surrounding countryside.

The bathroom has a window to the rear and comprises a panelled bath with shower attachment, low level wc and wash basin.

Outside, to the front, the property is accessed via a shared driveway, which leads to further parking to the front of the property and to the single garage, which has an up and over door with light and power connected and a personal door to the rear. There is a side gate accessing the rear garden, which is mainly laid to lawn with a paved terraced seating area, wooden pagoda, garden shed and a summer house with light and power connected. All bounded by panelled fencing.

### **Additional Information**

Tenure: Freehold

Local Authority: Babergh District Council

Council Tax: B

GROUND FLOOR 1ST FLOOR

Whilst every attempt has been made to ensure the accuracy of the floorplan contained here, measurements of doors, windows, come and any other terms are approximate and no responsibility is bach for any encounters of miscision or mis-statement. This plan is for illustrative purposes only and should be used as such by any prospective purchaser. The services, systems and appliances shown have not been tested and no guarantee as to their operability or efficiency can be given.