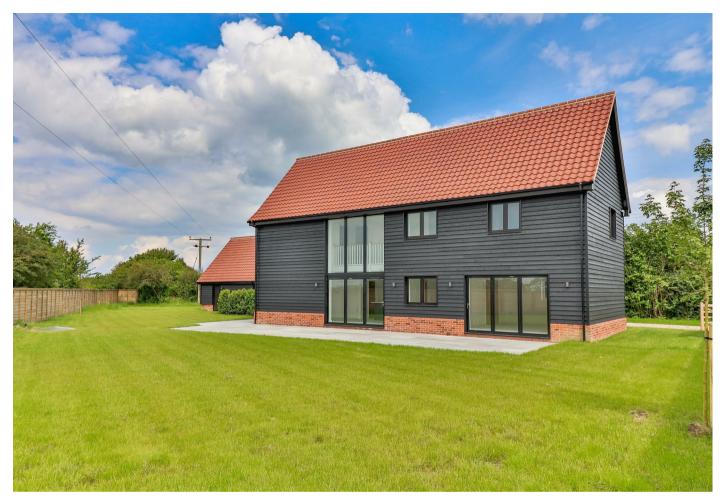

### BRETT LODGE CORAM STREET HADLEIGH, IPSWICH | SUFFOLK | IP7 5NR

A brand new and impressive four bedroom detached barn style house, built by award winning builders, The Birch Group, which has been finished to an exceptionally high standard and includes a detached double garage, ample off road parking and generous gardens to the rear, with extensive countryside views. All located on the outskirts of the popular market town of Hadleigh.

The principal bedroom suite has a Juliette balcony, which also offers views over the countryside and comprises a dressing room and luxury en-suite shower room. There are 3 further double bedrooms and a luxury family bathroom.

Outside, to the front, there is a large driveway providing ample off road parking and leading to a detached double garage. There are good sized gardens to the rear, which are laid mainly to lawn with a large patio seating area. All bounded by panelled fencing and backing onto open countryside.