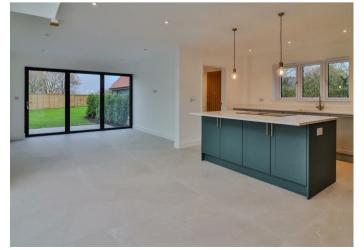

As you enter the property, there is a hallway with a staircase rising to the first floor and doors to the open plan kitchen/dining/living room, cloakroom and sitting room, which has a window to the front and bifolding doors to the rear overlooking the gardens and countryside beyond. The open plan kitchen/dining living room has a window to the front and bi-folding doors to the side and rear offering views across the gardens and countryside. The kitchen has been fitted with a range of high quality worktops and cabinetry; including a central island incorporating an induction hob and comes equipped with top of the range integrated appliances with a door leading to a separate utility room.