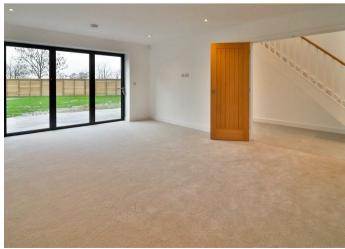

As you enter the property, there is a hallway with a staircase rising to the first floor and doors to the open plan kitchen/dining/living room, cloakroom and sitting room, which has a window to the front and bifolding doors to the rear overlooking the gardens and countryside beyond. The open plan kitchen/dining living room has a window to the front and bi-folding doors to the side and rear offering views across the gardens and countryside. The kitchen has been fitted with a range of high quality worktops and cabinetry; including a central island incorporating an induction hob and comes equipped with top of the range integrated appliances with a door leading to a separate utility room.