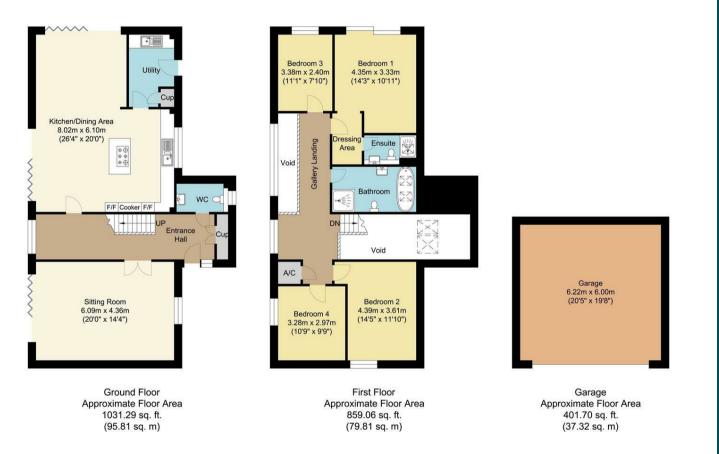

As you enter the property, there is a hallway with a staircase rising to the first floor and doors to the open plan kitchen/dining/living room, cloakroom and sitting room, which has a window to the front and bifolding doors to the rear overlooking the gardens and countryside beyond. The open plan kitchen/dining living room has a window to the front and bi-folding doors to the side and rear offering views across the gardens and countryside. The kitchen has been fitted with a range of high quality worktops and cabinetry; including a central island incorporating an induction hob and comes equipped with top of the range integrated appliances with a door leading to a separate utility room.

On the first floor there is a galleried landing, which overlooks the open plan living area and has windows to the rear; one of which is full ceiling height and extends down to the ground floor offering extraordinary countryside views. There are doors to the four bedrooms and the family bathroom.

The principal bedroom suite has a Juliette balcony, which also offers views over the countryside and comprises a dressing room and luxury en-suite shower room. There are 3 further double bedrooms and a luxury family bathroom.

Outside, to the front, there is a large driveway providing ample off road parking and leading to a detached double garage. There are good sized gardens to the rear, which are laid mainly to lawn with a large patio seating area. All bounded by panelled fencing and backing onto open countryside.