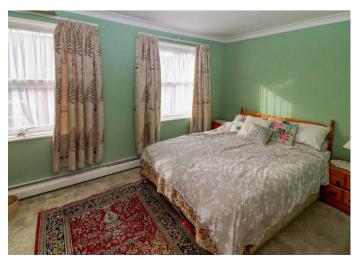

On the first floor the landing has access to the roof space, deep shelved airing cupboard housing the hot water cylinder and gas fired boiler and with doors to the bedrooms and bathroom. Bedroom 1 has twin windows to the front and a built-in wardrobe.

Bedroom 2 has windows to the front and side and a built-in wardrobe and bedroom 3 has a window to the rear and a built-in wardrobe. The bathroom has a coloured suite comprising a panelled bath with shower attachment, low level wc and wash basin.