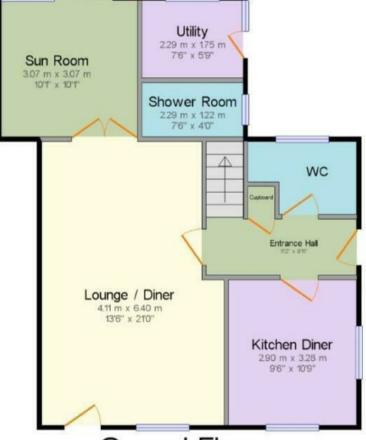

As you enter the property, there is a hallway with a staircase rising to the first floor and doors to the kitchen/breakfast room, cloakroom and sitting/dining room, which has twin windows to the front, fireplace housing an electric fire and double doors leading to the garden room, which has sliding patio doors overlooking and leading out to the rear gardens. The kitchen/breakfast room has windows to the front and side and comprises a stainless steel sink unit inset into a range of worksurfaces with cupboards and drawers below, matching wall mounted cupboards, space for cooker and space for fridge/freezer. Also on the ground floor there is a utility area and a shower room.

### **Additional Information**

Tenure: Freehold

Local Authority: Babergh District Council

Council Tax: D

Ground Floor

1st Floor