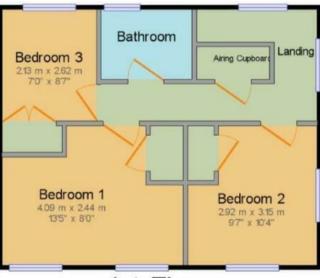

On the first floor the landing has access to the roof space, deep shelved airing cupboard housing the hot water cylinder and gas fired boiler and with doors to the bedrooms and bathroom. Bedroom 1 has twin windows to the front and a built-in wardrobe.

Bedroom 2 has windows to the front and side and a built-in wardrobe and bedroom 3 has a window to the rear and a built-in wardrobe. The bathroom has a coloured suite comprising a panelled bath with shower attachment, low level wc and wash basin.

### **Additional Information**

Tenure: Freehold

Local Authority: Babergh District Council

Council Tax: D

Ground Floor

1st Floor