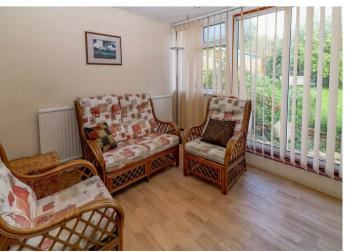

As you enter the property, there is a hallway with a staircase rising to the first floor and doors to the kitchen/breakfast room, cloakroom and sitting/dining room, which has twin windows to the front, fireplace housing an electric fire and double doors leading to the garden room, which has sliding patio doors overlooking and leading out to the rear gardens. The kitchen/breakfast room has windows to the front and side and comprises a stainless steel sink unit inset into a range of worksurfaces with cupboards and drawers below, matching wall mounted cupboards, space for cooker and space for fridge/freezer. Also on the ground floor there is a utility area and a shower room.