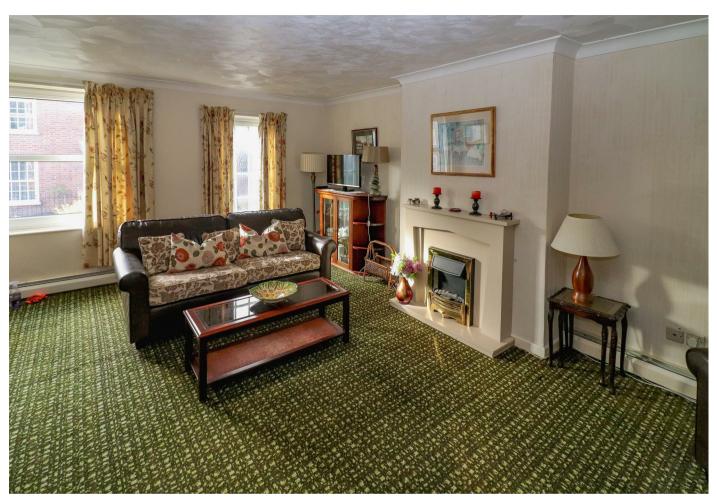

As you enter the property, there is a hallway with a staircase rising to the first floor and doors to the kitchen/breakfast room, cloakroom and sitting/dining room, which has twin windows to the front, fireplace housing an electric fire and double doors leading to the garden room, which has sliding patio doors overlooking and leading out to the rear gardens. The kitchen/breakfast room has windows to the front and side and comprises a stainless steel sink unit inset into a range of worksurfaces with cupboards and drawers below, matching wall mounted cupboards, space for cooker and space for fridge/freezer. Also on the ground floor there is a utility area and a shower room.