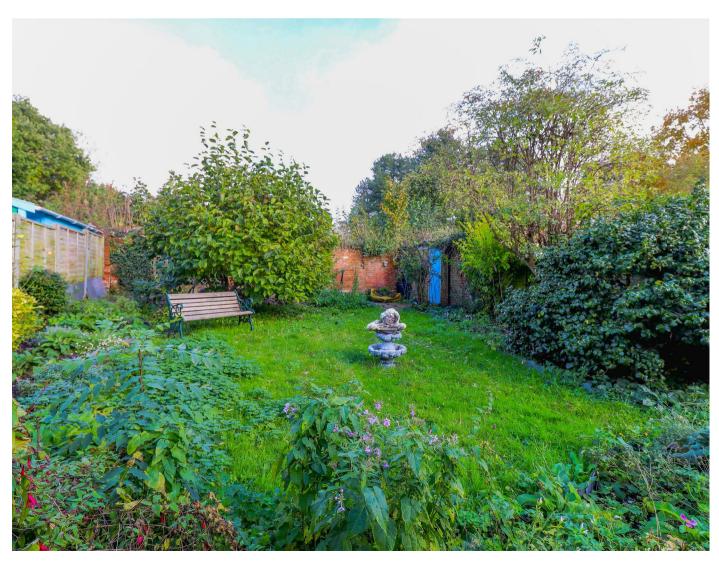

Outside, to the front there is a small garden bounded by low red brick walling, with a paved driveway to the side leading to a detached single garage. To the rear, the gardens are laid mainly to lawn with a variety of mature plants and shrubs. All bounded by a mixture of red brick walling and fencing providing a good degree of privacy.