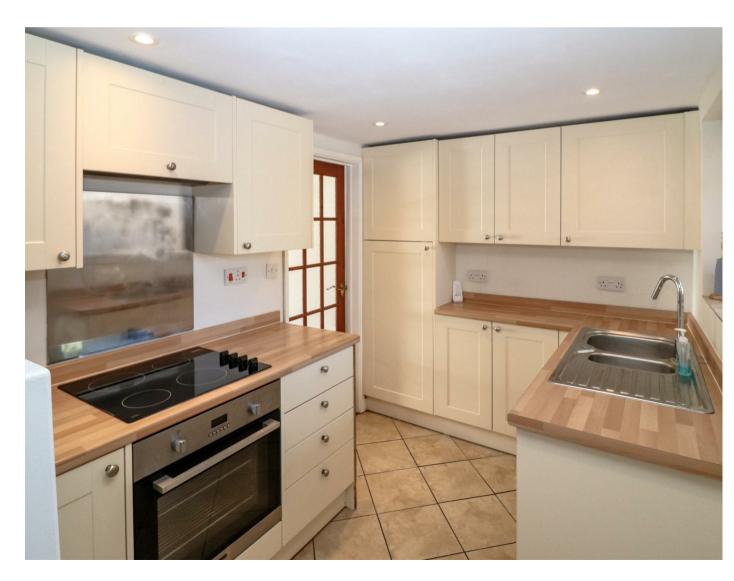

The property benefits from double glazed windows and doors and gas fired central heating.

As you enter the property, there is a sitting room with a window to the front, built-in under stairs storage cupboard and a part glazed door through to the kitchen, which has a window to the rear and comprises a one and a half bowl single drainer sink unit inset into a range of work surfaces with cupboards and drawers below, integrated electric oven and four burner hob with extractor above, integrated fridge, ceramic tiled flooring, staircase rising to the first floor and door to the rear hallway, which provides access to the utility room and bathroom.