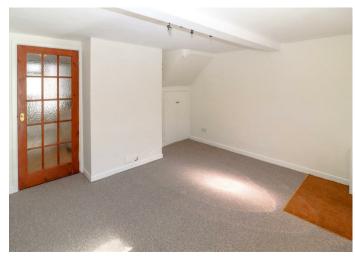

On the first floor, there is a landing with access to the roof space and doors to the bedrooms. Bedroom 1, which is an L-shaped room has a window to the front.

Bedroom 2 has a window to the rear, range of built-in wardrobes and built-in deep shelved airing cupboard housing the gas fired combination boiler.