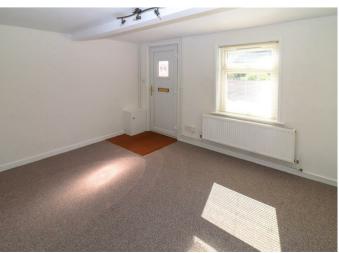

The property benefits from double glazed windows and doors and gas fired central heating.

As you enter the property, there is a sitting room with a window to the front, built-in under stairs storage cupboard and a part glazed door through to the kitchen, which has a window to the rear and comprises a one and a half bowl single drainer sink unit inset into a range of work surfaces with cupboards and drawers below, integrated electric oven and four burner hob with extractor above, integrated fridge, ceramic tiled flooring, staircase rising to the first floor and door to the rear hallway, which provides access to the utility room and bathroom.