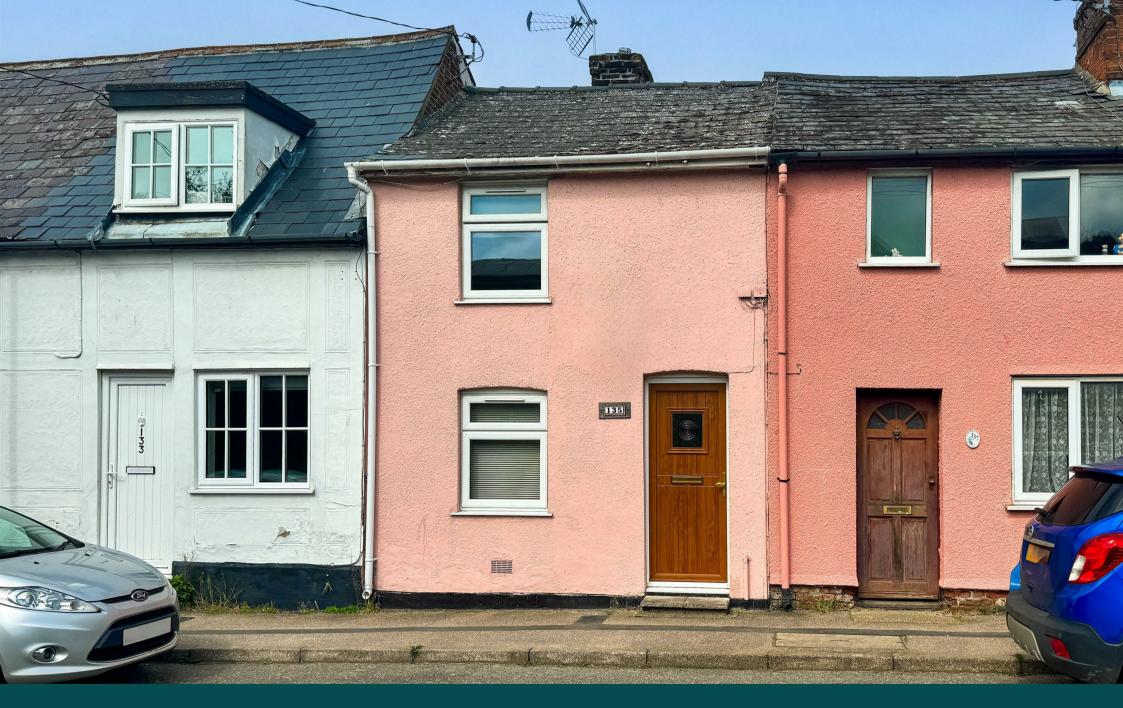

### **135 ANGEL STREET** HADLEIGH, IPSWICH | SUFFOLK | IP7 5BY

A very well presented two bedroom terraced house, which has recently been redecorated and re-carpeted throughout and includes sitting room, kitchen, utility room, ground floor bathroom and two bedrooms on the first floor and a good sized garden to the rear.

The property benefits from double glazed windows and doors and gas fired central heating.

As you enter the property, there is a sitting room with a window to the front, built-in under stairs storage cupboard and a part glazed door through to the kitchen, which has a window to the rear and comprises a one and a half bowl single drainer sink unit inset into a range of work surfaces with cupboards and drawers below, integrated electric oven and four burner hob with extractor above, integrated fridge, ceramic tiled flooring, staircase rising to the first floor and door to the rear hallway, which provides access to the utility room and bathroom.