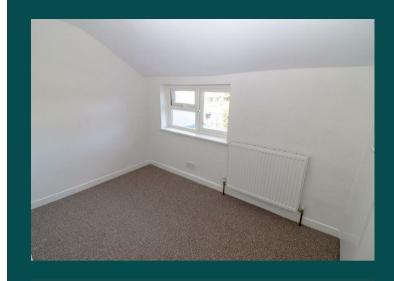

On the first floor, there is a landing with access to the roof space and doors to the bedrooms. Bedroom 1, which is an L-shaped room has a window to the front.

Bedroom 2 has a window to the rear, range of built-in wardrobes and built-in deep shelved airing cupboard housing the gas fired combination boiler.