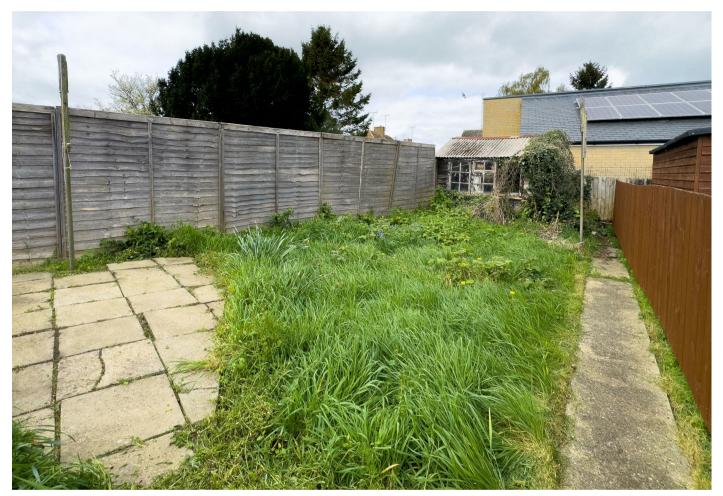

Outside, to the front, Angel Street provides unrestricted parking. To the rear, the generous gardens provide a paved terraced area and would benefit from some maintenance and improvement.

Note: There is a right of way over the neighbouring properties to gain access to the rear garden.