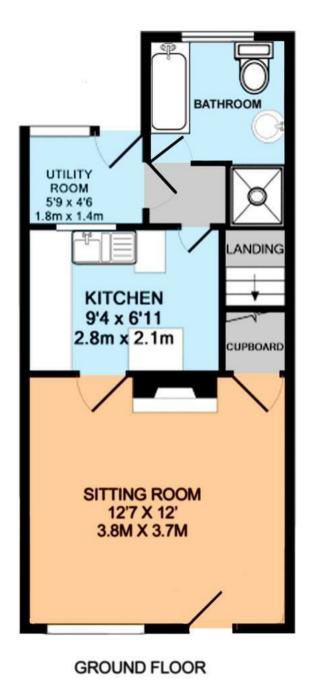

The property benefits from double glazed windows and doors and gas fired central heating.

As you enter the property, there is a sitting room with a window to the front, built-in under stairs storage cupboard and a part glazed door through to the kitchen, which has a window to the rear and comprises a one and a half bowl single drainer sink unit inset into a range of work surfaces with cupboards and drawers below, integrated electric oven and four burner hob with extractor above, integrated fridge, ceramic tiled flooring, staircase rising to the first floor and door to the rear hallway, which provides access to the utility room and bathroom.

The utility room has space and plumbing for a washing machine, space for tumble dryer and a half glazed door leading out to the gardens. The bathroom has a window to the rear and a white suite comprising a panelled bath, low level wc, pedestal wash basin, heated towel rail/radiator and separate tiled shower enclosure with thermostatically controlled shower.

### Additional Information

Tenure: Freehold

Local Authority: Babergh District Council Council Tax: B

BEDROOM 9' X 5'11" 2.7 M X 1.8M **CUPBOARD** LANDING BEDROOM 12'7 x 10'3 3.8m x 3.1m

FIRST FLOOR