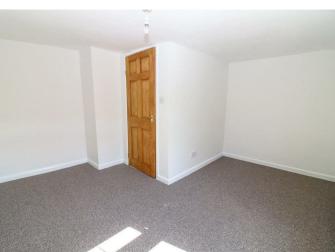

The property benefits from double glazed windows and doors and gas fired central heating.

As you enter the property, there is a sitting room with a window to the front, built-in under stairs storage cupboard and a part glazed door through to the kitchen, which has a window to the rear and comprises a one and a half bowl single drainer sink unit inset into a range of work surfaces with cupboards and drawers below, integrated electric oven and four burner hob with extractor above, integrated fridge, ceramic tiled flooring, staircase rising to the first floor and door to the rear hallway, which provides access to the utility room and bathroom.