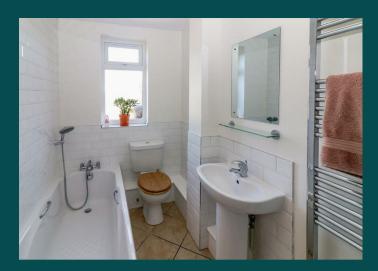

The utility room has space and plumbing for a washing machine, space for tumble dryer and a half glazed door leading out to the gardens. The bathroom has a window to the rear and a white suite comprising a panelled bath, low level wc, pedestal wash basin, heated towel rail/radiator and separate tiled shower enclosure with thermostatically controlled shower.