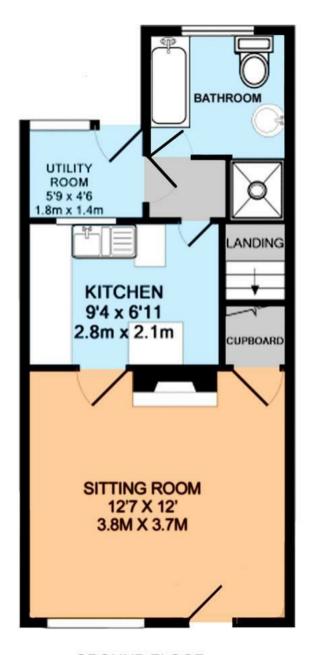

# 135 ANGEL STREET HADLEIGH, IPSWICH | SUFFOLK | IP7 5BY

A very well presented two bedroom terraced house, which has recently been redecorated and re-carpeted throughout and includes sitting room, kitchen, utility room, ground floor bathroom and two bedrooms on the first floor and a good sized garden to the rear.

The property benefits from double glazed windows and doors and gas fired central heating.

As you enter the property, there is a sitting room with a window to the front, built-in under stairs storage cupboard and a part glazed door through to the kitchen, which has a window to the rear and comprises a one and a half bowl single drainer sink unit inset into a range of work surfaces with cupboards and drawers below, integrated electric oven and four burner hob with extractor above, integrated fridge, ceramic tiled flooring, staircase rising to the first floor and door to the rear hallway, which provides access to the utility room and bathroom.

The utility room has space and plumbing for a washing machine, space for tumble dryer and a half glazed door leading out to the gardens. The bathroom has a window to the rear and a white suite comprising a panelled bath, low level wc, pedestal wash basin, heated towel rail/radiator and separate tiled shower enclosure with thermostatically controlled shower.

### **Additional Information**

Tenure: Freehold

Local Authority: Babergh District Council

Council Tax: B

**GROUND FLOOR** 

FIRST FLOOR