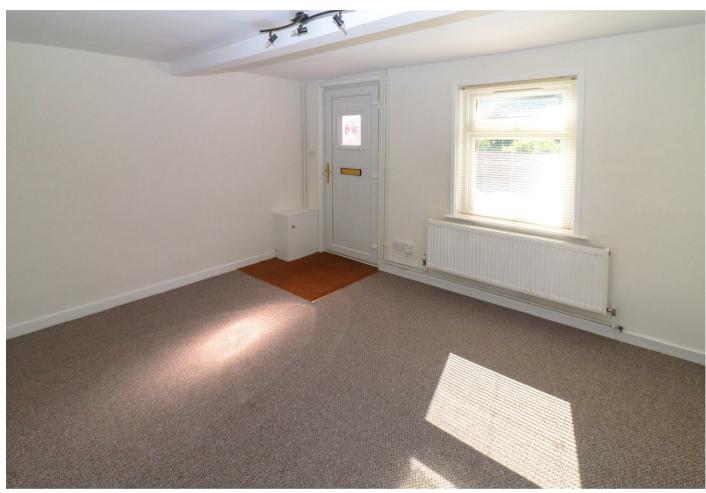

The property benefits from double glazed windows and doors and gas fired central heating.

As you enter the property, there is a sitting room with a window to the front, built-in under stairs storage cupboard and a part glazed door through to the kitchen, which has a window to the rear and comprises a one and a half bowl single drainer sink unit inset into a range of work surfaces with cupboards and drawers below, integrated electric oven and four burner hob with extractor above, integrated fridge, ceramic tiled flooring, staircase rising to the first floor and door to the rear hallway, which provides access to the utility room and bathroom.