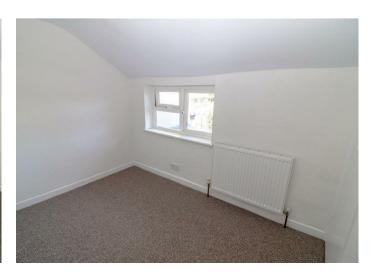

On the first floor, there is a landing with access to the roof space and doors to the bedrooms. Bedroom 1, which is an L-shaped room has a window to the front.

Bedroom 2 has a window to the rear, range of built-in wardrobes and built-in deep shelved airing cupboard housing the gas fired combination boiler.