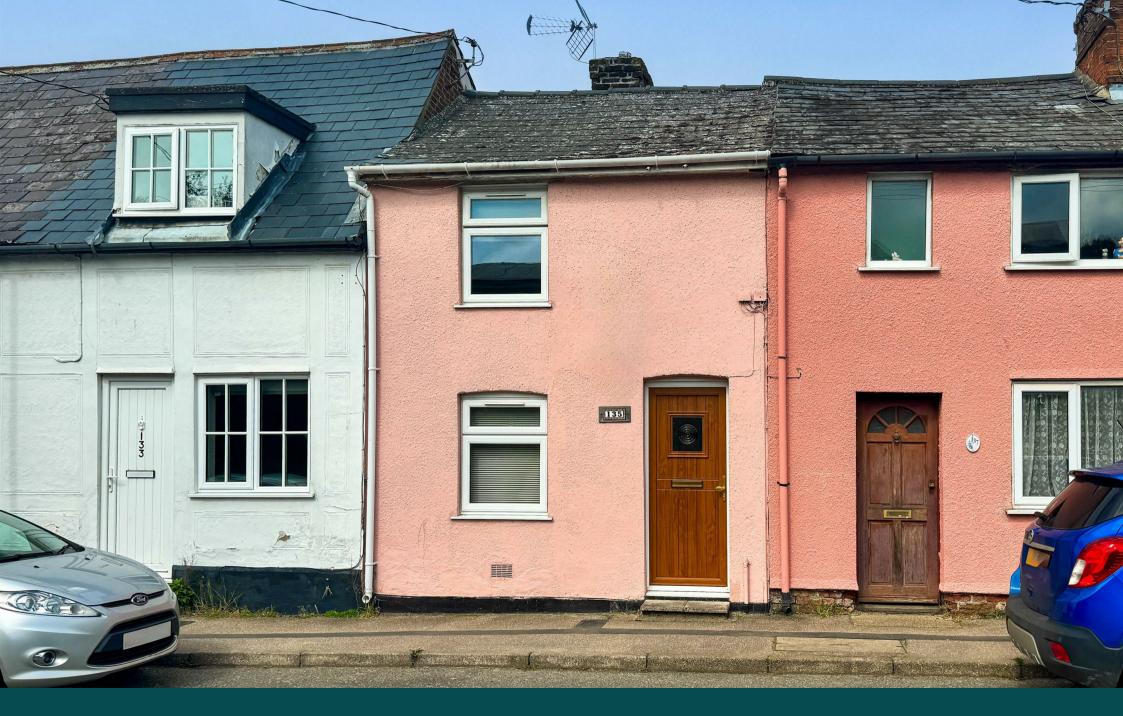

# 135 ANGEL STREET HADLEIGH, IPSWICH | SUFFOLK | IP7 5BY

A very well presented two bedroom terraced house, which has recently been redecorated and re-carpeted throughout and includes sitting room, kitchen, utility room, ground floor bathroom and two bedrooms on the first floor and a good sized garden to the rear.

Outside, to the front, Angel Street provides unrestricted parking. To the rear, the generous gardens provide a paved terraced area and would benefit from some maintenance and improvement.

Note: There is a right of way over the neighbouring properties to gain access to the rear garden.