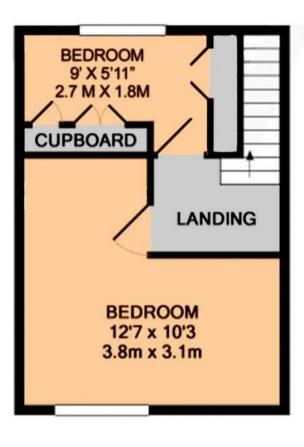

On the first floor, there is a landing with access to the roof space and doors to the bedrooms. Bedroom 1, which is an L-shaped room has a window to the front.

Bedroom 2 has a window to the rear, range of built-in wardrobes and built-in deep shelved airing cupboard housing the gas fired combination boiler.

### **Additional Information**

Tenure: Freehold

Local Authority: Babergh District Council

Council Tax: B

**GROUND FLOOR** 

FIRST FLOOR