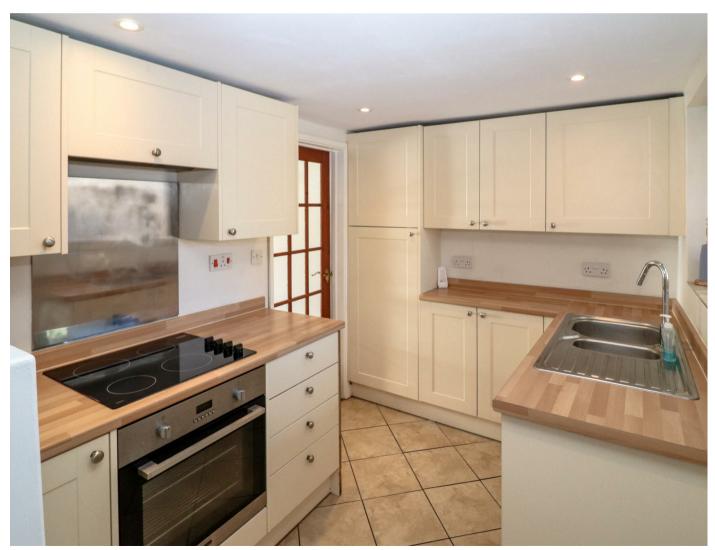

The property benefits from double glazed windows and doors and gas fired central heating.

As you enter the property, there is a sitting room with a window to the front, built-in under stairs storage cupboard and a part glazed door through to the kitchen, which has a window to the rear and comprises a one and a half bowl single drainer sink unit inset into a range of work surfaces with cupboards and drawers below, integrated electric oven and four burner hob with extractor above, integrated fridge, ceramic tiled flooring, staircase rising to the first floor and door to the rear hallway, which provides access to the utility room and bathroom.