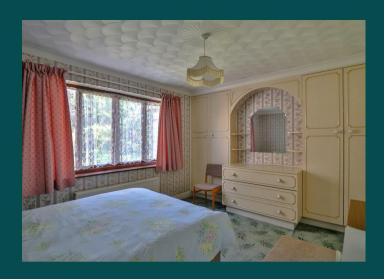

Bedroom 1 has a window to the rear overlooking the gardens, dresser unit and wardrobe.

Bedrooms 2 and 3 both have windows to the front.

The bathroom comprises a white suite with a bath with shower attachment, low level wc and wash basin with storage below.