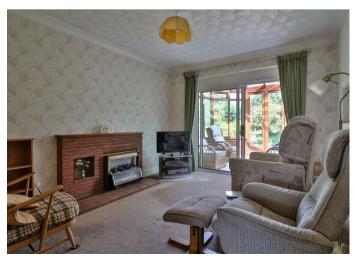

The property benefits from double glazing throughout and gas fired radiator heating.

As you enter the property, there is an entrance lobby, which in turn leads to an entrance hallway, with built-in storage cupboards; one of which housing the hot water cylinder, access to a spacious boarded loft with standing space, skylight, doors to the kitchen, dining room, bedrooms and bathroom and glazed double doors through to the sitting room, which has a square bay window to the front, a further window to the side and an electric fireplace.