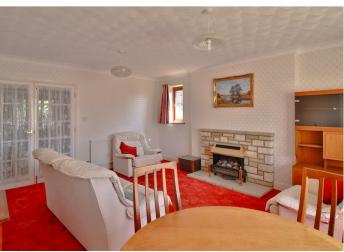

The property benefits from double glazing throughout and gas fired radiator heating.

As you enter the property, there is an entrance lobby, which in turn leads to an entrance hallway, with built-in storage cupboards; one of which housing the hot water cylinder, access to a spacious boarded loft with standing space, skylight, doors to the kitchen, dining room, bedrooms and bathroom and glazed double doors through to the sitting room, which has a square bay window to the front, a further window to the side and an electric fireplace.