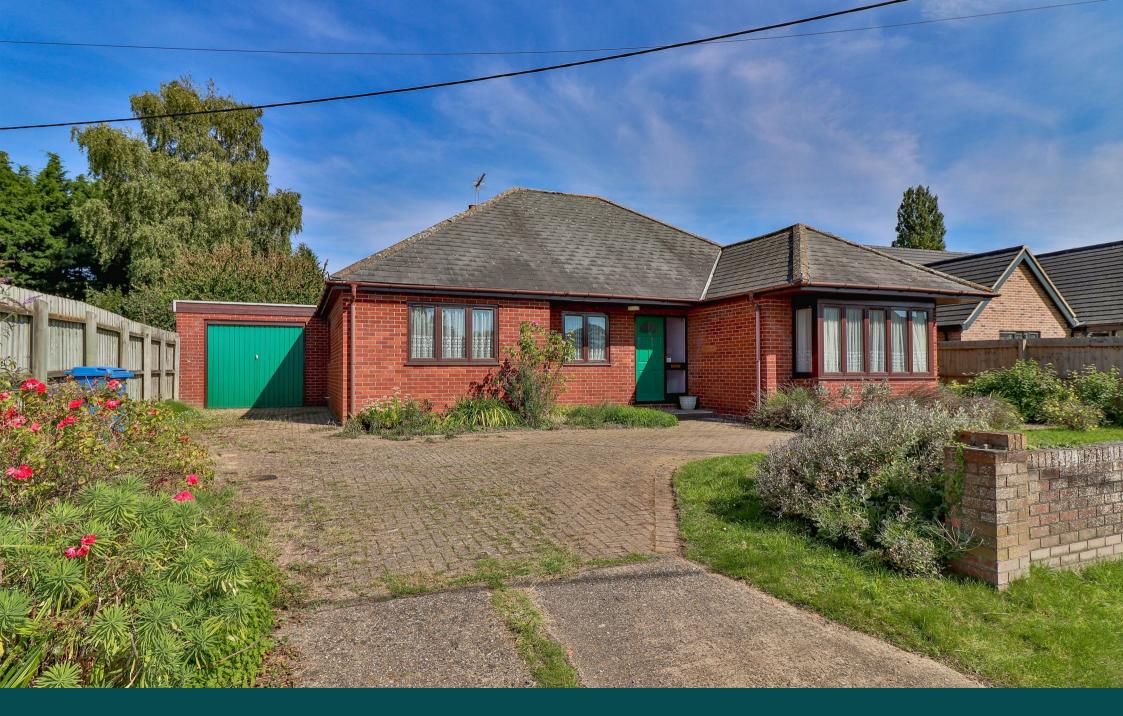

## HADLEIGH, IPSWICH | SUFFOLK | IP7 6AE

An individual and spacious three bedroom detached bungalow, set on a generous plot with an attached garage/workshop. All situated just a short walk from Hadleigh town centre.

The property benefits from double glazing throughout and gas fired radiator heating.

As you enter the property, there is an entrance lobby, which in turn leads to an entrance hallway, with built-in storage cupboards; one of which housing the hot water cylinder, access to a spacious boarded loft with standing space, skylight, doors to the kitchen, dining room, bedrooms and bathroom and glazed double doors through to the sitting room, which has a square bay window to the front, a further window to the side and an electric fireplace.

Outside, to the front, there is a paved driveway providing ample off road parking, which also leads to the single garage/workshop.

There are good sized gardens to the rear, which are laid mainly to lawn with a paved seating area, small pond, garden shed, greenhouse and various mature trees and shrubs.