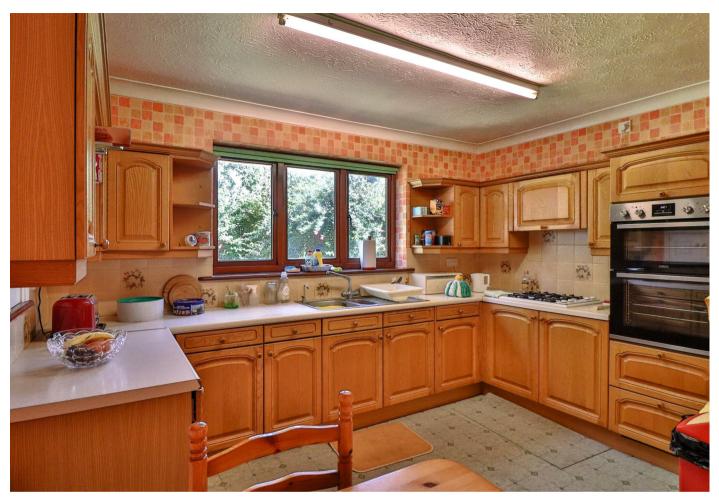

The L-shaped kitchen has a large window to the rear overlooking the gardens and comprises a stainless steel sink unit inset into work surfaces with cupboards and drawers below, range of matching wall mounted cupboards, integrated oven, four burner gas hob with extractor over, serving hatch through to the dining room and opening to a utility area, which has space and plumbing for washing machine, space for tumble dryer, range of work surfaces, gas fired boiler, and a glazed door leading out to the rear gardens. The dining room has a brick fireplace housing an electric fire and glazed sliding doors through to the conservatory, which has surrounding views over the gardens.