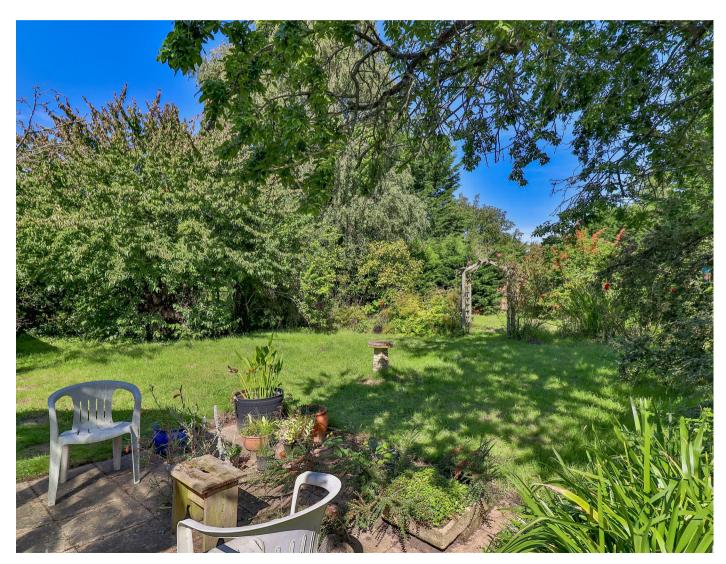

Outside, to the front, there is a paved driveway providing ample off road parking, which also leads to the single garage/workshop.

There are good sized gardens to the rear, which are laid mainly to lawn with a paved seating area, small pond, garden shed, greenhouse and various mature trees and shrubs.