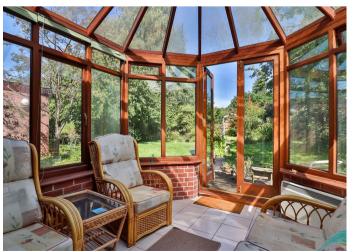

The L-shaped kitchen has a large window to the rear overlooking the gardens and comprises a stainless steel sink unit inset into work surfaces with cupboards and drawers below, range of matching wall mounted cupboards, integrated oven, four burner gas hob with extractor over, serving hatch through to the dining room and opening to a utility area, which has space and plumbing for washing machine, space for tumble dryer, range of work surfaces, gas fired boiler, and a glazed door leading out to the rear gardens. The dining room has a brick fireplace housing an electric fire and glazed sliding doors through to the conservatory, which has surrounding views over the gardens.