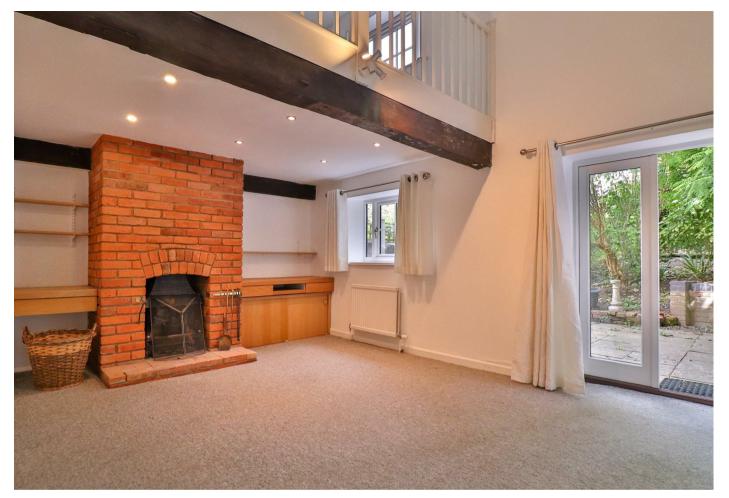

The sitting room has a window to the rear overlooking the garden and French doors overlooking and leading out to the same, brick fireplace with storage to each side and feature brick wall.

On the second floor, there is a spacious landing with Velux window, cupboards housing the gas fired boiler and hot water cylinder and doors to three double bedrooms and the family bathroom, which has a white suite comprising a panelled bath with shower over, wc and wash basin.