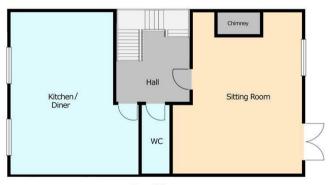

On the ground floor, there is a lobby with an under stairs storage cupboard and doors to the cloakroom, sitting room and kitchen/dining room, which has windows to the front and comprises a stainless steel sink unit inset into worksurfaces with a range of units above and below, integrated Bosch double oven, four burner hob with extractor above, space and plumbing for washing machine and dishwasher and space for undercounter fridge and freezer.

The sitting room has a window to the rear overlooking the garden and French doors overlooking and leading out to the same, brick fireplace with storage to each side and feature brick wall.

On the second floor, there is a spacious landing with Velux window, cupboards housing the gas fired boiler and hot water cylinder and doors to three double bedrooms and the family bathroom, which has a white suite comprising a panelled bath with shower over, wc and wash basin.

## Additional Information

Tenure: Freehold

Local Authority: Babergh District Council Council Tax: E

First Floor

Ground Floor