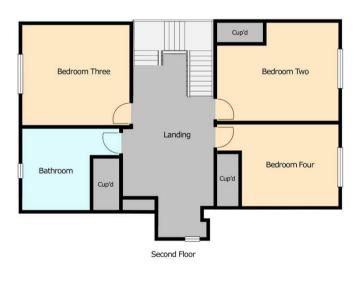

The sitting room has a window to the rear overlooking the garden and French doors overlooking and leading out to the same, brick fireplace with storage to each side and feature brick wall.

On the second floor, there is a spacious landing with Velux window, cupboards housing the gas fired boiler and hot water cylinder and doors to three double bedrooms and the family bathroom, which has a white suite comprising a panelled bath with shower over, wc and wash basin.