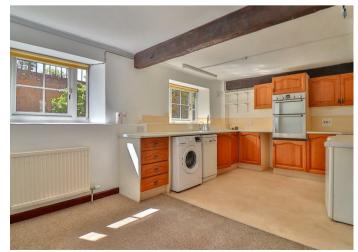

On the ground floor, there is a lobby with an under stairs storage cupboard and doors to the cloakroom, sitting room and kitchen/dining room, which has windows to the front and comprises a stainless steel sink unit inset into worksurfaces with a range of units above and below, integrated Bosch double oven, four burner hob with extractor above, space and plumbing for washing machine and dishwasher and space for undercounter fridge and freezer.