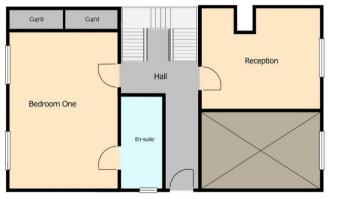

The property benefits from exposed timbers, gas fired radiator heating and double glazed windows throughout.

As you enter the property, onto the first floor, there is a hallway with a staircase down to the ground floor, staircase up to the second floor and a latched door to a versatile reception room, which has a window to the rear overlooking the gardens, timber features, landing overlooking the ground floor sitting room and door to bedroom 1, which has a window to the front, two built-in wardrobes and a door to an en-suite shower room.

## Additional Information

Tenure: Freehold

Local Authority: Babergh District Council Council Tax: E

First Floor

Ground Floor