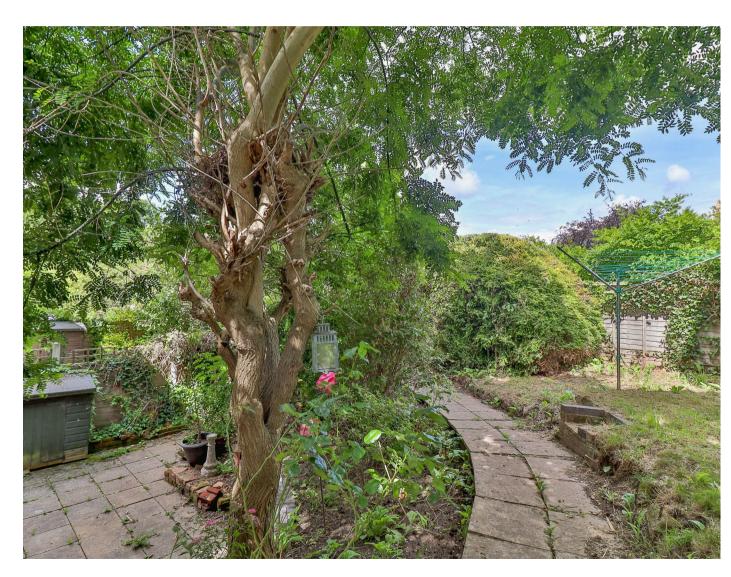

Outside, next to the property there is a single garage and off road parking for 2/3 vehicles and a pathway leading to the rear garden, which has a paved terrace with steps leading up to a lawned area with a pathway leading to a garden shed.