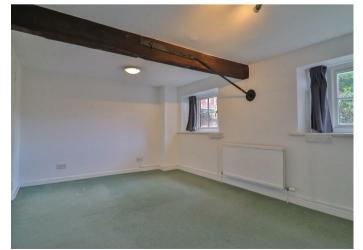

The property benefits from exposed timbers, gas fired radiator heating and double glazed windows throughout.

As you enter the property, onto the first floor, there is a hallway with a staircase down to the ground floor, staircase up to the second floor and a latched door to a versatile reception room, which has a window to the rear overlooking the gardens, timber features, landing overlooking the ground floor sitting room and door to bedroom 1, which has a window to the front, two built-in wardrobes and a door to an en-suite shower room.