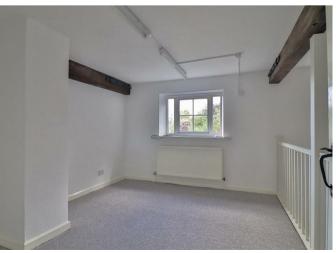

The sitting room has a window to the rear overlooking the garden and French doors overlooking and leading out to the same, brick fireplace with storage to each side and feature brick wall.

On the second floor, there is a spacious landing with Velux window, cupboards housing the gas fired boiler and hot water cylinder and doors to three double bedrooms and the family bathroom, which has a white suite comprising a panelled bath with shower over, wc and wash basin.