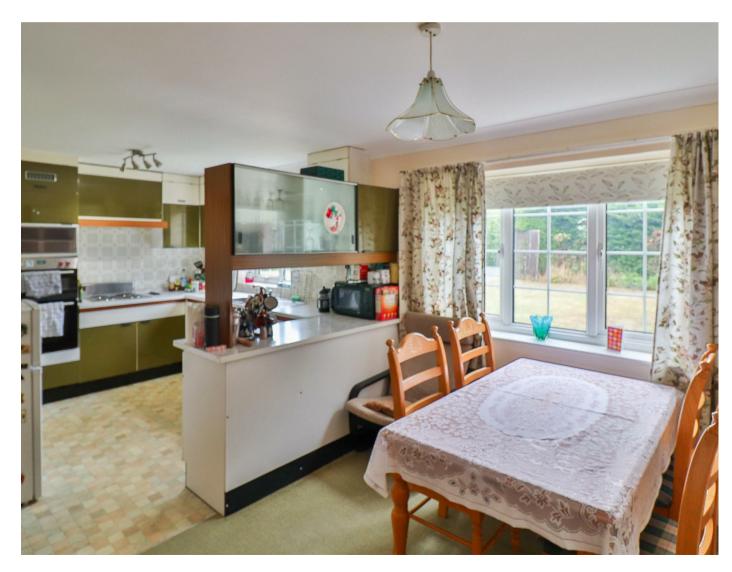

The property is accessed via a side passage, leading to an entrance lobby, with door to the kitchen/dining room and an arched opening into the spacious sitting room, which has two windows to the front overlooking the green and a further arched opening to the inner lobby, which has a dog leg staircase rising to the first floor, doors to the ground floor cloakroom, kitchen/dining room and door to the side leading out to the rear gardens and garage. The kitchen has windows to the rear overlooking the gardens and comprises a stainless steel sink unit inset into a range of work surfaces with cupboards and drawers below, range of wall mounted cupboards, double oven, four burner hob with extractor above, space for upright fridge/freezer, space and plumbing for washing machine and gas fired boiler.