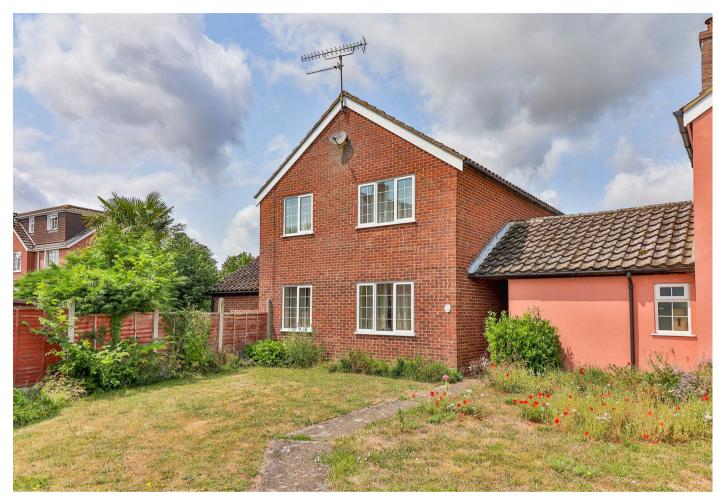

Outside, to the front, the garden is laid to lawn with a pathway leading to the side passage and entrance door. To the rear, there is a wooden gated driveway providing off road parking, which leads to the single garage. The rear gardens are laid mainly to lawn with a variety of shrubs, hedging and conifers, providing a good degree of privacy.