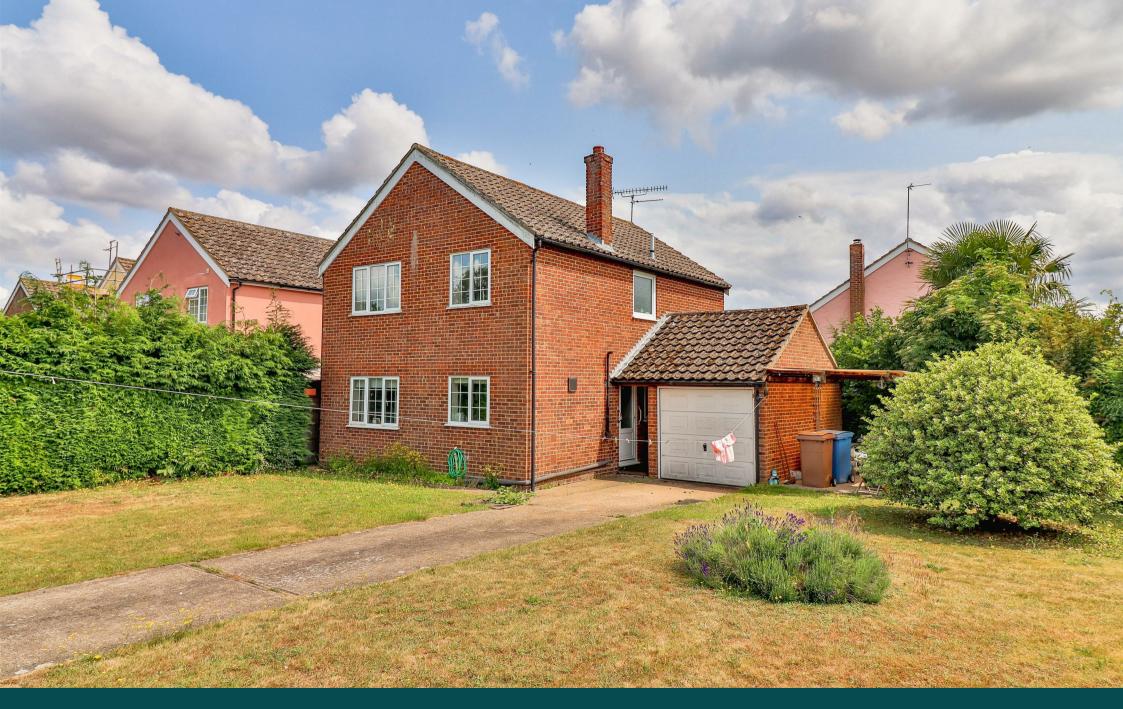

### **47 ANN BEAUMONT WAY** HADLEIGH, IPSWICH | SUFFOLK | IP7 6SB

A spacious four bedroom link-detached house with an attached single garage, off road parking and good sized gardens. All set in a private position, in the popular area of Ann Beaumont Way, which is just a short walk from Hadleigh High Street.

Outside, to the front, the garden is laid to lawn with a pathway leading to the side passage and entrance door. To the rear, there is a wooden gated driveway providing off road parking, which leads to the single garage. The rear gardens are laid mainly to lawn with a variety of shrubs, hedging and conifers, providing a good degree of privacy.