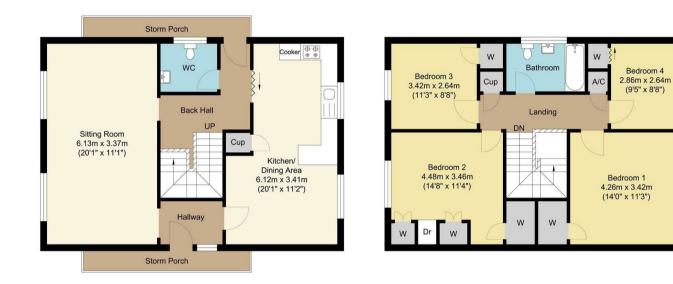

The property is accessed via a side passage, leading to an entrance lobby, with door to the kitchen/dining room and an arched opening into the spacious sitting room, which has two windows to the front overlooking the green and a further arched opening to the inner lobby, which has a dog leg staircase rising to the first floor, doors to the ground floor cloakroom, kitchen/dining room and door to the side leading out to the rear gardens and garage. The kitchen has windows to the rear overlooking the gardens and comprises a stainless steel sink unit inset into a range of work surfaces with cupboards and drawers below, range of wall mounted cupboards, double oven, four burner hob with extractor above, space for upright fridge/freezer, space and plumbing for washing machine and gas fired boiler.

On the first floor, there is a landing with doors to the bedrooms and bathroom, access to the roof space and two storage cupboards; one housing the hot water cylinder. Bedroom 1 is a good sized room with a window to the rear overlooking the gardens and a built-in wardrobe.

Bedrooms 2 and 3 are also good sized rooms with windows to the front and built-in wardrobes. Bedroom 4 has a window to the rear and a built-in wardrobe. The bathroom has a window to the side and a white suite comprising wc, wash basin and panelled bath with shower over.

### Additional Information

Tenure: Freehold

Local Authority: Babergh District Council Council Tax: D

Ground Floor Approximate Floor Area 585.87 sq. ft. (54.43 sq. m) First Floor Approximate Floor Area 585.87 sq. ft. (54.43 sq. m)