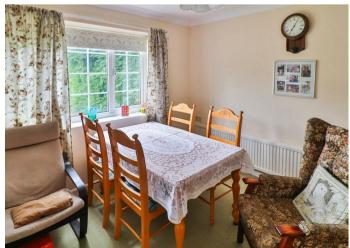

The property is accessed via a side passage, leading to an entrance lobby, with door to the kitchen/dining room and an arched opening into the spacious sitting room, which has two windows to the front overlooking the green and a further arched opening to the inner lobby, which has a dog leg staircase rising to the first floor, doors to the ground floor cloakroom, kitchen/dining room and door to the side leading out to the rear gardens and garage. The kitchen has windows to the rear overlooking the gardens and comprises a stainless steel sink unit inset into a range of work surfaces with cupboards and drawers below, range of wall mounted cupboards, double oven, four burner hob with extractor above, space for upright fridge/freezer, space and plumbing for washing machine and gas fired boiler.