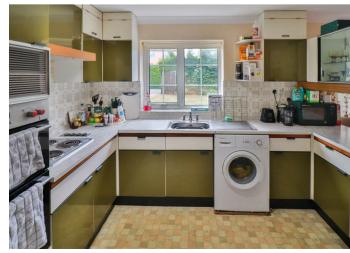

The property is accessed via a side passage, leading to an entrance lobby, with door to the kitchen/dining room and an arched opening into the spacious sitting room, which has two windows to the front overlooking the green and a further arched opening to the inner lobby, which has a dog leg staircase rising to the first floor, doors to the ground floor cloakroom, kitchen/dining room and door to the side leading out to the rear gardens and garage. The kitchen has windows to the rear overlooking the gardens and comprises a stainless steel sink unit inset into a range of work surfaces with cupboards and drawers below, range of wall mounted cupboards, double oven, four burner hob with extractor above, space for upright fridge/freezer, space and plumbing for washing machine and gas fired boiler.