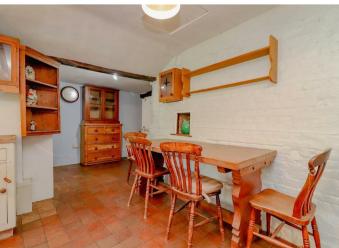

A wood panelled front door leads straight into the sitting room, which has a window to the front, staircase rising to the first floor, inglenook fireplace with oak bressumer housing a wood burner, numerous exposed ceiling timbers, brick flooring, storage cupboard and door to the kitchen/dining room, which is a good sized room with a window to the rear overlooking the gardens and door to a small lean-to with glazing to the rear and door to the garden. The kitchen itself comprises a stainless steel sink unit inset into a range of work surfaces with cupboards and drawers below, wall mounted cupboards and shelving, central island unit with storage, free-standing cooker, dishwasher, upright fridge/freezer, space and plumbing for washing machine, exposed wall and ceiling timbers and tiled flooring.