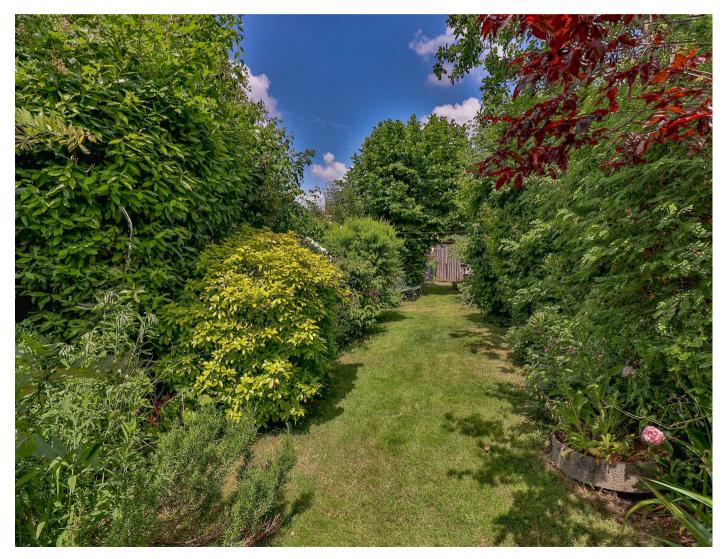

The bathroom has a window to the rear and a white suite comprising a panelled bath, wc and pedestal wash basin.

Outside, immediately to the rear, there is a paved seating area with a pretty archway leading to the formal gardens, which are laid mainly to lawn with an abundance of beautiful mature flowers, shrubs and trees leading to vegetable patches and a large workshop/storage shed to the