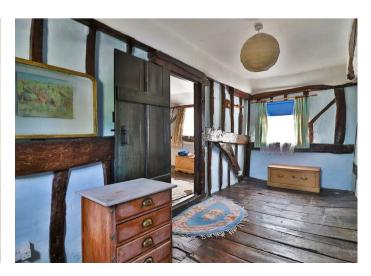

On the first floor, the staircase takes you to bedroom 1, which has numerous exposed wall and ceiling timbers, window to the front, original exposed floorboards, access to the roof space and doors to bedroom 2 and the bathroom. Bedroom 2 has dual aspect windows to the front and rear, exposed timbers and original exposed floorboards.