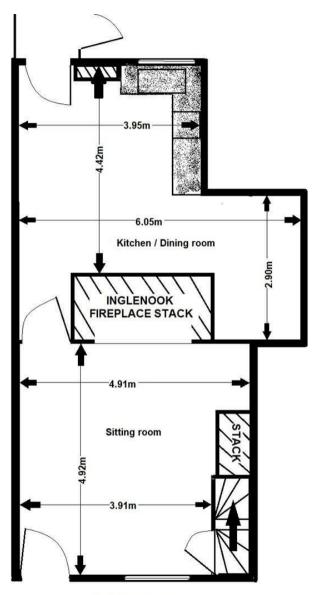

## **Additional Information**

Tenure: Freehold

Local Authority: Babergh District Council

Council Tax: B

**GROUND FLOOR** 

### PROPERTY 73 ANGEL STREET, HADLEIGH.

Plans not exactly to scale.

Dimensions can only be used approximately as this is a period property.

FIRST FLOOR