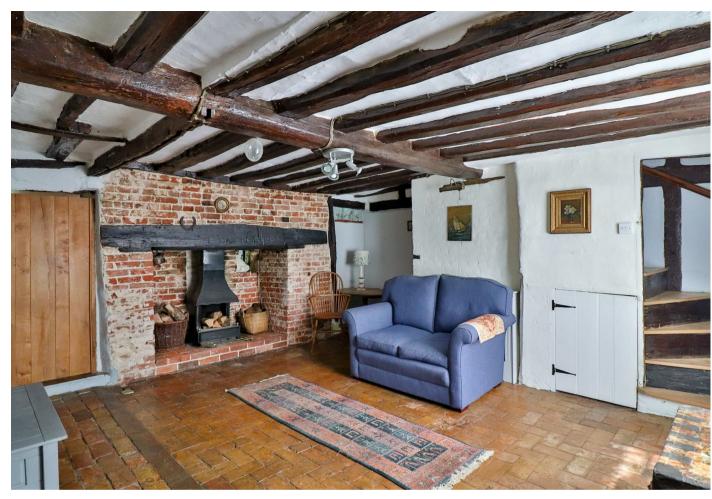

A wood panelled front door leads straight into the sitting room, which has a window to the front, staircase rising to the first floor, inglenook fireplace with oak bressumer housing a wood burner, numerous exposed ceiling timbers, brick flooring, storage cupboard and door to the kitchen/dining room, which is a good sized room with a window to the rear overlooking the gardens and door to a small lean-to with glazing to the rear and door to the garden. The kitchen itself comprises a stainless steel sink unit inset into a range of work surfaces with cupboards and drawers below, wall mounted cupboards and shelving, central island unit with storage, free-standing cooker, dishwasher, upright fridge/freezer, space and plumbing for washing machine, exposed wall and ceiling timbers and tiled flooring.