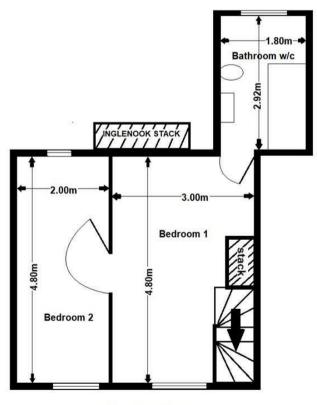

### PROPERTY 73 ANGEL STREET, HADLEIGH.

Plans not exactly to scale.

Dimensions can only be used approximately as this is a period property.

FIRST FLOOR