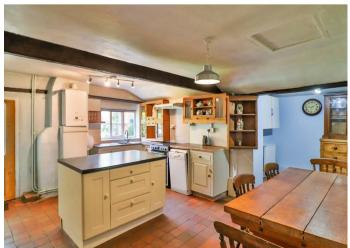

A wood panelled front door leads straight into the sitting room, which has a window to the front, staircase rising to the first floor, inglenook fireplace with oak bressumer housing a wood burner, numerous exposed ceiling timbers, brick flooring, storage cupboard and door to the kitchen/dining room, which is a good sized room with a window to the rear overlooking the gardens and door to a small lean-to with glazing to the rear and door to the garden. The kitchen itself comprises a stainless steel sink unit inset into a range of work surfaces with cupboards and drawers below, wall mounted cupboards and shelving, central island unit with storage, free-standing cooker, dishwasher, upright fridge/freezer, space and plumbing for washing machine, exposed wall and ceiling timbers and tiled flooring.