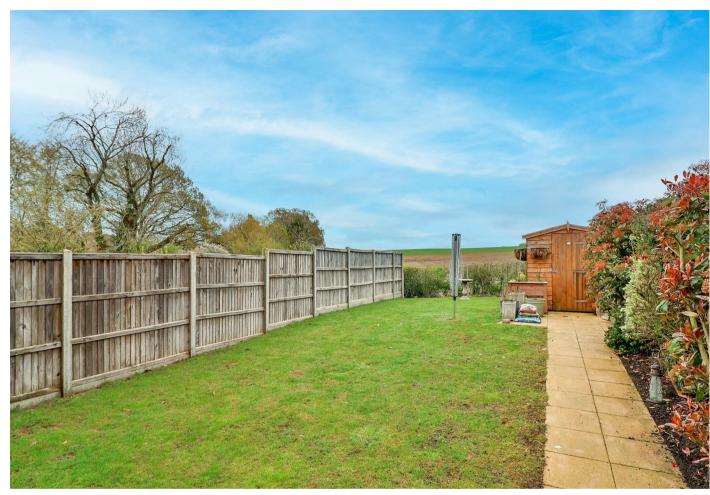

The bathroom is modern and stylish with a window to the rear and a white suite comprising a panelled bath with shower attachment, w/c and wash basin.

Outside, to the front, there is a driveway providing two off road parking spaces with a pathway leading to front door and side access to the rear garden. To the rear, the gardens are laid primarily to lawn with a paved terrace area and awning, together with a pathway leading to a garden shed and an air source heat pump. All bounded by a mixture of close boarded fencing and hedging and offering far reaching countryside views.