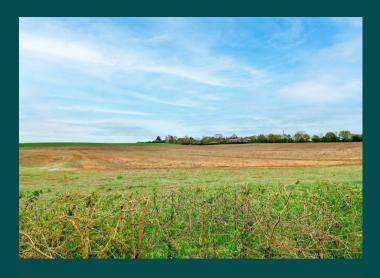

On the first floor, there are three well-proportioned bedrooms. Bedroom 1 has dual aspect windows to the side and rear offering far reaching countryside views and benefits from built-in wardrobes. Bedrooms 2 and 3 both have windows to the front overlooking meadowland.

The bathroom is modern and stylish with a window to the rear and a white suite comprising a panelled bath with shower attachment, w/c and wash basin.

Outside, to the front, there is a driveway providing two off road parking spaces with a pathway leading to front door and side access to the rear garden. To the rear, the gardens are laid primarily to lawn with a paved terrace area and awning, together with a pathway leading to a garden shed and an air source heat pump. All bounded by a mixture of close boarded fencing and hedging and offering far reaching countryside views.