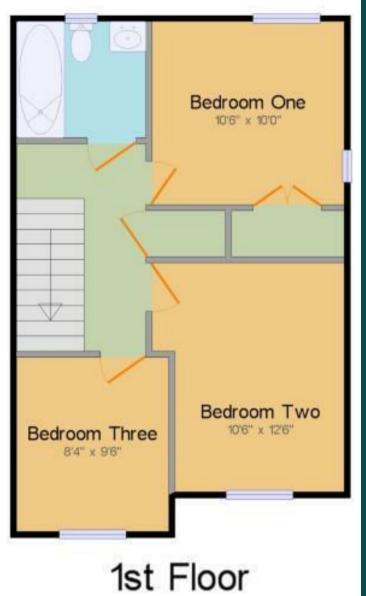

On the first floor, there are three well-proportioned bedrooms. Bedroom 1 has dual aspect windows to the side and rear offering far reaching countryside views and benefits from built-in wardrobes. Bedrooms 2 and 3 both have windows to the front overlooking meadowland.

The bathroom is modern and stylish with a window to the rear and a white suite comprising a panelled bath with shower attachment, w/c and wash basin.

Outside, to the front, there is a driveway providing two off road parking spaces with a pathway leading to front door and side access to the rear garden. To the rear, the gardens are laid primarily to lawn with a paved terrace area and awning, together with a pathway leading to a garden shed and an air source heat pump. All bounded by a mixture of close boarded fencing and hedging and offering far reaching countryside views.