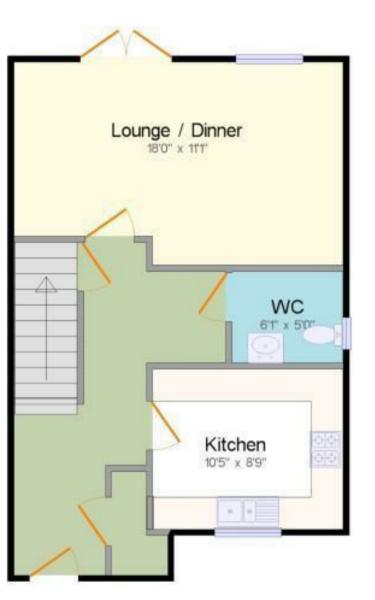

Upon entering the property, there is a spacious hallway with a staircase rising to the first floor, two built-in storage cupboards and doors to the kitchen, cloakroom and generously sized living/dining room, which is decorated in neutral tones and benefits from large windows, providing plenty of natural light with LED spotlighting, a window to the rear and French doors overlooking and leading out to the same.

The fully fitted kitchen has a window to the front offering views over meadowland and features modern integrated appliances including; Zanussi oven with four burner hob and extractor above, dishwasher, washing machine and fridge/freezer. The kitchen also benefits from plenty of work surfaces with cupboards and drawers below. The cloakroom has a window to the side and comprises a wc and wash basin.

## Additional Information

Tenure: Freehold

Local Authority: Babergh District Council Council Tax: C

Ground Floor