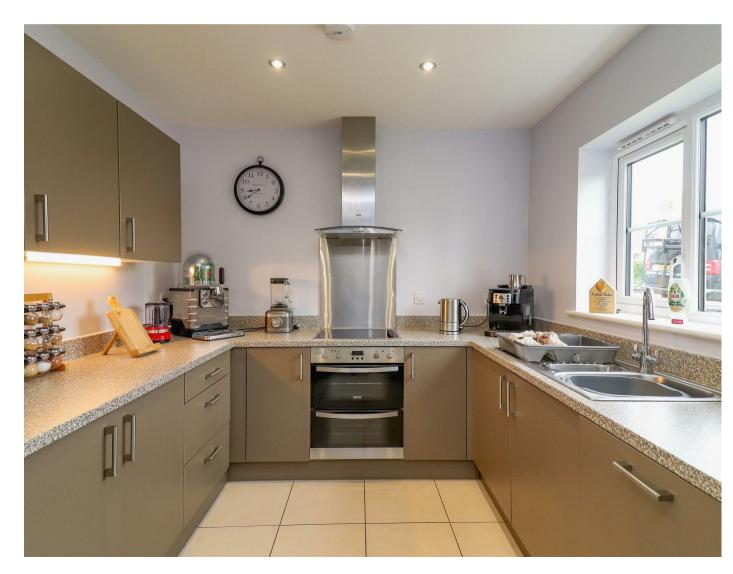

The fully fitted kitchen has a window to the front offering views over meadowland and features modern integrated appliances including; Zanussi oven with four burner hob and extractor above, dishwasher, washing machine and fridge/freezer. The kitchen also benefits from plenty of work surfaces with cupboards and drawers below. The cloakroom has a window to the side and comprises a wc and wash basin.