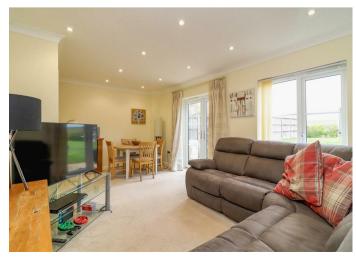

Upon entering the property, there is a spacious hallway with a staircase rising to the first floor, two built-in storage cupboards and doors to the kitchen, cloakroom and generously sized living/dining room, which is decorated in neutral tones and benefits from large windows, providing plenty of natural light with LED spotlighting, a window to the rear and French doors overlooking and leading out to the same.