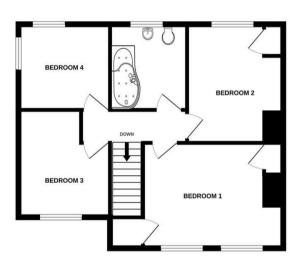

There is also an inner hallway with a door leading out to the rear gardens and further doors to the cloakroom and garage.

On the first floor, there are four generously sized bedrooms with large windows providing plenty of natural light. Also on the first floor is a large family bathroom comprising panelled bath with mains shower attachment, w/c and wash basin.

### **Additional Information**

Tenure: Freehold

Local Authority: Babergh District Council

Council Tax: B

GROUND FLOOR 1ST FLOOR