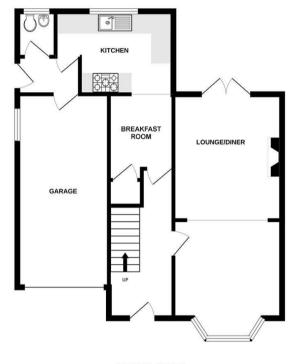

As you enter the property, there is a welcoming hallway, which has a staircase rising to the first floor, under stairs storage and doors to the ground floor accommodation.

The open living/dining room has a bay window to the front, electric flame effect fireplace and French doors leading out to the rear gardens. The kitchen enjoys views over the gardens and is fitted with a range of modern units with oak effect work surfaces and appliances including; free standing Rangemaster oven with extractor over, integrated fridge, integrated dishwasher and integrated washing machine. The kitchen conveniently opens into the breakfast room, creating an L-shaped room.

There is also an inner hallway with a door leading out to the rear gardens and further doors to the cloakroom and garage.

On the first floor, there are four generously sized bedrooms with large windows providing plenty of natural light. Also on the first floor is a large family bathroom comprising panelled bath with mains shower attachment, w/c and wash basin.

### **Additional Information**

Tenure: Freehold

Local Authority: Babergh District Council

Council Tax: B

GROUND FLOOR 1ST FLOOR