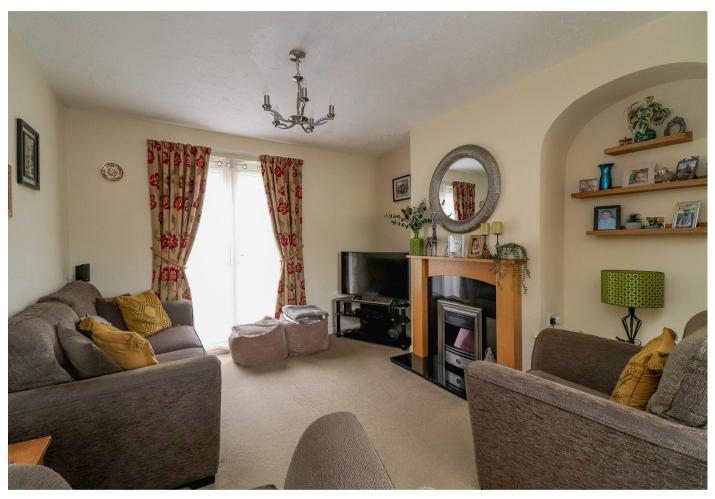

As you enter the property, there is a welcoming hallway, which has a staircase rising to the first floor, under stairs storage and doors to the ground floor accommodation.

The open living/dining room has a bay window to the front, electric flame effect fireplace and French doors leading out to the rear gardens. The kitchen enjoys views over the gardens and is fitted with a range of modern units with oak effect work surfaces and appliances including; free standing Rangemaster oven with extractor over, integrated fridge, integrated dishwasher and integrated washing machine. The kitchen conveniently opens into the breakfast room, creating an L-shaped room.