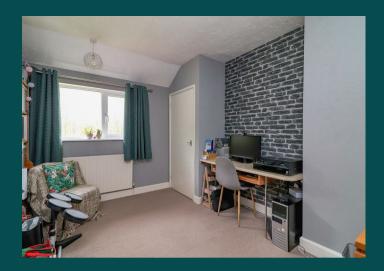

As you enter the property, there is a welcoming hallway, which has a staircase rising to the first floor, under stairs storage and doors to the ground floor accommodation.

The open living/dining room has a bay window to the front, electric flame effect fireplace and French doors leading out to the rear gardens. The kitchen enjoys views over the gardens and is fitted with a range of modern units with oak effect work surfaces and appliances including; free standing Rangemaster oven with extractor over, integrated fridge, integrated dishwasher and integrated washing machine. The kitchen conveniently opens into the breakfast room, creating an L-shaped room.

There is also an inner hallway with a door leading out to the rear gardens and further doors to the cloakroom and garage.

On the first floor, there are four generously sized bedrooms with large windows providing plenty of natural light. Also on the first floor is a large family bathroom comprising panelled bath with mains shower attachment, w/c and wash basin.