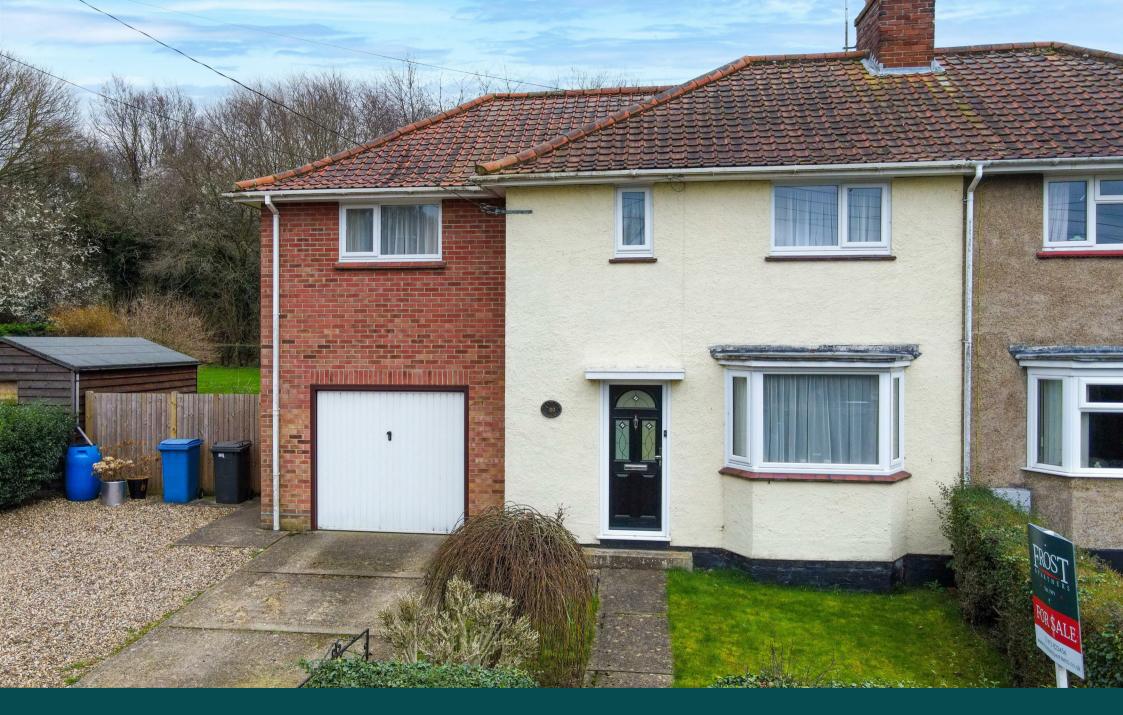

# 20 CRANWORTH ROAD HADLEIGH, IPSWICH | SUFFOLK | IP7 5BA

A well presented extended four bedroom semi-detached house including off road parking, attached garage and set on a generous plot with large gardens. All situated in the popular residential area of Cranworth Road, a short walking distance from town centre.

To the front, there is a paved driveway accessed via iron gates with stone shingle for additional parking. The garage measures 18ft 1 x 11ft 11 with up and over door and light and power connected.

The large south facing gardens to the rear provide plenty of space for outdoor living and entertaining. They feature a variety of trees, shrubs, flower beds and views onto a little spinney.