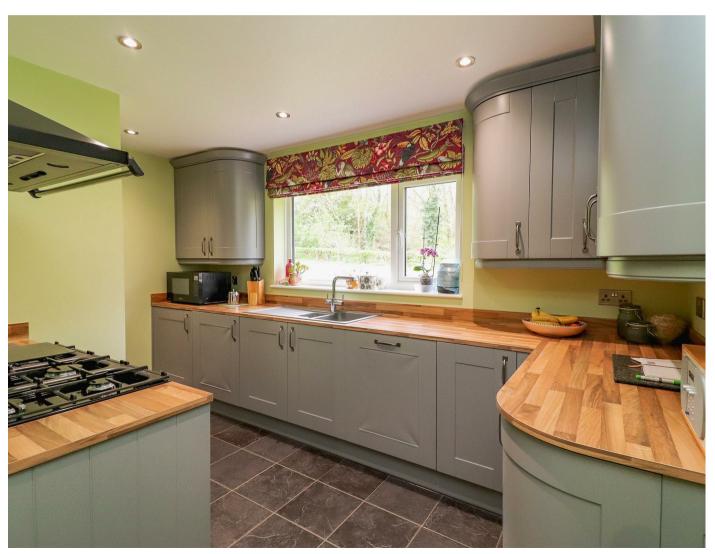

As you enter the property, there is a welcoming hallway, which has a staircase rising to the first floor, under stairs storage and doors to the ground floor accommodation.

The open living/dining room has a bay window to the front, electric flame effect fireplace and French doors leading out to the rear gardens. The kitchen enjoys views over the gardens and is fitted with a range of modern units with oak effect work surfaces and appliances including; free standing Rangemaster oven with extractor over, integrated fridge, integrated dishwasher and integrated washing machine. The kitchen conveniently opens into the breakfast room, creating an L-shaped room.