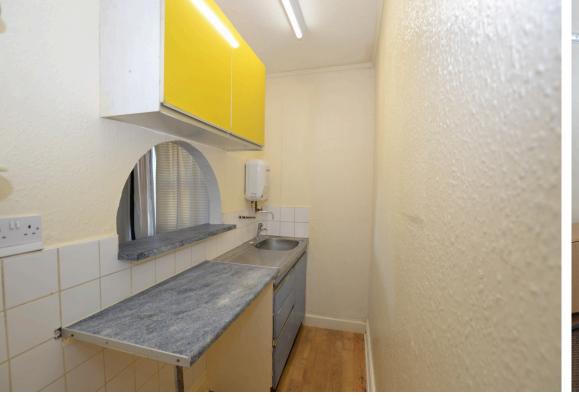

SELF CONTAINED STUDIO FLAT

COMMUNAL GARDEN

WASHING & KITCHENETTE FACILITIES IN FLAT

• SHORT WALK TO TOWN CENTRE

- ELECTRIC HEATING & DOUBLE GLAZED
- EPC C COUNCIL TAX BAND A

Bonds of Essex are pleased to bring to rent this SELF CONTAINED STUDIO FLAT to rent in Dudley Road. The property benefits from having electric heating, double glazed windows, its own washing and kitchenette facilities in the flat itself and a short walk to the town centre and train station with links to Stratford and London Liverpool Street. Available to view NOW. EPC - C, Council Tax Band - A. Please call on 01255 420222 for further information or to arrange an internal viewing.