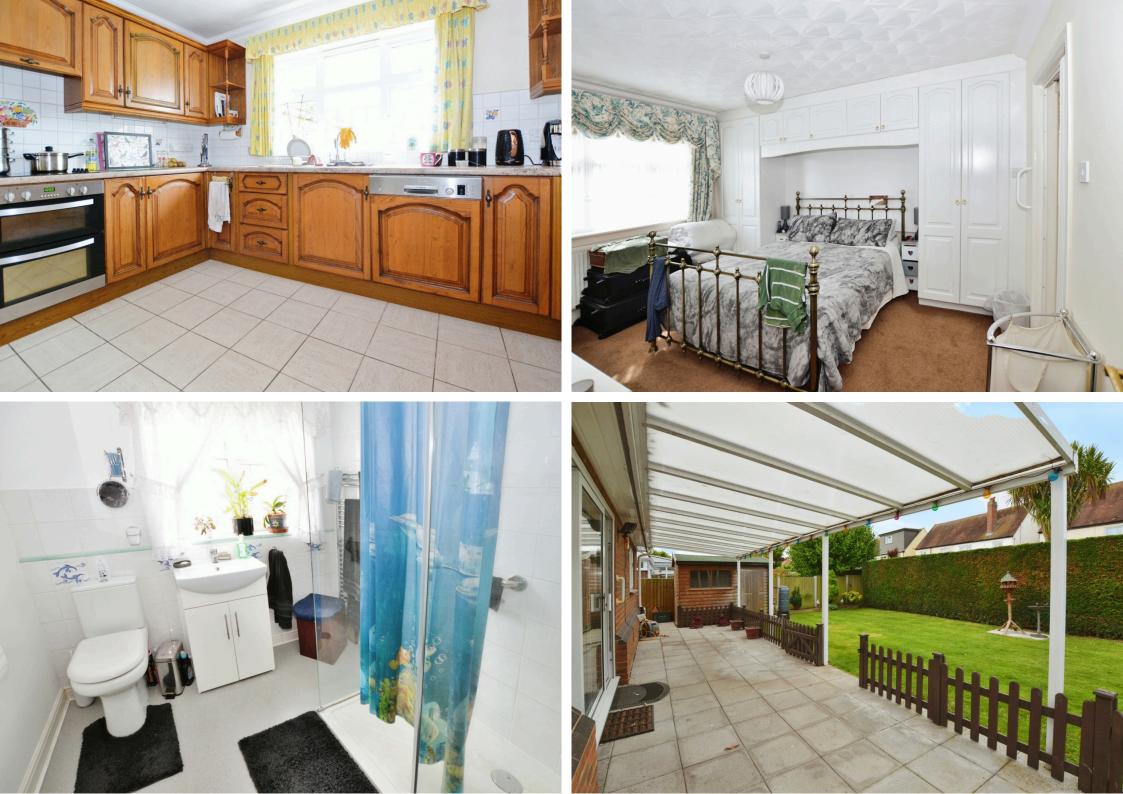

## **£1,650 pcm** Lancaster Gardens West, Clacton-on-Sea, Essex, CO15

- THREE BEDROOM DETACHED BUNGALOW
- OFF ROAD PARKING AND GARAGE

- SOUGHT AFTER AREA THE GARDENS
- GAS CENTRAL HEATING

- DOUBLE GLAZING
- COUNCIL TAX D EPC C

Bonds of Essex are pleased to offer this stunning THREE BEDROOM DETACHED bungalow situated in the popular area the gardens! Close to local amenities. The property benefits from gas central heating, double glazing, off street parking and a garage. Call now for more details or to arrange a viewing. EPC - C, Council Tax Band - D Available End of July 2024.