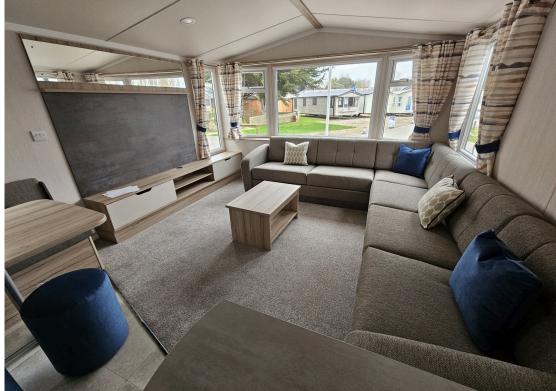

# New 2023 Swift Loire 35 x 12 2 bedroom

Park Dean are delighted to offer this brand new caravan with a new colour scheme, this three bedroom caravan has everything a family needs for a relaxing holiday and could be yours to enjoy time and time again. Inside you'll love the Loire's bright, fun and functional design, with its cool and contemporary colour scheme throughout. The wraparound sofa and dining seating maximise space, giving the living room a light and airy feel. The open plan kitchen is also perfect for cooking up a storm or entertaining.