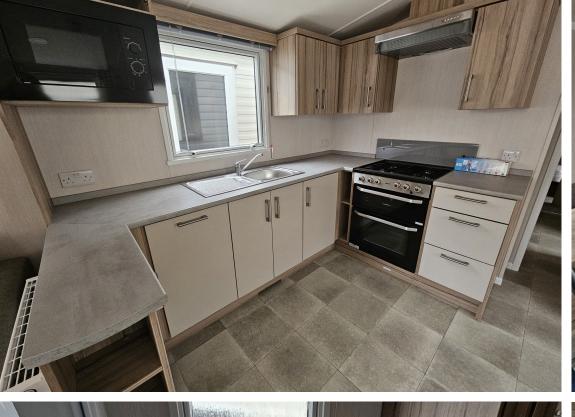

# New 2023 Swift Loire 35 x 12 2 bedroom

Park Dean are delighted to offer this brand new caravan with a new colour scheme, this three bedroom caravan has everything a family needs for a relaxing holiday and could be yours to enjoy time and time again. Inside you'll love the Loire's bright, fun and functional design, with its cool and contemporary colour scheme throughout. The wraparound sofa and dining seating maximise space, giving the living room a light and airy feel. The open plan kitchen is also perfect for cooking up a storm or entertaining.