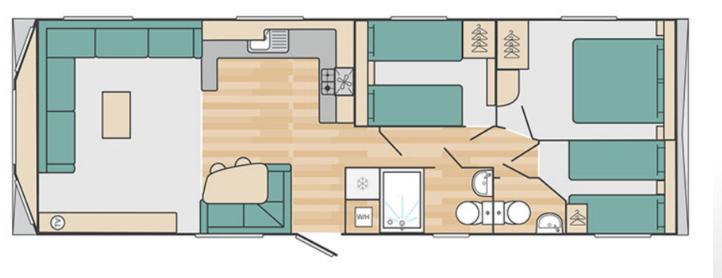

# New 2023 Swift Loire 35 x 12 2 bedroom

Park Dean are delighted to offer this brand new caravan with a new colour scheme, this three bedroom caravan has everything a family needs for a relaxing holiday and could be yours to enjoy time and time again. Inside you'll love the Loire's bright, fun and functional design, with its cool and contemporary colour scheme throughout. The wraparound sofa and dining seating maximise space, giving the living room a light and airy feel. The open plan kitchen is also perfect for cooking up a storm or entertaining.