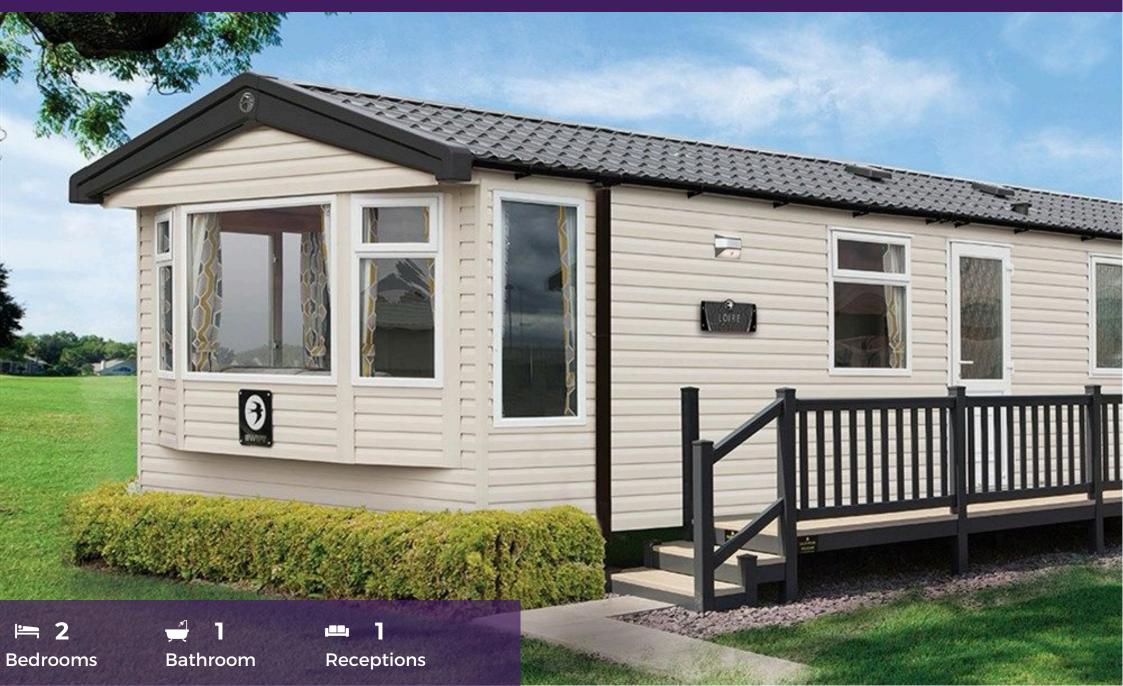

# Asking Price £44,995 Swift Loire Coopers Beach Caravan Park Church Lane, CO5 8TN

# New 2023 Swift Loire 35 x 12 2 bedroom

Park Dean are delighted to offer this brand new caravan with a new colour scheme, this three bedroom caravan has everything a family needs for a relaxing holiday and could be yours to enjoy time and time again. Inside you'll love the Loire's bright, fun and functional design, with its cool and contemporary colour scheme throughout. The wraparound sofa and dining seating maximise space, giving the living room a light and airy feel. The open plan kitchen is also perfect for cooking up a storm or entertaining.