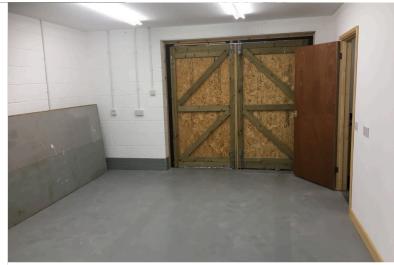

£840 pcm

**Braziers Farm, CO16** 

Bedrooms: 0 Bathrooms: 1 Reception Rooms: 0

OFFICE/ WORKSHOP SPACE ST OSYTH VILLAGE AREA CCTV SECURITY

630 SQFT AIR CONDITIONING SMALL BUSINESS RATE

**RELIEF** 

Bonds Of Essex are pleased to offer this Office / Workshop based 1/2 mile from St Oysth Village. This Office/workshop is arranged over 2 floors and is approx 630 sqft and benefits from doubled glazed windows, air conditioning, CCTV, Security lighting, electronic gate accessible via smart phone, 1000Mbps of internet speeds, wc and good customer parking area. Small business rate relief eligible. RENT IS £700 VAT TOTAL £840 PCM. Available now so please call to arrange an internal viewing on 01255 420222