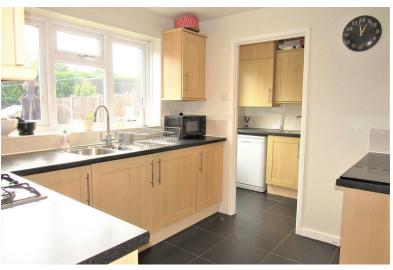

# **DIMENSIONS**

Entrance Hallway

Lounge

11'06x13,09 (3.51mx3.96m,2.74m)

Dining Room

11'06x9'09 (3.51mx2.97m)

Kitchen

8'05x9'05 (2.57mx2.87m)

### THE INSIDE STORY

Situated in a cul de sac position in the sought after village of Cosby this wonderful detached family is ready for a new owner to truly make their own. Entering through the front door you are greeted into the entrance hallway with stairs rising to the first floor and a door leading to your downstairs living accommodation. The lounge has a light & airy feel with a window to the front aspect allowing natural light to shine through whilst the feature fireplace is perfect to enjoy cosy nights in. The dining area offers ample space to enjoy meal times with family & friends whilst enjoying the views to the garden through the conservatory which can be utilised to suit your families needs. The kitchen is fitted with an array of wall & base units, stainless steel sink with mixer tap, space for a under counter fridge and a integrated oven and hob with extractor over. Essential to any family home is the utility room with additional storage and plumbing for appliances and a downstairs WC. To the first floor you will not be disappointed with the four bedrooms, three being double in size. Bedroom one also has the added luxury to built in wardrobes with glass sliding doors and a newly fitted ensuite shower room. The family bathroom comprises of a white three piece suite including a low level wc, wash hand basin and bath with shower overhead. Externally this home has a low maintenance rear garden mainly laid to lawn with a patio area for al freso dining along with side access to the front of the property. A gravelled driveway provides off road parking for several vehicles along with access to the garage via an up and over door. EPC Rating D