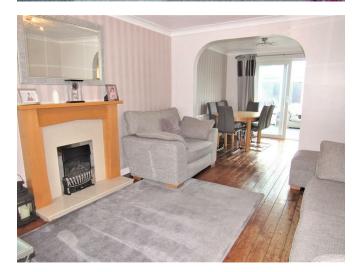

# **DIMENSIONS**

Entrance Hallway

Lounge

11'06x13,09 (3.51mx3.96m,2.74m)

Dining Room

11'06x9'09 (3.51mx2.97m)

Kitchen

8'05x9'05 (2.57mx2.87m)

### THE INSIDE STORY

Situated in a cul de sac position in the sought after village of Cosby this wonderful detached family is ready for a new owner to truly make their own. Entering through the front door you are greeted into the entrance hallway with stairs rising to the first floor and a door leading to your downstairs living accommodation. The lounge has a light & airy feel with a window to the front aspect allowing natural light to shine through whilst the feature fireplace is perfect to enjoy cosy nights in. The dining area offers ample space to enjoy meal times with family & friends whilst enjoying the views to the garden through the conservatory which can be utilised to suit your families needs. The kitchen is fitted with an array of wall & base units, stainless steel sink with mixer tap, space for a under counter fridge and a integrated oven and hob with extractor over. Essential to any family home is the utility room with additional storage and plumbing for appliances and a downstairs WC. To the first floor you will not be disappointed with the four bedrooms, three being double in size. Bedroom one also has the added luxury to built in wardrobes with glass sliding doors and a newly fitted ensuite shower room. The family bathroom comprises of a white three piece suite including a low level wc, wash hand basin and bath with shower overhead. Externally this home has a low maintenance rear garden mainly laid to lawn with a patio area for al freso dining along with side access to the front of the property. A gravelled driveway provides off road parking for several vehicles along with access to the garage via an up and over door. EPC Rating D