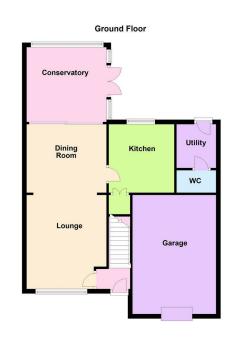

## FLOOR PLAN

# **DIMENSIONS**

Entrance Hallway

Lounge

11'06x13,09 (3.51mx3.96m,2.74m)

Dining Room

11'06x9'09 (3.51mx2.97m)

Kitchen

8'05x9'05 (2.57mx2.87m)

Conservatory

11'06x10'09 (3.51mx3.28m)

Utility Room

Downstairs WC

Bedroom One

12x11 (3.66mx3.35m)

Ensuite

Bedroom Two