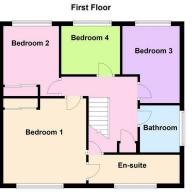

Conservatory

11'06x10'09 (3.51mx3.28m)

Utility Room

Downstairs WC

Bedroom One

12x11 (3.66mx3.35m)

Ensuite

Bedroom Two

10x8 (3.05mx2.44m)

Bedroom Three

6'08x10'06 (2.03mx3.20m)

Bedroom Four

7'11x8 (2.41mx2.44m)

Bathroom

24 Forrester Close, Cosby, Leicestershire, LE9 1UP Offers Over £370,000