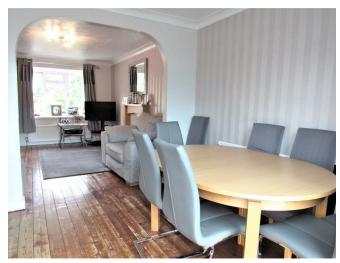

# **DIMENSIONS**

Entrance Hallway

Lounge

11'06x13,09 (3.51mx3.96m,2.74m)

Dining Room

11'06x9'09 (3.51mx2.97m)

Kitchen

8'05x9'05 (2.57mx2.87m)

### THE INSIDE STORY

Situated in a cul de sac position in the sought after village of Cosby this wonderful detached family is ready for a new owner to truly make their own. Entering through the front door you are greeted into the entrance hallway with stairs rising to the first floor and a door leading to your downstairs living accommodation. The lounge has a light & airy feel with a window to the front aspect allowing natural light to shine through whilst the feature fireplace is perfect to enjoy cosy nights in. The dining area offers ample space to enjoy meal times with family & friends whilst enjoying the views to the garden through the conservatory which can be utilised to suit your families needs. The kitchen is fitted with an array of wall & base units, stainless steel sink with mixer tap, space for a under counter fridge and a integrated oven and hob with extractor over. Essential to any family home is the utility room with additional storage and plumbing for appliances and a downstairs WC. To the first floor you will not be disappointed with the four bedrooms, three being double in size. Bedroom one also has the added luxury to built in wardrobes with glass sliding doors and a newly fitted ensuite shower room. The family bathroom comprises of a white three piece suite including a low level wc, wash hand basin and bath with shower overhead. Externally this home has a low maintenance rear garden mainly laid to lawn with a patio area for al freso dining along with side access to the front of the property. A gravelled driveway provides off road parking for several vehicles along with access to the garage via an up and over door. EPC Rating D