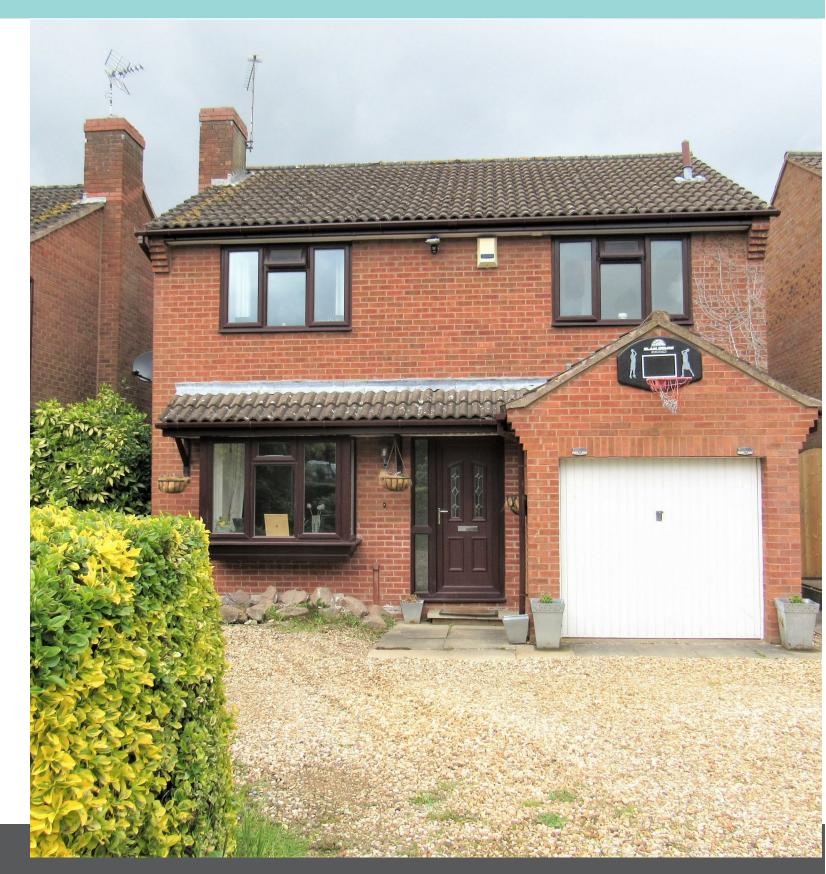

#### **OVERVIEW**

- Offers Over £370,000
- · Detchaed Family Home
- · Open Plan Lounge Diner
- Kitchen, Utility Room & Downstairs WC
- · Four Well Proportioned Bedrooms
- · Family Bathroom & Ensuite
- · Enclosed Rear Garden
- · Integral Garage & Driveway
- · Cul De Sac Location
- EPC Rating D

### THE INSIDE STORY

Situated in a cul de sac position in the sought after village of Cosby this wonderful detached family is ready for a new owner to truly make their own. Entering through the front door you are greeted into the entrance hallway with stairs rising to the first floor and a door leading to your downstairs living accommodation. The lounge has a light & airy feel with a window to the front aspect allowing natural light to shine through whilst the feature fireplace is perfect to enjoy cosy nights in. The dining area offers ample space to enjoy meal times with family & friends whilst enjoying the views to the garden through the conservatory which can be utilised to suit your families needs. The kitchen is fitted with an array of wall & base units, stainless steel sink with mixer tap, space for a under counter fridge and a integrated oven and hob with extractor over. Essential to any family home is the utility room with additional storage and plumbing for appliances and a downstairs WC. To the first floor you will not be disappointed with the four bedrooms, three being double in size. Bedroom one also has the added luxury to built in wardrobes with glass sliding doors and a newly fitted ensuite shower room. The family bathroom comprises of a white three piece suite including a low level wc, wash hand basin and bath with shower overhead. Externally this home has a low maintenance rear garden mainly laid to lawn with a patio area for al freso dining along with side access to the front of the property. A gravelled driveway provides off road parking for several vehicles along with access to the garage via an up and over door. EPC Rating D