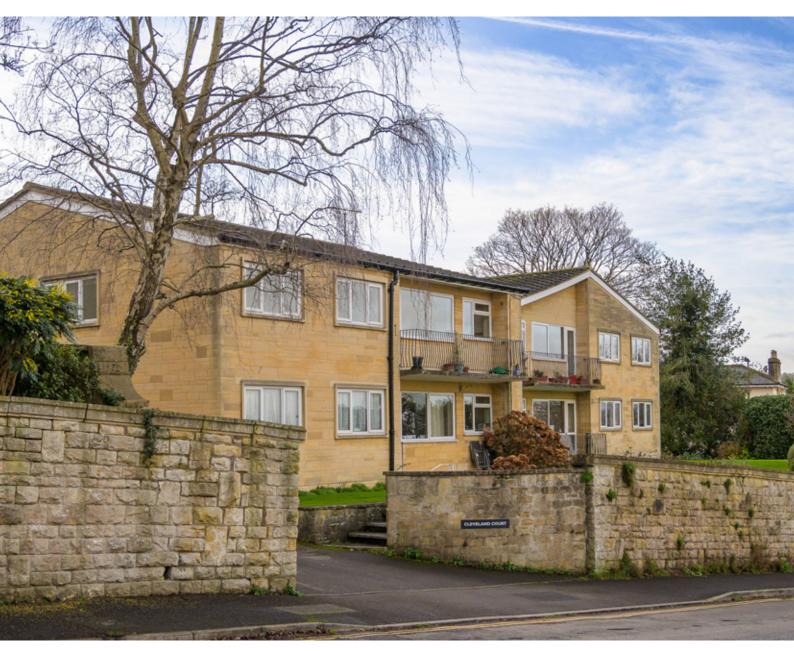

## CRISP COWLEY

17 Cleveland Court, Bathwick Hill, Bath, BA2 6JY

A spacious two bedroom apartment with a balcony and garage.

Entrance hall | Living room with balcony | Kitchen | 2 double bedrooms | Bathroom | Communal garden | Garage

## Description

Cleveland Court is situated in a most sought-after location on the lower slopes of Bathwick Hill. From the property there are lovely views towards Widcombe and the central City. The property is conveniently placed for local shopping facilities on Bathwick Hill, close to a Tesco Express and is within half a mile of the comprehensive shopping, recreational and leisure facilities on offer within the centre of Bath.