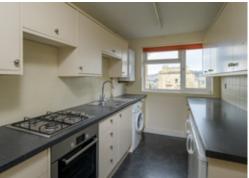

The apartment is entered via an entrance hallway. The kitchen has a range of base and wall units with a variety of integral appliances.

The spacious sitting/dining area has plenty of space for open plan living with the added benefit of a balcony which has beautiful views towards the City.