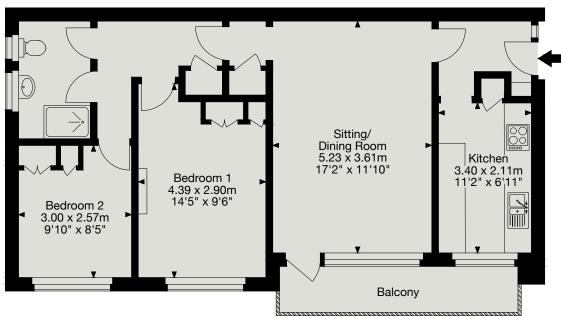

Sewerages - yes - Wessex Water

Heating - yes - Gas

Broadband/Mobile signal/coverage - Yes - Shell

Parking - Garage

EPC - C

Restrictions - no Air BnB

17 Cleveland Court, Bathwick Hill, Bath BA2 6JY Gross Internal Area (Approx.) 64 sq m / 692 sq ft

First Floor

I WOOD STREET BATH BAI 2JQ CRISPCOWLEY.CO.UK

TEL: +44 (0) 1225 789333 IMPORTANT NOTICE: Crisp Cowley, their clients and any joint agents give notice that: 1. They are not authorised to make or give any representations or warranties in relation to the property either here or elsewhere, either on their own behalf or on behalf of their clients or otherwise. They assume no responsibility for any statement that may be made in these particulars. These particulars of not form part of any offer or contract and must not be relied upon as statements or representations of fact. 2. Any areas, measurements or distances are approximate. The text, photographs and plans are for guidance only and are not necessarily comprehensive. It should not be assumed that the property has all necessary planning, building regulation or other consents and Crisp Cowley have not tested any services, equipment or facilities. Purchasers must satisfy themselves by inspection or otherwise. Prepared by Capture Property Marketing Ltd.