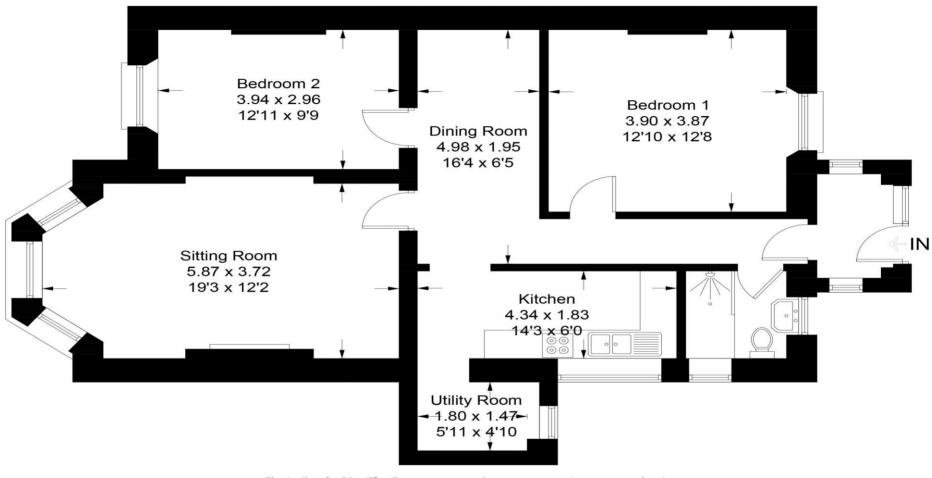

## Garden Flat, Clyde Road, Redland, Bristol, BS6 6RW

Approximate Gross Internal Area = 85.4 sq m / 919 ft

Illustration for identification purposes only, measurements are approximate, not to scale, floorplansUsketch.com © (ID968094)