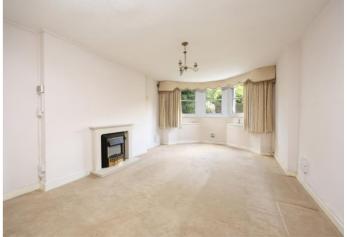

The Property is accessed via the secure walled garden where a part glazed door opens into a porch area. The porch is ideal for housing coats and shoes with a front door opening into the spacious entrance hall. From the hall there are doors to both bedrooms, the living room, Kitchen and shower room. The entrance itself was previously utilised as a dining area, alternatively it could make a great study. An impressive bay fronted lounge to the front of the property gives the apartment a real feeling of character, whilst the spacious separate kitchen provides the feeling of light and space.