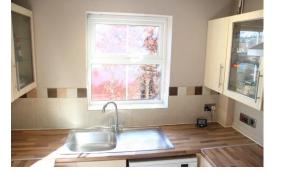

# Kitchen

7' 9" (2.36m) X 5' 3"(1.6m). Fitted with a range of light coloured wall and base storage units with work surfaces over and tiled surrounds. Single drainer sink unit with a mixer tap. Plumbing for automatic washing machine. Built-in electric oven, hob and extractor.