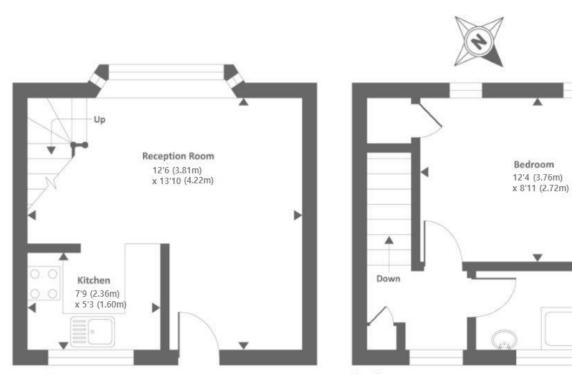

- Porch
- Sitting Room
- Kitchen
- Bedroom
- Bathroom
- Courtyard Garden
- Parking space

Ground floor

First floor

Approx. gross internal floor area 436 SQFT / 40.5 SQM Approx. gross external floor area 540 SQFT / 50.2 SQM

# Sitting Room

13' 10" (4.22m) X 12' 6" (3.81) max. Night storage heater. Stairs to first floor. Opening to:-

# Kitchen

7' 9" (2.36m) X 5' 3"(1.6m). Fitted with a range of light coloured wall and base storage units with work surfaces over and tiled surrounds. Single drainer sink unit with a mixer tap. Plumbing for automatic washing machine. Built-in electric oven, hob and extractor.

# Bedroom

12' 4" (3.76m) X 8' 11" (2.72m). Electric panel heater.

# Bathroom

Comprising panelled bath with a shower attachment, wash hand basin and w.c. Tiled surrounds.