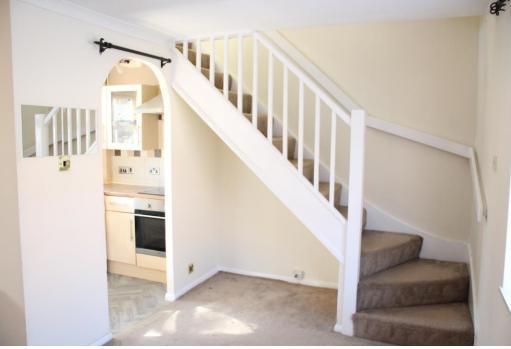

# Sitting Room

13' 10" (4.22m) X 12' 6" (3.81) max. Night storage heater. Stairs to first floor. Opening to:-

# Stairs give access to landing