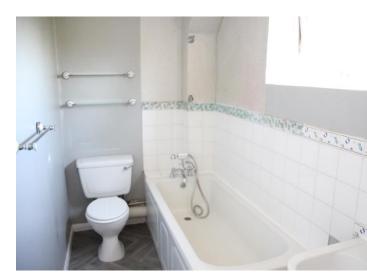

# Bathroom

Comprising panelled bath with a shower attachment, wash hand basin and w.c. Tiled surrounds.