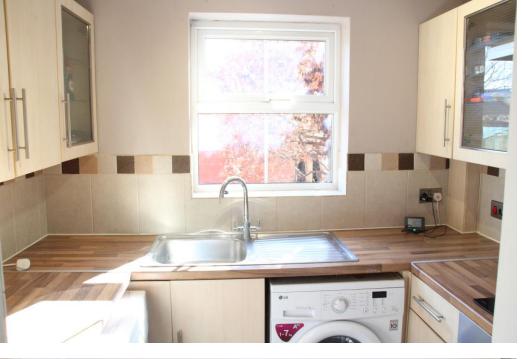

# Kitchen

7' 9" (2.36m) X 5' 3"(1.6m). Fitted with a range of light coloured wall and base storage units with work surfaces over and tiled surrounds. Single drainer sink unit with a mixer tap. Plumbing for automatic washing machine. Built-in electric oven, hob and extractor.