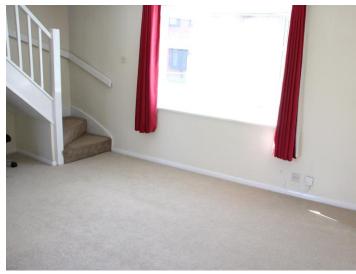

# Sitting Room

13' 10" (4.22m) X 12' 6" (3.81) max. Night storage heater. Stairs to first floor. Opening to:-