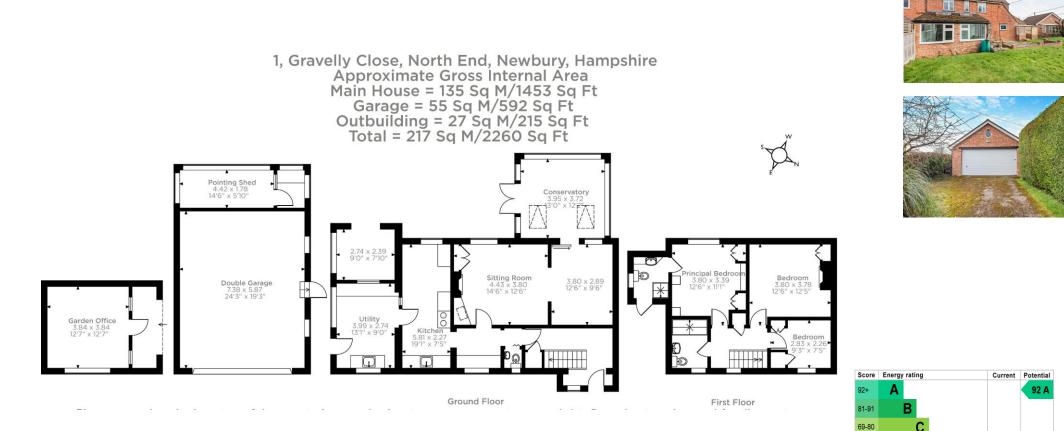

#### Description

The property offers great potential to extend, subject to the usual consents, but equally offers a fantastic lifestyle opportunity as it is. The accommodation is currently a little over 1,450 sq ft, excluding the outbuildings, and includes good hall space from which the stairs lead and a downstairs cloakroom. The kitchen has a Rayburn, tiled flooring and a useful utility room for muddy boots and dogs etc, with direct access to the garden. There is a generous sitting room/dining room and a large conservatory overlooking the garden. On the first floor there are three well balanced bedrooms. an en-suite shower room and a family bathroom. Outside there is a detached double garage with a potting shed, store room and large garden office. The gardens are laid to lawn with hedging, borders and a driveway for off road parking. The garden enjoys a sunny aspect and a good degree of privacy.

- Entrance Hall
- Sitting Room/Dining Room
- Kitchen/Breakfast Room
- Utility
- Cloakroom
- Conservatory
- Three Bedrooms
- En-Suite Shower Room
- Family Bathroom
- Large Garden
- Driveway
- Detached Double Garage
- Outbuildings
- Oil Fired Heating