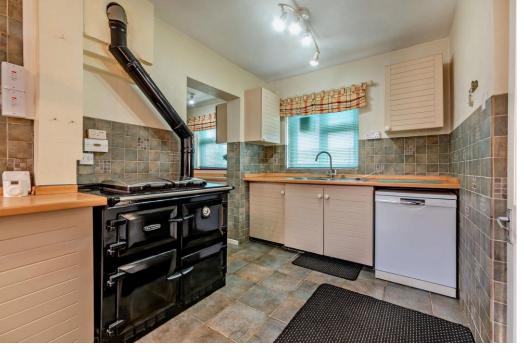

#### Description

The property offers great potential to extend, subject to the usual consents, but equally offers a fantastic lifestyle opportunity as it is. The accommodation is currently a little over 1,450 sq ft, excluding the outbuildings, and includes good hall space from which the stairs lead and a downstairs cloakroom. The kitchen has a Rayburn, tiled flooring and a useful utility room for muddy boots and dogs etc, with direct access to the garden. There is a generous sitting room/dining room and a large conservatory overlooking the garden. On the first floor there are three well balanced bedrooms. an en-suite shower room and a family bathroom. Outside there is a detached double garage with a potting shed, store room and large garden office. The gardens are laid to lawn with hedging, borders and a driveway for off road parking. The garden enjoys a sunny aspect and a good degree of privacy.