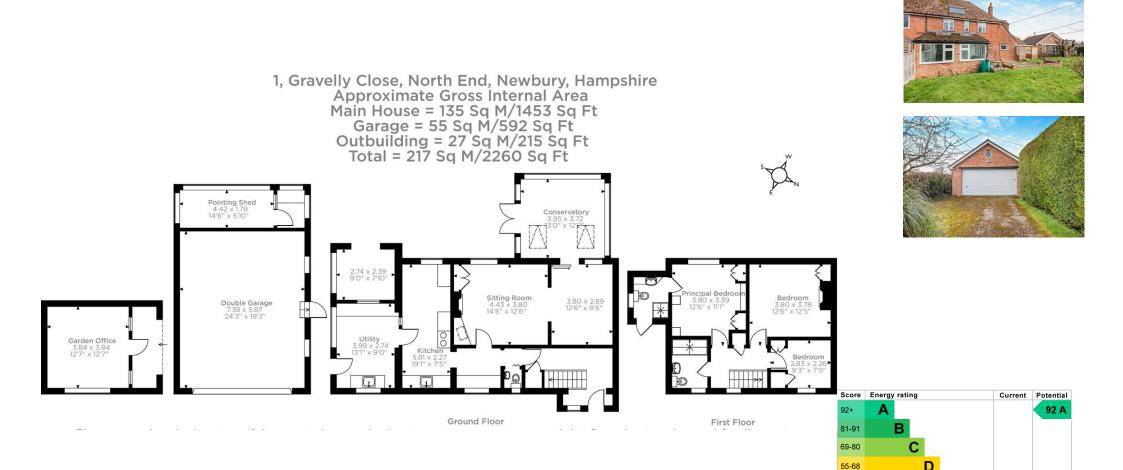

#### Description

The property offers great potential to extend, subject to the usual consents, but equally offers a fantastic lifestyle opportunity as it is. The accommodation is currently a little over 1,450 sq ft, excluding the outbuildings, and includes good hall space from which the stairs lead and a downstairs cloakroom. The kitchen has a Rayburn, tiled flooring and a useful utility room for muddy boots and dogs etc, with direct access to the garden. There is a generous sitting room/dining room and a large conservatory overlooking the garden. On the first floor there are three well balanced bedrooms. an en-suite shower room and a family bathroom. Outside there is a detached double garage with a potting shed, store room and large garden office. The gardens are laid to lawn with hedging, borders and a driveway for off road parking. The garden enjoys a sunny aspect and a good degree of privacy.

- Entrance Hall
- Sitting Room/Dining Room
- Kitchen/Breakfast Room
- Utility
- Cloakroom
- Conservatory
- Three Bedrooms
- En-Suite Shower Room
- Family Bathroom
- Large Garden
- Driveway
- Detached Double Garage
- Outbuildings
- Oil Fired Heating