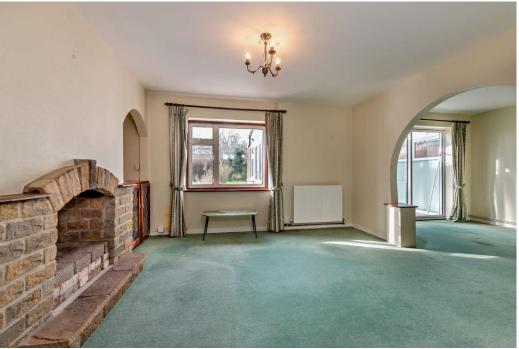

#### Description

The property offers great potential to extend, subject to the usual consents, but equally offers a fantastic lifestyle opportunity as it is. The accommodation is currently a little over 1,450 sq ft, excluding the outbuildings, and includes good hall space from which the stairs lead and a downstairs cloakroom. The kitchen has a Rayburn, tiled flooring and a useful utility room for muddy boots and dogs etc, with direct access to the garden. There is a generous sitting room/dining room and a large conservatory overlooking the garden. On the first floor there are three well balanced bedrooms. an en-suite shower room and a family bathroom. Outside there is a detached double garage with a potting shed, store room and large garden office. The gardens are laid to lawn with hedging, borders and a driveway for off road parking. The garden enjoys a sunny aspect and a good degree of privacy.