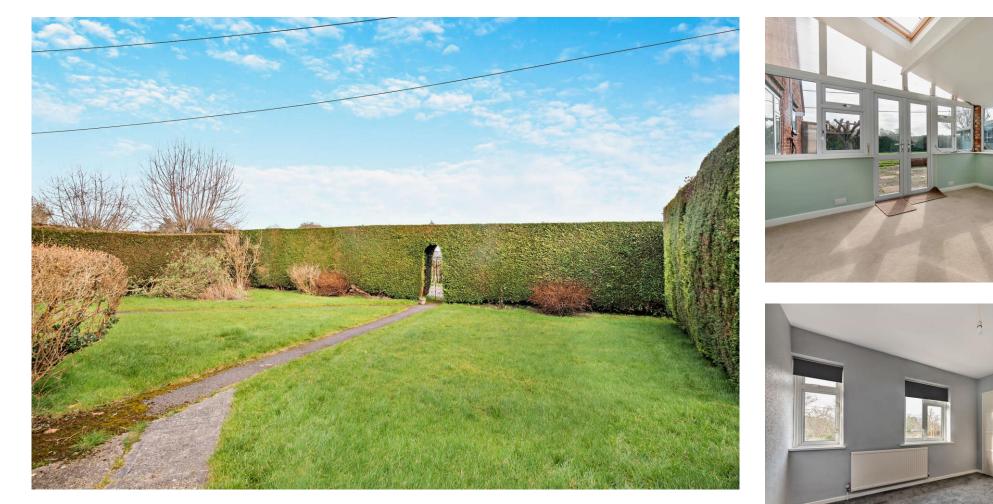

#### Description

The property offers great potential to extend, subject to the usual consents, but equally offers a fantastic lifestyle opportunity as it is. The accommodation is currently a little over 1,450 sq ft, excluding the outbuildings, and includes good hall space from which the stairs lead and a downstairs cloakroom. The kitchen has a Rayburn, tiled flooring and a useful utility room for muddy boots and dogs etc, with direct access to the garden. There is a generous sitting room/dining room and a large conservatory overlooking the garden. On the first floor there are three well balanced bedrooms. an en-suite shower room and a family bathroom. Outside there is a detached double garage with a potting shed, store room and large garden office. The gardens are laid to lawn with hedging, borders and a driveway for off road parking. The garden enjoys a sunny aspect and a good degree of privacy.

- Entrance Hall
- Sitting Room/Dining Room
- Kitchen/Breakfast Room
- Utility
- Cloakroom
- Conservatory
- Three Bedrooms
- En-Suite Shower Room
- Family Bathroom
- Large Garden
- Driveway
- Detached Double Garage
- Outbuildings
- Oil Fired Heating