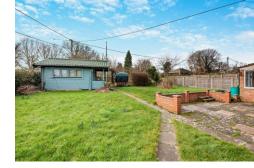

#### Description

The property offers great potential to extend, subject to the usual consents, but equally offers a fantastic lifestyle opportunity as it is. The accommodation is currently a little over 1,450 sq ft, excluding the outbuildings, and includes good hall space from which the stairs lead and a downstairs cloakroom. The kitchen has a Rayburn, tiled flooring and a useful utility room for muddy boots and dogs etc, with direct access to the garden. There is a generous sitting room/dining room and a large conservatory overlooking the garden. On the first floor there are three well balanced bedrooms. an en-suite shower room and a family bathroom. Outside there is a detached double garage with a potting shed, store room and large garden office. The gardens are laid to lawn with hedging, borders and a driveway for off road parking. The garden enjoys a sunny aspect and a good degree of privacy.