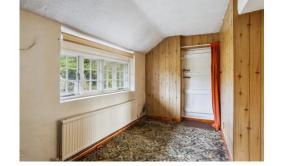

#### Rear Lobby

Wall mounted gas fired boiler for domestic hot water and central heating. Exposed wall beam. Door to garden.