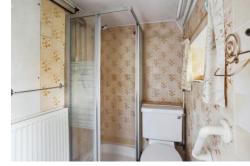

#### **En-Suite Bathroom**

Comprising panelled bath, wash hand basin and w.c. Radiator.