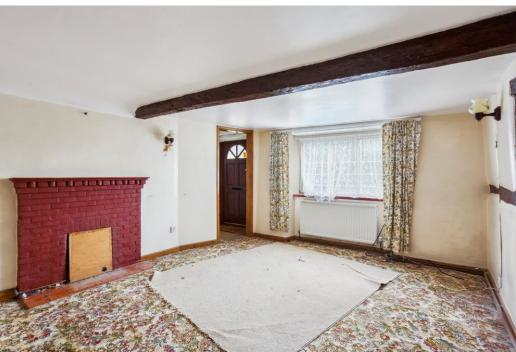

## Sitting Room

Brick fireplace with a tiled hearth. Exposed beams. Radiator. Door and stairs to first floor.