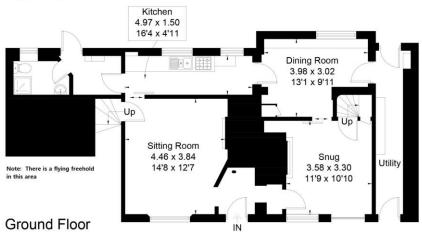

#### Description

The property has good frontage and sits back from the road, so that is an advantage. The accommodation retains great character throughout and includes three separate reception rooms, a galley kitchen and ground floor shower room/cloakroom. There are currently two separate staircases leading to the first floor, each giving access to two bedrooms, so four in all, plus a bathroom. Outside there is good frontage and a large rear garden with access via a covered passage to the side. The property does require modernization but offers good accommodation, a large garden and a village location.

- Entrance Hall
- Sitting Room
- Snug
- Dining Room
- Kitchen
- Rear Lobby
- Shower Room
- Four Bedrooms
- En-Suite Bathroom
- Gardens

Dn

Approximate Floor Area = 145.4 sq m / 1565 sq ft

First Floor

= Reduced head height below 1.5m

## Entrance Hall

Radiator.

## Sitting Room

Brick fireplace with a tiled hearth. Exposed beams. Radiator. Door and stairs to first floor.

## Snug

Fireplace with a fitted gas fire. Radiator. Door and stairs to first floor.

#### **Dining Room**

Radiator. Door to side passage.

#### Kitchen

Fitted with a range of base units with work surfaces over and tiled surrounds. Single drainer stainless steel sink unit with a mixer tap. Electric cooker point. Plumbing for dishwasher. Exposed wall beam.

#### Rear Lobby

Wall mounted gas fired boiler for domestic hot water and central heating. Exposed wall beam. Door to garden.

#### Please note:

There is an area within the main bedroom (left hand side as you look) that is a flying freehold, held on a 999 year lease with a peppercorn rent.