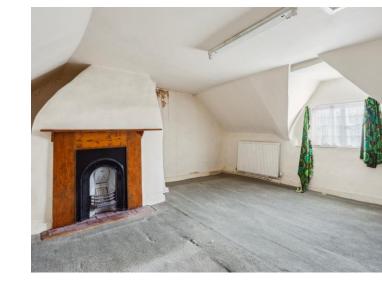

nowned as an antiques centre. It is bordered by Freemans Marsh and Portdown Common with the Kennet & Avon canal flowing through. The town has a doctors surgery, public library, two supermarkets, restaurants, banks and leisure activities. The M4 motorway can be joined approximately 3 miles to the north and there is a rail service from the town to Newbury, Reading and London (Paddington).

#### Directions

From our office turn right down the High Street, left at The Bear Hotel and then first right signposted Chilton Foliat. On reaching the village, the house will be found on the right hand side.

- Entrance Hall
- Sitting Room
- Snug
- Dining Room
- Kitchen
- Rear Lobby
- Shower Room
- Four Bedrooms
- En-Suite Bathroom
- Gardens





Dn





Approximate Floor Area = 145.4 sq m / 1565 sq ft









First Floor

= Reduced head height below 1.5m



To view this property call Marc Allen Estate Agents on  $01488\ 685353$ 

## Entrance Hall

Radiator.

## Sitting Room

Brick fireplace with a tiled hearth. Exposed beams. Radiator. Door and stairs to first floor.

## Snug

Fireplace with a fitted gas fire. Radiator. Door and stairs to first floor.

#### **Dining Room**

Radiator. Door to side passage.

#### Kitchen

Fitted with a range of base units with work surfaces over and tiled surrounds. Single drainer stainless steel sink unit with a mixer tap. Electric cooker point. Plumbing for dishwasher. Exposed wall beam.

#### Rear Lobby

Wall mounted gas fired boiler for domestic hot water and central heating. Exposed wall beam. Door to garden.

#### Shower Room

With a shower enclosur