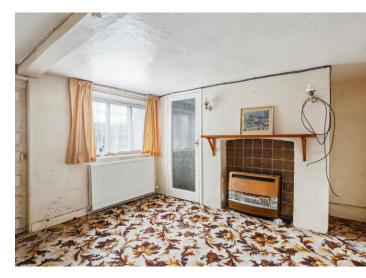

## Sitting Room

Brick fireplace with a tiled hearth. Exposed beams. Radiator. Door and stairs to first floor.

## Snug

Fireplace with a fitted gas fire. Radiator. Door and stairs to first floor.