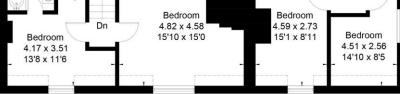

- Entrance Hall
- Sitting Room
- Snug
- Dining Room
- Kitchen
- Rear Lobby
- Shower Room
- Four Bedrooms
- En-Suite Bathroom
- Gardens

Dn

Approximate Floor Area = 145.4 sq m / 1565 sq ft

First Floor

= Reduced head height below 1.5m

### Bedroom 3

Feature fireplace. Radiator.

### Bedroom 4

Radiator.