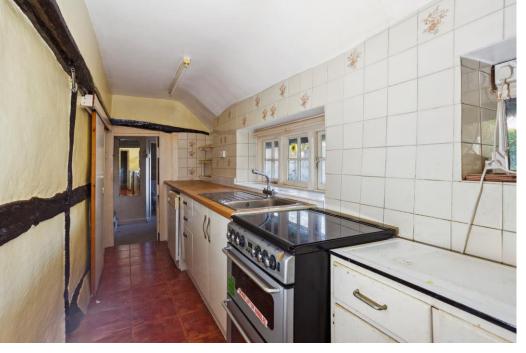

#### Kitchen

Fitted with a range of base units with work surfaces over and tiled surrounds. Single drainer stainless steel sink unit with a mixer tap. Electric cooker point. Plumbing for dishwasher. Exposed wall beam.