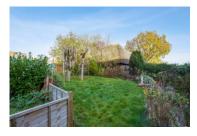

## At the rear of the property

There is a large mature garden laid to grass with borders, mature trees, shed and greenhouses.