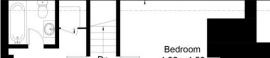

- Entrance Hall
- Sitting Room
- Snug
- Dining Room
- Kitchen
- Rear Lobby
- Shower Room
- Four Bedrooms
- En-Suite Bathroom
- Gardens

Dn

Approximate Floor Area = 145.4 sq m / 1565 sq ft

First Floor

= Reduced head height below 1.5m

#### Shower Room

With a shower enclosure, wash hand basin and w.c. Radiator.

Bedroom 1 Feature fireplace. Radiator.

Bedroom 2 Cupboard with shelving. Radiator.

110 High Street, Hungerford, Berkshire RG17 ONB Tel: 01488 685353 Fax: 01488 680844 Email: sales@marcallen.co.uk