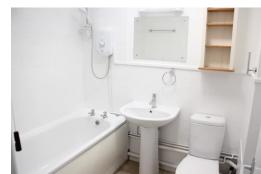

### Bathroom

A white suite comprising panelled bath with a Triton shower over, wash hand basin and w.c. Chrome finish heated towel rail.