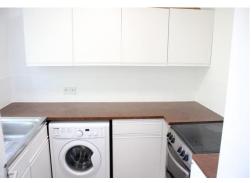

### Kitchen

7' 7" (2.31m) x 7' 2" (2.18m). Fitted with a range of white wall and base units with work surfaces and tiled surrounds. Single drainer stainless steel sink unit with a mixer tap. Electric cooker point. Plumbing for automatic washing machine. Appliance space.