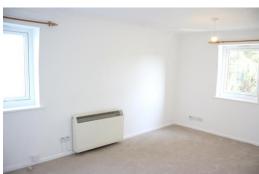

## **Entrance Hall**

Night storage heater. Airing cupboard with hot water tank and immersion heater.

## **Bedroom**

11' 8" (3.56m) x 8' 9" (2.67m). Built-in wardrobe. Electric heater.