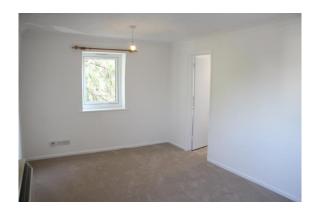

## **Sitting Room**

16' 4" (4.98m) x 9' 10" (3m). Night storage heater. TV aerial point.