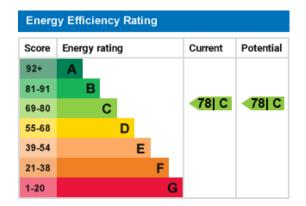

## Services

All mains connected, except gas. Appliances, where fitted, have not been tested nor have any forms of heating. Only fixtures and fittings which are specifically identified are included.