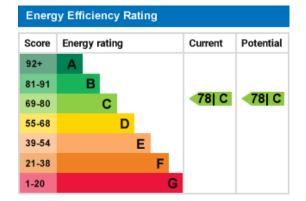

ink unit with a mixer tap. Electric cooker point. Plumbing for automatic washing machine. Appliance space.

## **Bedroom**

11' 8" (3.56m) x 8' 9" (2.67m). Built-in wardrobe. Electric heater.

# Bathroom

A white suite comprising panelled bath with a Triton shower over, wash hand basin and w.c. Chrome finish heated towel rail.

## Outside

There are communal gardens laid to grass with shrubs and a residents parking area.

#### Lease

The remainder of a 999 year lease which commenced in 1984.

#### **Ground Rent**

Currently £80 per annum.

# Maintenance Charge

Currently £994.80 per annum.

#### Services

All mains connected, except gas. Appliances, where fitted, have not been tested nor have any forms of heating. Only fixtures and fittings which are specifically identified are included.