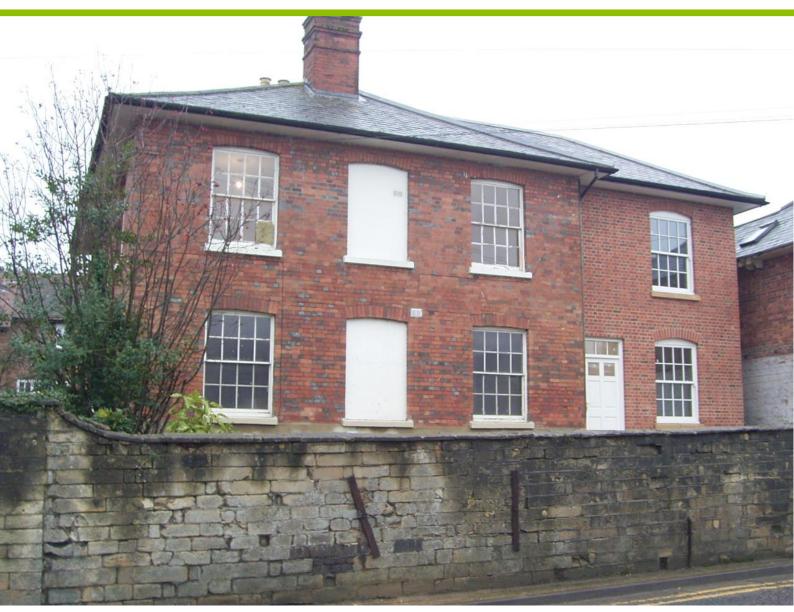

# Flat D

54 Church Street, Hungerford, Berkshire, RG17 0JH

An individual first floor apartment in a convenient central location within the town.

# Description

The property has a telephone entry system and the accommodation includes a sitting room with a sash window and a beech effect kitchen with an oven and hob. There is a bedroom also with a sash window, a shower room and a separate cloakroom. Outside there are communal gardens.