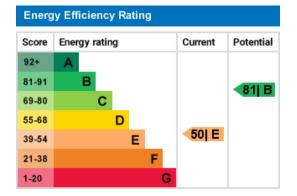

#### Services

All mains connected, except gas. Appliances, where fitted, have not been tested nor have any forms of heating. Only fixtures and fittings which are specifically identified are included.