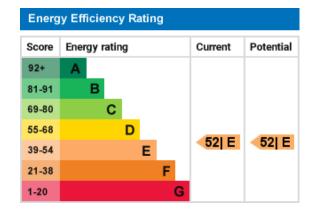

#### **Services**

All mains connected, except gas. Appliances, where fitted, have not been tested nor have any forms of heating. Only fixtures and fittings which are specifically identified are included.