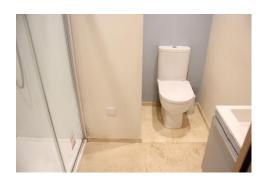

# **Shower Room**

With a shower enclosure, wash hand basin with storage and w.c.