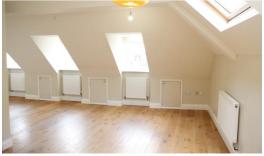

## Kitchen/Dining/Sitting Room

25' 3" (7.7m) max x 21' 3" (6.48m) max narrowing to 11' 10" (3.61m) overall. A fabulous open plan space with good natural light.

# Dining/Sitting Area

With oak finish flooring. Three radiators. TV aerial point. Velux windows.