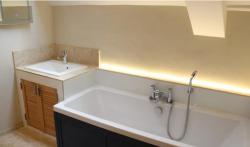

#### **En-Suite Bathroom**

A white suite comprising panelled bath with side taps and a wash hand basin with a cupboard below.