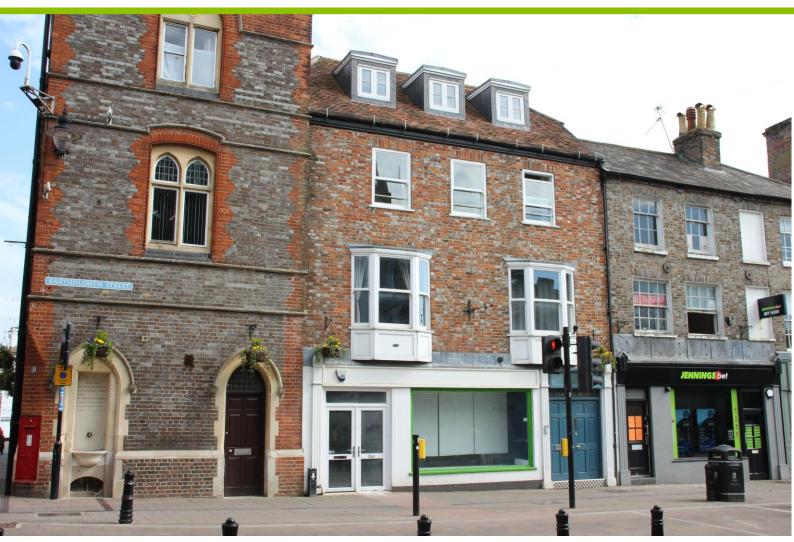

# Flat C

154 Bartholomew Street, Newbury, Berkshire, RG14 5HB

A very spacious top floor flat situated in a convenient central location within the town.

£195,000

- Entrance Hall
- Kitchen/Dining/Sitting Room
- Bedroom
- Shower Room
- En-Suite Bathroom
- Potential to create a roof garden
- The freehold may be available separately to purchase

#### Description

Access to the building is controlled by telephone entry with stairs leading to the top floor. There is generous hall space with oak finish flooring and a spacious shower room. The open plan kitchen/dining/sitting room is a particular feature with lots of natural light and well defined areas. The kitchen is fitted in a smart contemporary style and includes a range of integrated appliances. The oak finish flooring continues in to the main living area for a seamless finish. There is a comfortable double bedroom and an en-suite bathroom. An internal viewing is strongly advised to fully appreciate the overall qualities and lifestyle opportunity of the property.