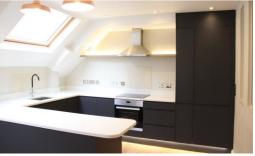

#### Kitchen Area

Fitted in a smart contemporary style with Quartz style work surfaces over and upstand. Built-in electric oven, ceramic hob and stainless steel finish extractor over. Integrated dishwasher, washing machine, fridge and freezer. Sink with a mixer tap. Oak finish flooring.