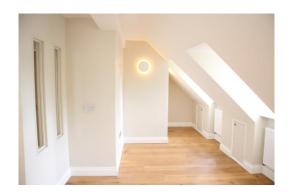

## Kitchen/Dining/Sitting Room

25' 3" (7.7m) max x 21' 3" (6.48m) max narrowing to 11' 10" (3.61m) overall. A fabulous open plan space with good natural light.

# Dining/Sitting Area

With oak finish flooring. Three radiators. TV aerial point. Velux windows.