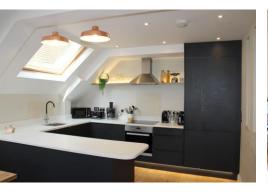

## Kitchen Area

Fitted in a smart contemporary style with Quartz style work surfaces over and upstand. Built-in electric oven, ceramic hob and stainless steel finish extractor over. Integrated dishwasher, washing machine, fridge and freezer. Sink with a mixer tap. Oak finish flooring.