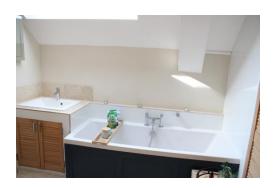

#### **En-Suite Bathroom**

A white suite comprising panelled bath with side taps and a wash hand basin with a cupboard below.