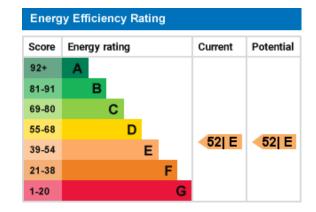

#### Services

All mains connected, except gas. Appliances, where fitted, have not been tested nor have any forms of heating. Only fixtures and fittings which are specifically identified are included.