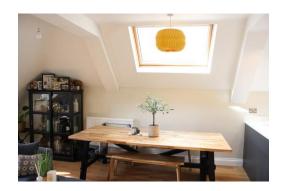

# Kitchen/Dining/Sitting Room

25' 3" (7.7m) max x 21' 3" (6.48m) max narrowing to 11' 10" (3.61m) overall. A fabulous open plan space with good natural light.

# Dining/Sitting Area

With oak finish flooring. Three radiators. TV aerial point. Velux windows.