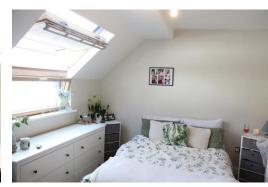

#### **Bedroom**

12' 10" (3.91m) x 10' 5" (3.18m). Velux windows. Built-in wardrobe.