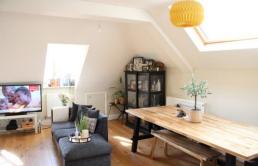

# Kitchen/Dining/Sitting Room

25' 3" (7.7m) max x 21' 3" (6.48m) max narrowing to 11' 10" (3.61m) overall. A fabulous open plan space with good natural light.

# Dining/Sitting Area

With oak finish flooring. Three radiators. TV aerial point. Velux windows.