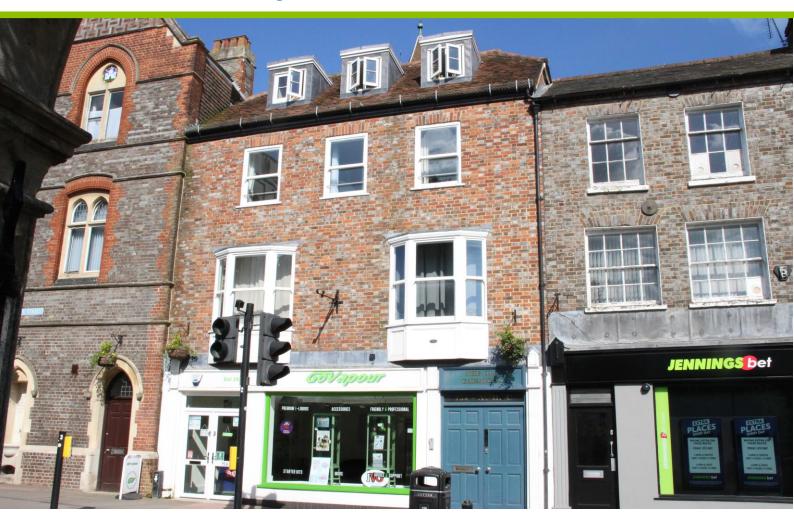

# Flat C

154 Bartholomew Street, Newbury, Berkshire, RG14 5HB

A very spacious top floor flat situated in a convenient central location within the town.

£210,000

- Entrance Hall
- Kitchen/Dining/Sitting Room
- Bedroom
- Shower Room
- En-Suite Bathroom

## Description

Access to the building is controlled by telephone entry with stairs leading to the top floor. There is generous hall space with oak finish flooring and a spacious shower room. The open plan kitchen/dining/sitting room is a particular feature with lots of natural light and well defined areas. The kitchen is fitted in a smart contemporary style and includes a range of integrated appliances. The oak finish flooring continues in to the main living area for a seamless finish. There is a comfortable double bedroom and an en-suite bathroom. An internal viewing is strongly advised to fully appreciate the overall qualities and lifestyle opportunity of the property.

## Front door with telephone entry

Stairs to top floor. Door to flat.