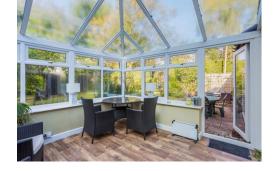

#### Conservatory

A part brick and double glazed construction with a glass roof and door to the garden.