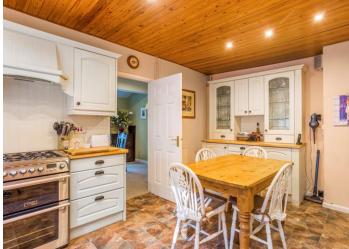

#### Kitchen/Breakfast Room

Fitted with a range of Shaker style wall and base units with drawers, dresser unit, work surfaces over and tiled surrounds. Single drainer sink unit with a directional tap. Plumbing for dishwasher and washing machine. Gas cooker point (bottled, not mains). Appliance space. Radiator.