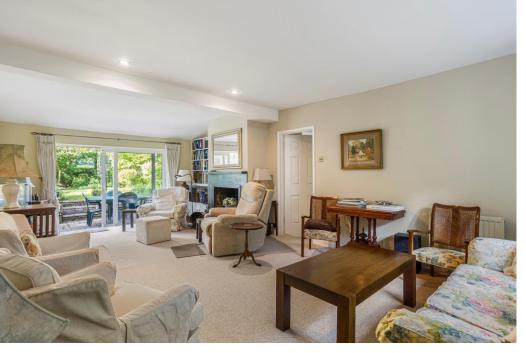

# Sitting Room

Raised open fireplace with a marble surround and hearth. Built-in cupboard and shelving. Two radiators.