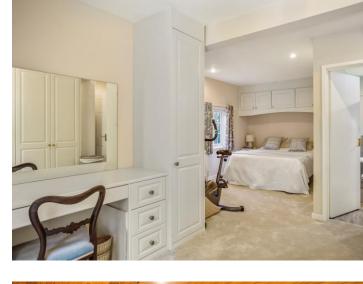

#### Bedroom 1

Built-in wardrobes, cupboards, drawers and overhead storage. Radiator. French doors to garden.

#### En-Suite Bathroom

A white suite comprising panelled bath, wash hand basin with cupboards below and w.c. Separate shower enclosure. Tiled surrounds. Heated towel rail. Electric shaver point.