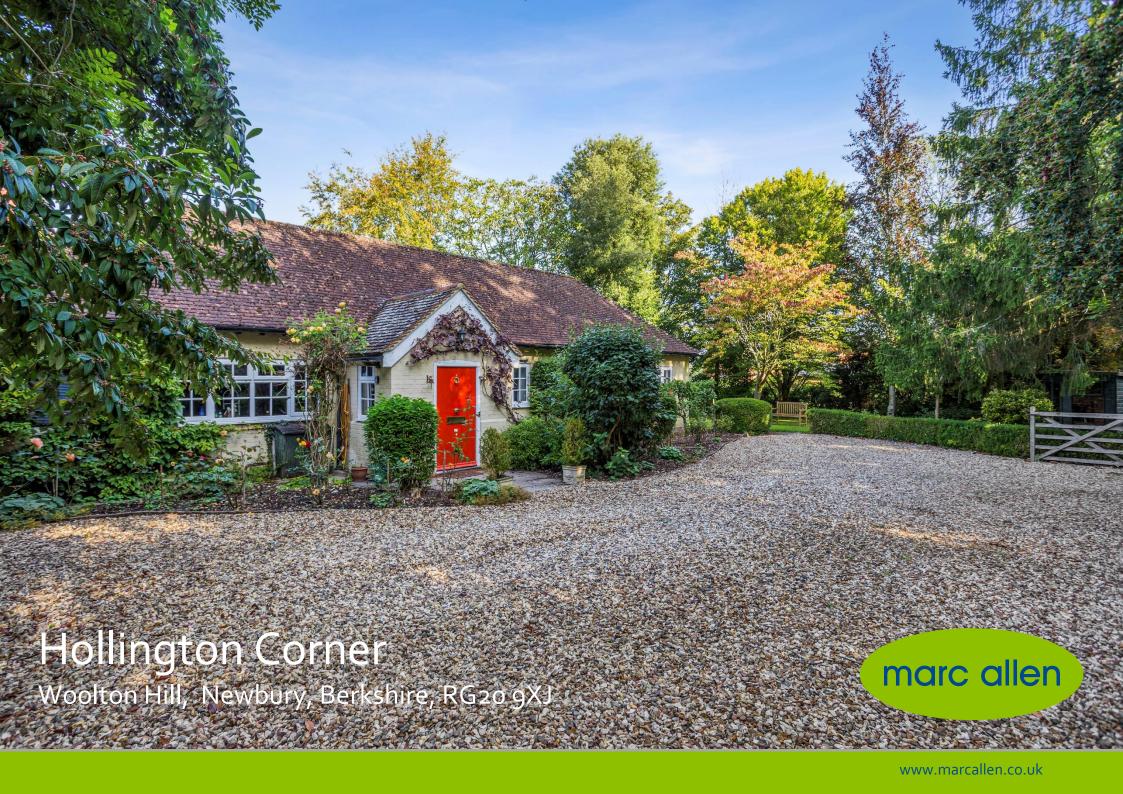

# **Hollington Corner**

# Woolton Hill, Newbury Berkshire, RG20 9XJ Guide £875,000

An individual detached property situated in a favourable nonestate village location.

# Description

The incredibly spacious and versatile accommodation includes good hall space from which the main rooms lead, a sitting room with a fireplace, a separate dining room and a conservatory that overlooks the garden. The kitchen has a range of Shaker style units and space for a table. There are four well balanced bedrooms, two of which have en-suite facilities. There is also a useful cloakroom/shower room. Outside there is a detached double garage and a wide gravelled driveway providing good frontage. The mature gardens are a particular feature, with a wide range of plants providing good privacy, structure and interest. A viewing is strongly advised to fully appreciate the overall qualities of this very comfortable home.