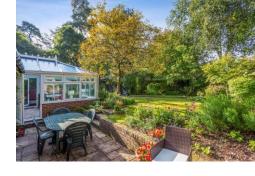

#### Outside

A five bar gate leads to a wide gravelled driveway with turning area and mature shrub borders. The garden extends to both sides of the property with a lawned garden, mature trees and summerhouse. There is a screened area for garden waste, with various sheds and a greenhouse. The formal gardens are a particular feature with further well stocked borders, topiary, mature trees and a private paved terrace for meals and entertaining. Outside light and power.