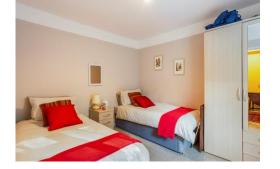

#### Bedroom 1

Built-in wardrobes, cupboards, drawers and overhead storage. Radiator. French doors to garden.

#### Bedroom 2

Radiator.

#### Bedroom 3

Radiator.

#### Bedroom 4

Radiator. Fitted hanging rail.