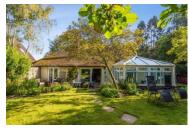

#### Outside

A five bar gate leads to a wide gravelled driveway with turning area and mature shrub borders. The garden extends to both sides of the property with a lawned garden, mature trees and summerhouse. There is a screened area for garden waste, with various sheds and a greenhouse. The formal gardens are a particular feature with further well stocked borders, topiary, mature trees and a private paved terrace for meals and entertaining. Outside light and power.