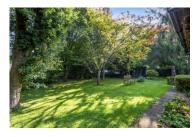

#### Outside

A five bar gate leads to a wide gravelled driveway with turning area and mature shrub borders. The garden extends to both sides of the property with a lawned garden, mature trees and summerhouse. There is a screened area for garden waste, with various sheds and a greenhouse. The formal gardens are a particular feature with further well stocked borders, topiary, mature trees and a private paved terrace for meals and entertaining. Outside light and power.