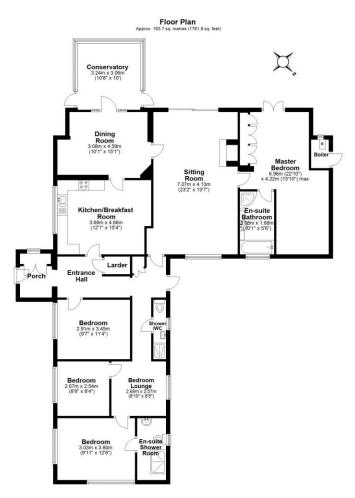

# Description

The incredibly spacious and versatile accommodation includes good hall space from which the main rooms lead, a sitting room with a fireplace, a separate dining room and a conservatory that overlooks the garden. The kitchen has a range of Shaker style units and space for a table. There are four well balanced bedrooms, two of which have en-suite facilities. There is also a useful cloakroom/shower room. Outside there is a detached double garage and a wide gravelled driveway providing good frontage. The mature gardens are a particular feature, with a wide range of plants providing good privacy, structure and interest. A viewing is strongly advised to fully appreciate the overall qualities of this very comfortable home.

- Enclosed Porch
- Entrance Hall
- Rear Hall
- Inner Hall/Study Area
- Cloakroom/Shower Room
- Sitting Room
- Dining Room
- Conservatory
- Kitchen/Breakfast Room
- Four Bedrooms
- Two En-Suites
- Double Detached Garage
- Mature Gardens