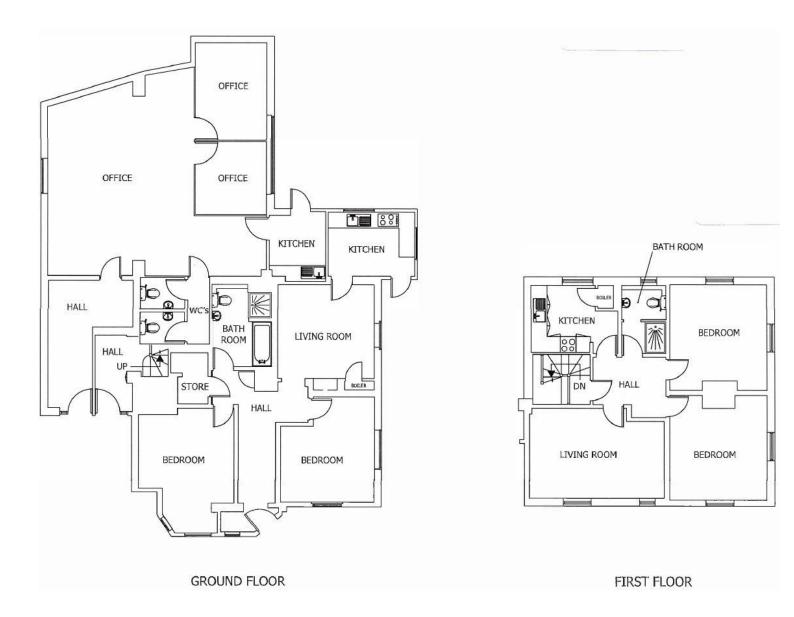

## **Ground Floor Flat**

A spacious ground floor flat with gas heating. The accommodation includes a modern kitchen with a built-in oven, a sitting room, good hall space with storage and two double bedrooms. The generous bathroom is fitted in white and includes a separate shower cubicle. The property is currently let on an Assured Shorthold Tenancy.

## First Floor Flat

A spacious first floor flat with accommodation that includes a good sized landing, two double bedrooms and a sitting room. The kitchen has a range of contemporary units and an oven and hob. There is also a modern shower room with a shower enclosure. The property has electric air conditioning/heating. The property is currently let on an Assured Shorthold Tenancy.

## **Ground Floor Office Suite**

A spacious office comprising a good reception hall, a main office of approx. 22' (6.71m) x 17'10" (5.44m) widening to 26'10" (8.18m), two further offices of approx. 11'10" (3.61m) x 9' (2.74m) and 8'11" (2.72m) x 8'2" (2.49m). There is also a kitchen of approx. 8' (2.44m) x 7' (2.13m) and two w.c.'s.