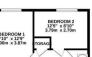

Upstairs, there are two well-proportioned double bedrooms in addition to the family bathroom. Externally the property enjoys a sizeable rear garden with a predominantly westerly aspect. At the foot of the garden is a large storage shed. Off-street parking for three cars is provided via a brick paved driveway to the front of the property,