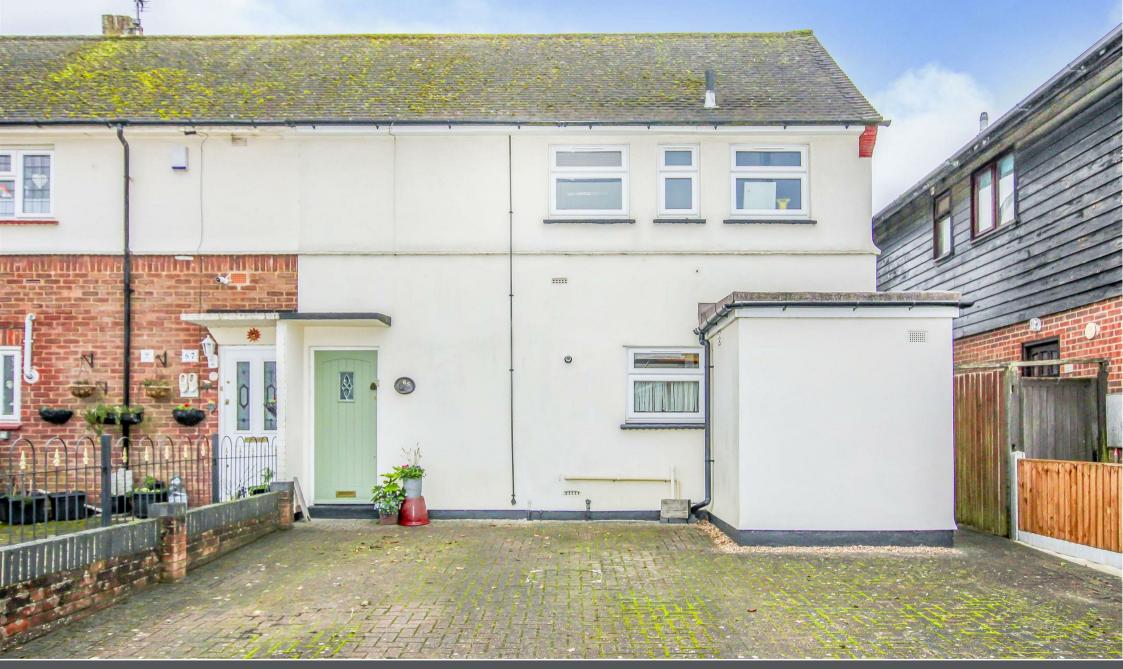

Keith Ashton

Broomwood Gardens, Pilgrims Hatch Brentwood

65 Broomwood Gardens, Pilgrims Hatch, Brentwood, CM15 9LH

\*\*Guide Price - £375,000 - £400,000\*\* Located within the popular area of Pilgrims Hatch is this deceptively spacious, two double bedroom, end-of-terrace property. Ideally situated in the Larchwood School catchment area, the property offers significant potential to extend subject to planning permission.

The internal accommodation comprises a large principal reception room that draws light from a large window and patio door to the rear. Running parallel is the sizeable kitchen/dining room, the dining area has a pair of double patio doors to the rear while to the front of the kitchen is the separate utility room.

Upstairs, there are two well-proportioned double bedrooms in addition to the family bathroom. Externally the property enjoys a sizeable rear garden with a predominantly westerly aspect. At the foot of the garden is a large storage shed. Off-street parking for three cars is provided via a brick paved driveway to the front of the property,