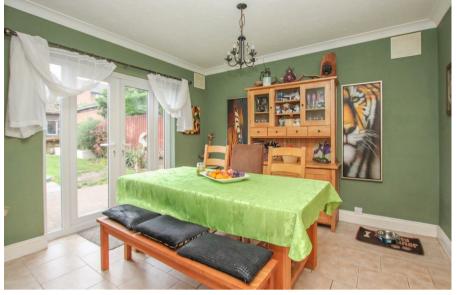

The internal accommodation comprises a large principal reception room that draws light from a large window and patio door to the rear. Running parallel is the sizeable kitchen/dining room, the dining area has a pair of double patio doors to the rear while to the front of the kitchen is the separate utility room.