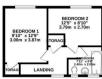

Upstairs, there are two well-proportioned double bedrooms in addition to the family bathroom. Externally the property enjoys a sizeable rear garden with a predominantly westerly aspect. At the foot of the garden is a large storage shed. Off-street parking for three cars is provided via a brick paved driveway to the front of the property,