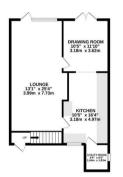

The internal accommodation comprises a large principal reception room that draws light from a large window and patio door to the rear. Running parallel is the sizeable kitchen/dining room, the dining area has a pair of double patio doors to the rear while to the front of the kitchen is the separate utility room.