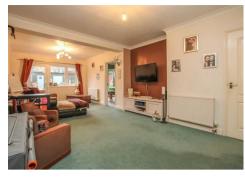

The internal accommodation comprises a large principal reception room that draws light from a large window and patio door to the rear. Running parallel is the sizeable kitchen/dining room, the dining area has a pair of double patio doors to the rear while to the front of the kitchen is the separate utility room.