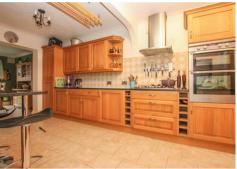

The internal accommodation comprises a large principal reception room that draws light from a large window and patio door to the rear. Running parallel is the sizeable kitchen/dining room, the dining area has a pair of double patio doors to the rear while to the front of the kitchen is the separate utility room.