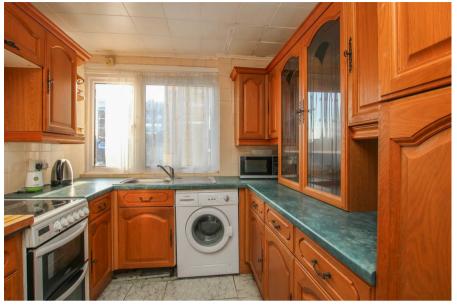

In need of some modernisation, the apartment features two generously sized bedrooms and a bright, airy reception room that opens onto a balcony, perfect for relaxation. The kitchen includes eye and base-level units, ample worktop space, and room for appliances, whilst a bathroom completes this space. Thoughtfully designed to maximise space and natural light, the layout creates a warm and welcoming atmosphere throughout.