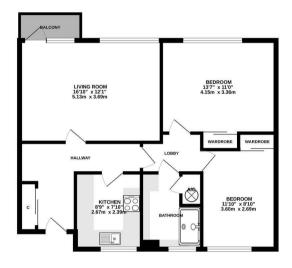

Keith Ashton

Sawyers Hall Lane, Brentwood

FIRST FLOOR 739 sq.ft. (68.7 sq.m.) approx.

In need of some modernisation, the apartment features two generously sized bedrooms and a bright, airy reception room that opens onto a balcony, perfect for relaxation. The kitchen includes eye and base-level units, ample worktop space, and room for appliances, whilst a bathroom completes this space. Thoughtfully designed to maximise space and natural light, the layout creates a warm and welcoming atmosphere throughout.