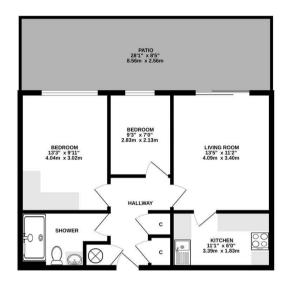

Keith Ashton

Uplands Road, Warley Brentwood

**GROUND FLOOR** 546 sq.ft. (50.8 sq.m.) approx.

30 The Lawns Uplands Road, Warley, Brentwood, CM14 5AW

In the sought-after area of Old Hartswood, within easy reach of King Georges playing fields, Brentwood town centre and the railway station, The Lawns is a much-favoured retirement development, surrounded by well-maintained communal gardens. This spacious, two-bedroom warden-assisted property boasts its own patio area and allocated parking space. Homeowners have the additional benefit of communal lounge areas, including library, laundry and guest room.