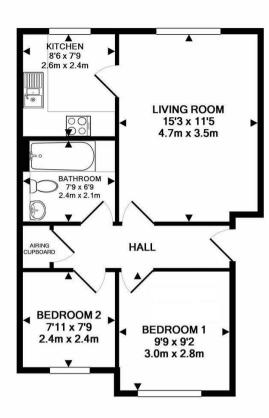

Keith Ashton

Great Eastern Road, Warley Brentwood

TOTAL APPROX. FLOOR AREA 500 SQ.FT. (46.5 SQ.M.) THIS PLAN IS FOR ROOM IDENTIFICATION ONLY, AND ITS ACCURACY IS NOT GUARANTEED, www.epcsinessex.co.uk

3 Gainsborough Court Great Eastern Road, Warley, Brentwood, CM145DP