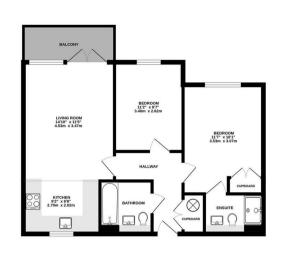

## 9 Brooking House Rollason Way, Brentwood, CM14 4ET

\*\* GUIDE PRICE £300,000 - £315,000 \*\* An immaculately presented two, double-bedroom, first-floor apartment in the popular Base development. Internally, the property offers spacious living accommodation and has a bright and airy feel throughout. The accommodation comprises: a spacious l-shaped entrance hall with a handy storage cupboard. Two double bedrooms, with bedroom one having the benefit of fitted wardrobes and a modern en-suite shower room with double shower tray, in addition to a modern bathroom. The main living/dining area provides generous living space and has access to a private, south-facing balcony. The living/dining area is open plan to the kitchen which is fitted in a modern range of wood effect wall and base units with Integrated appliances.