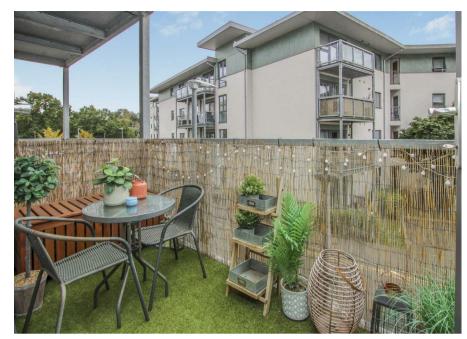

## 9 Brooking House Rollason Way, Brentwood, CM14 4ET

\*\* GUIDE PRICE £300,000 - £315,000 \*\* An immaculately presented two, double-bedroom, first-floor apartment in the popular Base development. Internally, the property offers spacious living accommodation and has a bright and airy feel throughout. The accommodation comprises: a spacious l-shaped entrance hall with a handy storage cupboard. Two double bedrooms, with bedroom one having the benefit of fitted wardrobes and a modern en-suite shower room with double shower tray, in addition to a modern bathroom. The main living/dining area provides generous living space and has access to a private, south-facing balcony. The living/dining area is open plan to the kitchen which is fitted in a modern range of wood effect wall and base units with Integrated appliances.