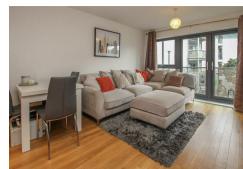

## 9 Brooking House Rollason Way, Brentwood, CM14 4ET

\*\* GUIDE PRICE £300,000 - £315,000 \*\* An immaculately presented two, double-bedroom, first-floor apartment in the popular Base development. Internally, the property offers spacious living accommodation and has a bright and airy feel throughout. The accommodation comprises: a spacious l-shaped entrance hall with a handy storage cupboard. Two double bedrooms, with bedroom one having the benefit of fitted wardrobes and a modern en-suite shower room with double shower tray, in addition to a modern bathroom. The main living/dining area provides generous living space and has access to a private, south-facing balcony. The living/dining area is open plan to the kitchen which is fitted in a modern range of wood effect wall and base units with Integrated appliances.