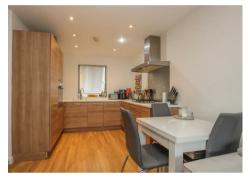

## 9 Brooking House Rollason Way, Brentwood, CM14 4ET

\*\* GUIDE PRICE £300,000 - £315,000 \*\* An immaculately presented two, double-bedroom, first-floor apartment in the popular Base development. Internally, the property offers spacious living accommodation and has a bright and airy feel throughout. The accommodation comprises: a spacious l-shaped entrance hall with a handy storage cupboard. Two double bedrooms, with bedroom one having the benefit of fitted wardrobes and a modern en-suite shower room with double shower tray, in addition to a modern bathroom. The main living/dining area provides generous living space and has access to a private, south-facing balcony. The living/dining area is open plan to the kitchen which is fitted in a modern range of wood effect wall and base units with Integrated appliances.