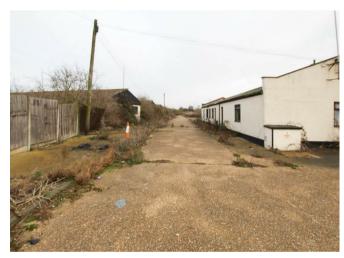

Keith Ashton

Ockendon Road, North Ockendon Upminster

OCKENDON KENNELS OCKENDON ROAD North Ockendon Upminster, RM14 3PT

£1,750,000

Close to excellent road links and being offered for the first time in many years, Keith Ashton's are delighted to offer a unique opportunity to acquire this plot of approximately II acres, which has plans for I4 units, with extensions and alterations to the existing kennels and outbuildings.

## Description

Available for the first time since 1979, the vendor has planning permission (subject to final decision notice) for 14 units, 5 of which will need to be affordable housing. Ideal as a gated development, the planning is for part demolition, extensions and alterations to the existing kennels and outbuildings to form 14 dwellings with associated parking and private amenity space.

The plans are for a mixture of semi and detached single-storey properties, all with three bedrooms, apart from one which has two. The estimated value of the completed properties would be in the region of £450,000 and £575,000 per dwelling, depending on individual plots and market conditions.