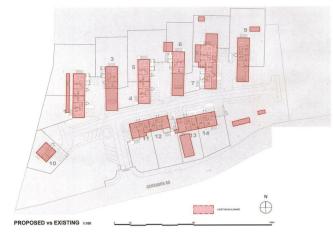

## Description

Available for the first time since 1979, the vendor has planning permission (subject to final decision notice) for 14 units, 5 of which will need to be affordable housing. Ideal as a gated development, the planning is for part demolition, extensions and alterations to the existing kennels and outbuildings to form 14 dwellings with associated parking and private amenity space.

The plans are for a mixture of semi and detached single-storey properties, all with three bedrooms, apart from one which has two. The estimated value of the completed properties would be in the region of £450,000 and £575,000 per dwelling, depending on individual plots and market conditions.