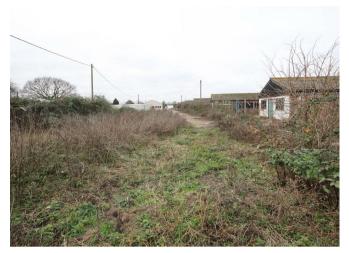

Keith Ashton

Ockendon Road, North Ockendon Upminster

OCKENDON KENNELS OCKENDON ROAD North Ockendon Upminster, RM14 3PT

£1,750,000

Close to excellent road links and being offered for the first time in many years, Keith Ashton's are delighted to offer a unique opportunity to acquire this plot of approximately II acres, which has plans for I4 units, with extensions and alterations to the existing kennels and outbuildings.

## Description

Available for the first time since 1979, the vendor has planning permission (subject to final decision notice) for 14 units, 5 of which will need to be affordable housing. Ideal as a gated development, the planning is for part demolition, extensions and alterations to the existing kennels and outbuildings to form 14 dwellings with associated parking and private amenity space.

The plans are for a mixture of semi and detached single-storey properties, all with three bedrooms, apart from one which has two. The estimated value of the completed properties would be in the region of £450,000 and £575,000 per dwelling, depending on individual plots and market conditions.