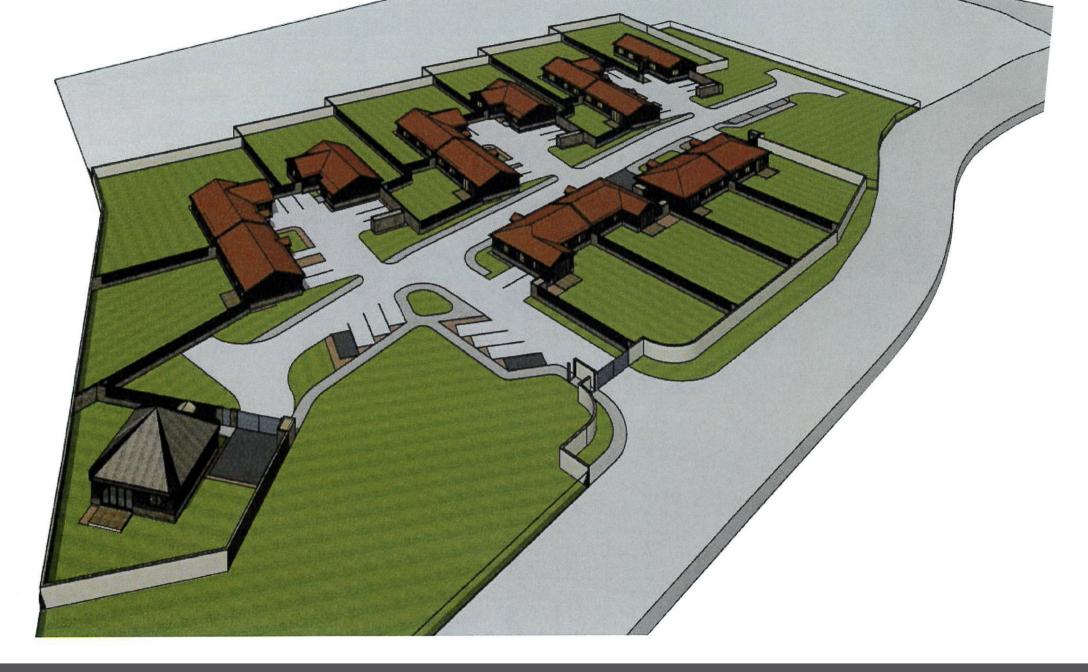

## Description

Available for the first time since 1979, the vendor has planning permission (subject to final decision notice) for 14 units, 5 of which will need to be affordable housing. Ideal as a gated development, the planning is for part demolition, extensions and alterations to the existing kennels and outbuildings to form 14 dwellings with associated parking and private amenity space.

The plans are for a mixture of semi and detached single-storey properties, all with three bedrooms, apart from one which has two. The estimated value of the completed properties would be in the region of £450,000 and £575,000 per dwelling, depending on individual plots and market conditions.