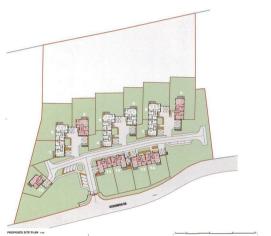

## Description

Available for the first time since 1979, the vendor has planning permission (subject to final decision notice) for 14 units, 5 of which will need to be affordable housing. Ideal as a gated development, the planning is for part demolition, extensions and alterations to the existing kennels and outbuildings to form 14 dwellings with associated parking and private amenity space.

The plans are for a mixture of semi and detached single-storey properties, all with three bedrooms, apart from one which has two. The estimated value of the completed properties would be in the region of £450,000 and £575,000 per dwelling, depending on individual plots and market conditions.