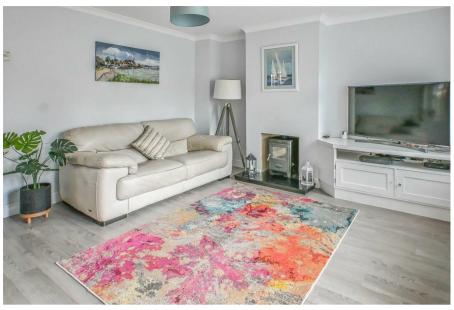

Well-presented throughout, the property boasts a welcoming lounge with a charming bay window to the front and a wood-burning stove, creating a cosy space to relax. The recently renovated kitchen features stylish eye and base-level units, seamlessly flowing into the dining area where French doors open out to the rear garden—perfect for entertaining or enjoying family meals, A practical utility room and a ground-floor WC complete the downstairs accommodation. Upstairs, you'll find three wellproportioned bedrooms and a contemporary family bathroom. The generous corner plot offers excellent potential for extension (STPP), making this an exciting opportunity for growing families.