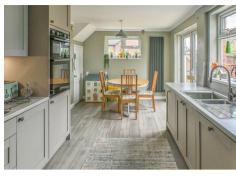

Well-presented throughout, the property boasts a welcoming lounge with a charming bay window to the front and a wood-burning stove, creating a cosy space to relax. The recently renovated kitchen features stylish eye and base-level units, seamlessly flowing into the dining area where French doors open out to the rear garden—perfect for entertaining or enjoying family meals, A practical utility room and a ground-floor WC complete the downstairs accommodation. Upstairs, you'll find three wellproportioned bedrooms and a contemporary family bathroom. The generous corner plot offers excellent potential for extension (STPP), making this an exciting opportunity for growing families.