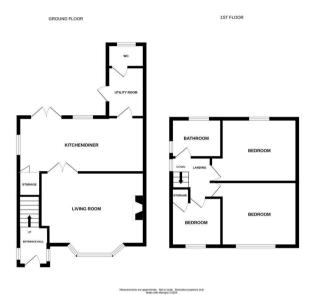

Well-presented throughout, the property boasts a welcoming lounge with a charming bay window to the front and a wood-burning stove, creating a cosy space to relax. The recently renovated kitchen features stylish eye and base-level units, seamlessly flowing into the dining area where French doors open out to the rear garden—perfect for entertaining or enjoying family meals, A practical utility room and a ground-floor WC complete the downstairs accommodation. Upstairs, you'll find three wellproportioned bedrooms and a contemporary family bathroom. The generous corner plot offers excellent potential for extension (STPP), making this an exciting opportunity for growing families.