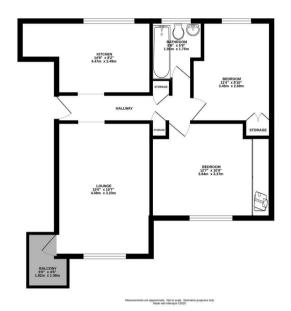

The property boasts a spacious lounge with direct access to a private balcony overlooking the green. Additional features include a well-equipped kitchen, two generously sized double bedrooms, and a modern family bathroom.