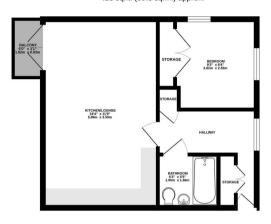

Keith Ashton

Rollason Way, Brentwood

**GROUND FLOOR** 423 sq.ft. (39.3 sq.m.) approx.

Flat 13 Helen House Rollason Way, Brentwood, CM14 4AO

We are delighted to present this well-appointed second-floor apartment, offering the perfect combination of comfort, convenience, and modern living. Ideally suited for first-time buyers, downsizers, or investors, this charming home is located on the sought-after Rollason Way. The apartment boasts a generously sized double bedroom and a spacious open-plan lounge/kitchen area - ideal for relaxing or entertaining. The kitchen is thoughtfully integrated into the living space, creating a bright and sociable environment. A stylish and functional bathroom complements the contemporary layout, while the overall design maximises natural light and space, creating a warm and inviting atmosphere throughout.