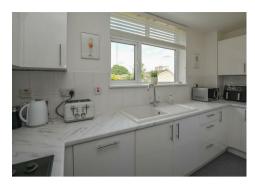

The thoughtfully designed interior opens with an entrance hallway, complete with generous built-in storage. A bright and spacious dual-aspect lounge/diner is filled with natural light, providing a welcoming space for relaxation and entertaining. The modern kitchen is well-appointed with sleek eye and base level units and ample worktop space for practical everyday use.