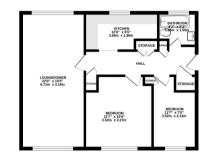

Eagle Way, Great Warley Brentwood

OTAL FLOOR AREA : 733 sq.ft. (68.1 sq.m.) appr opproximate. Not to scale. In

The thoughtfully designed interior opens with an entrance hallway, complete with generous built-in storage. A bright and spacious dual-aspect lounge/diner is filled with natural light, providing a welcoming space for relaxation and entertaining. The modern kitchen is well-appointed with sleek eye and base level units and ample worktop space for practical everyday use.

The apartment features two well-proportioned bedrooms, both tastefully presented, along with a stylish contemporary bathroom. Additional benefits include well-maintained communal gardens, residents' parking, and a private garage located in a nearby block—offering both comfort and convenience.