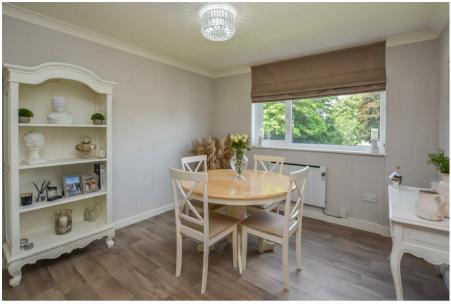

The thoughtfully designed interior opens with an entrance hallway, complete with generous built-in storage. A bright and spacious dual-aspect lounge/diner is filled with natural light, providing a welcoming space for relaxation and entertaining. The modern kitchen is well-appointed with sleek eye and base level units and ample worktop space for practical everyday use.