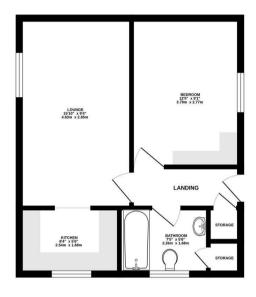

Keith Ashton

Gresham Close, Brentwood FIRST FLOOR 394 sq.ft. (36.6 sq.m.) approx.

TOTAL FLOOR AREA: 394 sq.ft. (36.6 sq.m.) approx.

Offers In Excess Of £220.000

## **VIEWING:**

Strictly by prior arrangement with Keith Ashton Estate Agents

7 Sovereign Court Gresham Close, Brentwood, CM14 4FY

\*\*\*NO ONWARD CHAIN\*\*\* Nestled in the charming area of Gresham Close, Brentwood, this delightful one-bedroom apartment presents an excellent opportunity for both first-time buyers and investors alike, being conveniently located near local amenities and transport links. Situated on the first floor, there is a generously sized double bedroom offering a peaceful retreat with fitted wardrobes and space for additional furnishings. The well stocked kitchen is designed to maximize space and gives direct access to the lounge area that is a bright and inviting space ideal for relaxing or entertaining, with ample room for seating and dining arrangements. There is a modern bathroom comprising a full-sized bathtub, toilet, and wash hand basin and ample storage accessed via the bathroom and landing area.