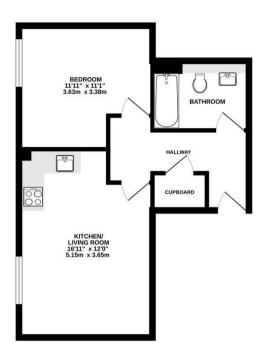

## SECOND FLOOR 448 sq.ft. (41.7 sq.m.) approx.

TOTAL FLOOR AREA : 448 sq.ft. (41.7 sq.m.) approx

approximate. Not to scale. Illus Made with Metropix 02024

Lettings Office

Tel: 01277 202200

SERVICES:

VIEWING: