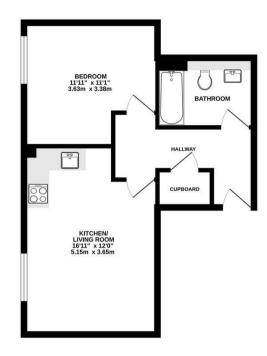

Keith Ashton

The Galleries, Warley Brentwood

SECOND FLOOR 448 sq.ft. (41.7 sq.m.) approx.

TOTAL FLOOR AREA: 448 sq.ft. (41.7 sq.m.) approx

6 Tudor Court The Galleries, Warley, Brentwood, CM14 5FS

Nestled within the prestigious, award-winning Galleries Development, this stunning one-bedroom apartment boasts striking high ceilings that enhance its spacious and elegant ambiance. Surrounded by beautifully landscaped grounds, the property offers a tranquil retreat complemented by exceptional amenities, including secure underground parking and a dedicated concierge service.