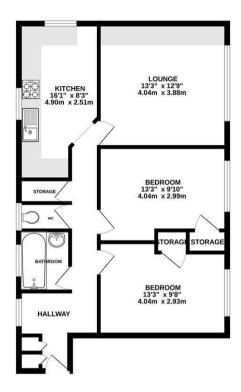

### GROUND FLOOR 711 sq.ft. (66.1 sq.m.) approx.

TOTAL FLOOR AREA: 711 sq.ft. (66.1 sq.m.) approx.