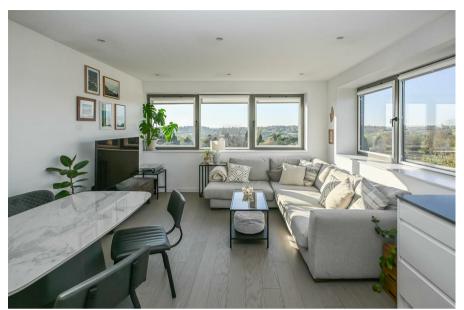

Positioned on a desirable corner plot, the apartment boasts a bright and spacious open-plan kitchen/living area, enhanced by dual-aspect windows that flood the space with natural light and offer sweeping panoramic views. The contemporary kitchen features sleek eye and base-level units, generous worktop space, and a range of integrated appliances—perfect for modern living. The accommodation comprises two well-proportioned bedrooms, while a stylish bathroom completes the interior with a clean and contemporary finish. Externally, this apartment has the added benefit of a purchased parking space.