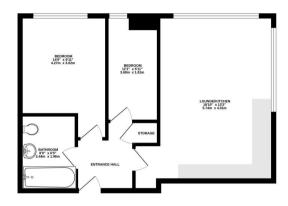

Positioned on a desirable corner plot, the apartment boasts a bright and spacious open-plan kitchen/living area, enhanced by dual-aspect windows that flood the space with natural light and offer sweeping panoramic views. The contemporary kitchen features sleek eye and base-level units, generous worktop space, and a range of integrated appliances—perfect for modern living. The accommodation comprises two well-proportioned bedrooms, while a stylish bathroom completes the interior with a clean and contemporary finish. Externally, this apartment has the added benefit of a purchased parking space.