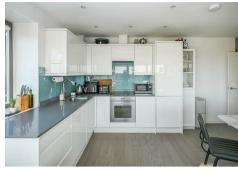

Positioned on a desirable corner plot, the apartment boasts a bright and spacious open-plan kitchen/living area, enhanced by dual-aspect windows that flood the space with natural light and offer sweeping panoramic views. The contemporary kitchen features sleek eye and base-level units, generous worktop space, and a range of integrated appliances—perfect for modern living. The accommodation comprises two well-proportioned bedrooms, while a stylish bathroom completes the interior with a clean and contemporary finish. Externally, this apartment has the added benefit of a purchased parking space.