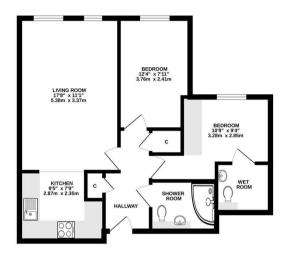

Keith Ashton

Ongar Road, Brentwood

SECOND FLOOR 581 sq.ft. (54.0 sq.m.) approx.

Offers In Excess Of £325.000

43 The Meads Ongar Road, Brentwood, CM15 9GL

The Meads is a thoughtfully designed retirement development, ideally positioned within easy reach of Brentwood High Street, Exclusively for residents aged 60 and over, it offers a secure setting, complemented by the convenience of an on-site house manager. Residents enjoy access to a range of well-maintained communal amenities, including an inviting lounge and kitchen, a fully equipped laundry room, and a comfortable guest suite. The development is set within delightful communal gardens and benefits from secure gated access and dedicated parking for both residents and guests.

This second-floor apartment is offered with no onward chain and provides well-proportioned, lightfilled accommodation throughout. The welcoming entrance hall includes two useful storage cupboards and leads into a spacious living area, which opens seamlessly to a modern, fully fitted kitchen. There are two generously sized bedrooms, the principal of which features an en-suite wet room, while a separate contemporary shower room completes the home.