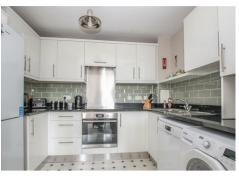

This second-floor apartment is offered with no onward chain and provides well-proportioned, lightfilled accommodation throughout. The welcoming entrance hall includes two useful storage cupboards and leads into a spacious living area, which opens seamlessly to a modern, fully fitted kitchen. There are two generously sized bedrooms, the principal of which features an en-suite wet room, while a separate contemporary shower room completes the home.