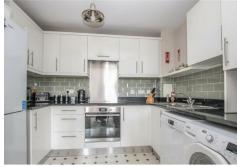

This second-floor apartment is offered with no onward chain and provides well-proportioned, lightfilled accommodation throughout. The welcoming entrance hall includes two useful storage cupboards and leads into a spacious living area, which opens seamlessly to a modern, fully fitted kitchen. There are two generously sized bedrooms, the principal of which features an en-suite wet room, while a separate contemporary shower room completes the home.