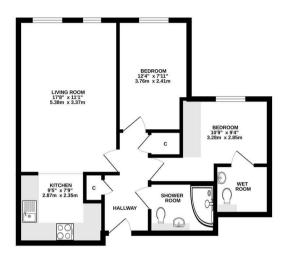

This second-floor apartment is offered with no onward chain and provides well-proportioned, lightfilled accommodation throughout. The welcoming entrance hall includes two useful storage cupboards and leads into a spacious living area, which opens seamlessly to a modern, fully fitted kitchen. There are two generously sized bedrooms, the principal of which features an en-suite wet room, while a separate contemporary shower room completes the home.