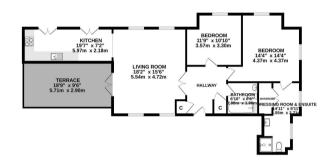

Keith Ashton

Pastoral Way, Warley Brentwood SECOND FLOOR 953 sq.ft. (88.6 sq.m.) approx.

## 26 Pastoral Way, Warley, Brentwood, CM14 5WF

We are pleased to bring to market this charming two-bedroom apartment, set within the sought-after Clements Park development in Warley, Brentwood.

Located on the second floor, the apartment offers a spacious and light-filled living room with dual-aspect windows and double doors opening onto a private terrace—perfect for relaxing or entertaining. The well-equipped kitchen is both bright and functional, complementing the generous living space. Accommodation includes two double bedrooms, one of which benefits from an en-suite, along with a modern family bathroom.