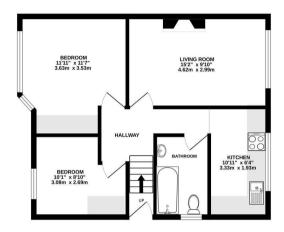

Keith Ashton

Doddinghurst Road, Brentwood

FIRST FLOOR 554 sq.ft. (51.5 sq.m.) approx.

## 102a Doddinghurst Road, Brentwood, CM15 9EU

We're pleased to present this beautifully maintained first-floor maisonette, ideally situated within easy reach of Brentwood High Street.

Bright and spacious throughout, the property opens with an inviting entrance hallway leading into a wellequipped kitchen fitted with a range of eye and base-level units. The generous lounge is flooded with natural light from a large window and features a charming fireplace, creating a warm and welcoming living space, Two comfortable double bedrooms and a stylish, contemporary bathroom complete the internal accommodation. Externally, the property also benefits from its own private garage, offering convenient additional storage or parking and a neatly lawned garden to the front.