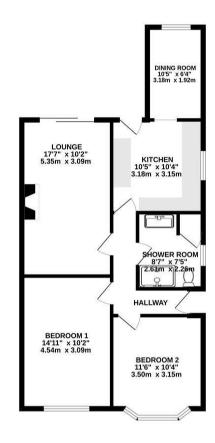

## Description

Upon entering the property, a welcoming hallway provides access to all rooms. The elegantly styled lounge features a comforting fireplace and is bathed in natural light from expansive sliding doors that frame views of the rear garden. The well-appointed kitchen boasts sleek eye and base level units, integrated appliances, and luxurious granite worktops. An external door offers direct access to the garden, while the space seamlessly flows into a separate dining room (previously used as a third bedroom). To the front of the property sit two generous double bedrooms whilst a contemporary shower room completes the internal layout.

Externally, the rear garden commences with a paved seating area with the remainder laid to lawn. To the front a block paved driveway provides ample off-street parking.

TOTAL FLOOR AREA: 725 sq.ft. (67.4 sq.m.) approx.