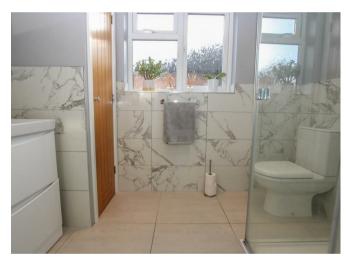

## Description

Upon entering the property, a welcoming hallway provides access to all rooms. The elegantly styled lounge features a comforting fireplace and is bathed in natural light from expansive sliding doors that frame views of the rear garden. The well-appointed kitchen boasts sleek eye and base level units, integrated appliances, and luxurious granite worktops. An external door offers direct access to the garden, while the space seamlessly flows into a separate dining room (previously used as a third bedroom). To the front of the property sit two generous double bedrooms whilst a contemporary shower room completes the internal layout.