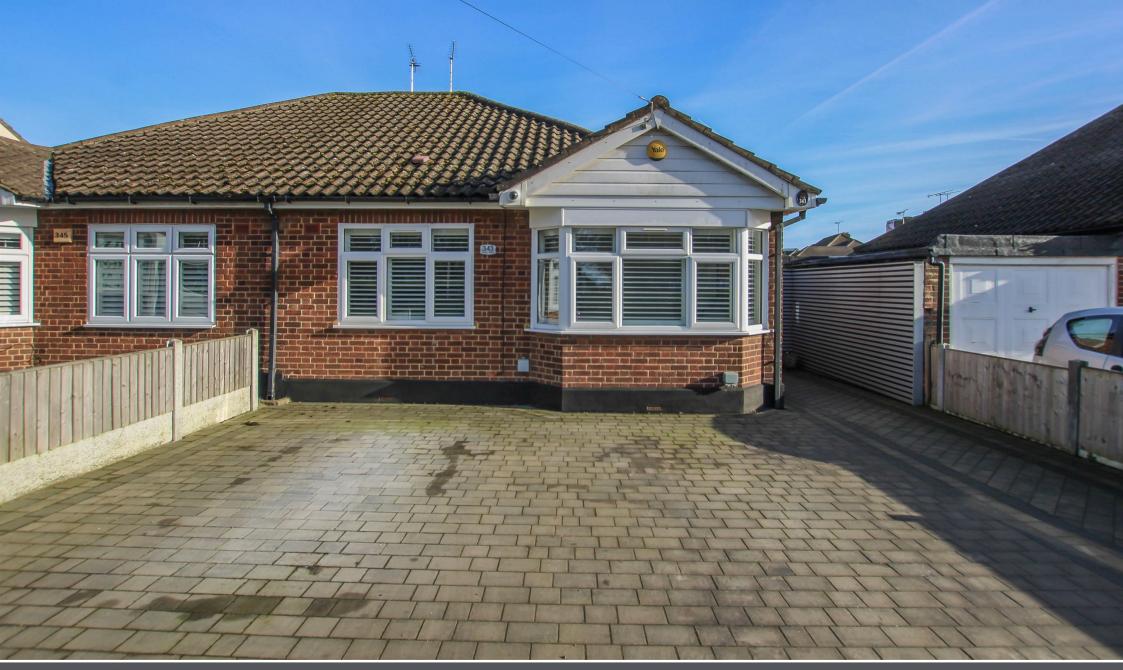

Keith Ashton

Ongar Road, Pilgrims Hatch Brentwood

343 ONGAR ROAD

Pilgrims Hatch Brentwood, CM15 9HU

Welcome to this charming two/three-bedroom semi-detached bungalow on Ongar Road, Brentwood. Beautifully presented throughout, this inviting home boasts ample off-street parking and a generous rear garden. Ideally located within easy reach of Brentwood High Street and just a short drive from Brentwood railway station, it also offers potential for further extension (STP).

Externally, the rear garden commences with a paved seating area with the remainder laid to lawn. To the front a block paved driveway provides ample off-street parking.

TOTAL FLOOR AREA: 725 sq.ft. (67.4 sq.m.) approx.