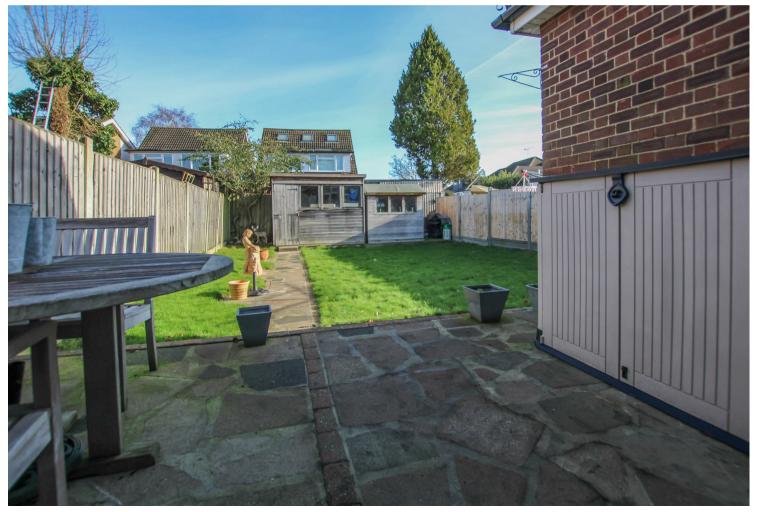

Externally, the rear garden commences with a paved seating area with the remainder laid to lawn. To the front a block paved driveway provides ample off-street parking.

TOTAL FLOOR AREA: 725 sq.ft. (67.4 sq.m.) approx.