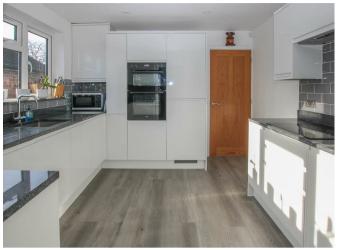

## Description

Upon entering the property, a welcoming hallway provides access to all rooms. The elegantly styled lounge features a comforting fireplace and is bathed in natural light from expansive sliding doors that frame views of the rear garden. The well-appointed kitchen boasts sleek eye and base level units, integrated appliances, and luxurious granite worktops. An external door offers direct access to the garden, while the space seamlessly flows into a separate dining room (previously used as a third bedroom). To the front of the property sit two generous double bedrooms whilst a contemporary shower room completes the internal layout.