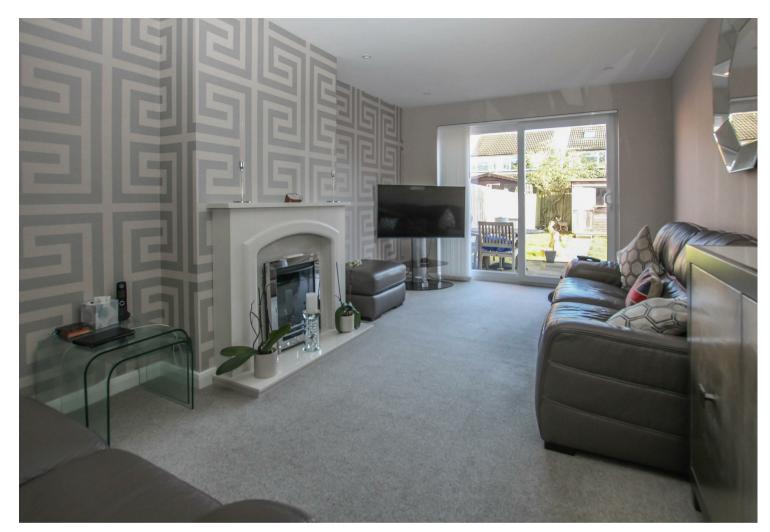

## Description

Upon entering the property, a welcoming hallway provides access to all rooms. The elegantly styled lounge features a comforting fireplace and is bathed in natural light from expansive sliding doors that frame views of the rear garden. The well-appointed kitchen boasts sleek eye and base level units, integrated appliances, and luxurious granite worktops. An external door offers direct access to the garden, while the space seamlessly flows into a separate dining room (previously used as a third bedroom). To the front of the property sit two generous double bedrooms whilst a contemporary shower room completes the internal layout.