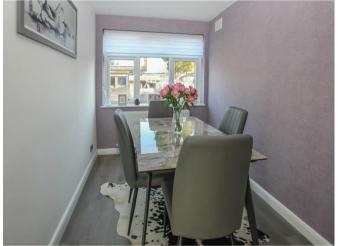

## Description

Upon entering the property, a welcoming hallway provides access to all rooms. The elegantly styled lounge features a comforting fireplace and is bathed in natural light from expansive sliding doors that frame views of the rear garden. The well-appointed kitchen boasts sleek eye and base level units, integrated appliances, and luxurious granite worktops. An external door offers direct access to the garden, while the space seamlessly flows into a separate dining room (previously used as a third bedroom). To the front of the property sit two generous double bedrooms whilst a contemporary shower room completes the internal layout.