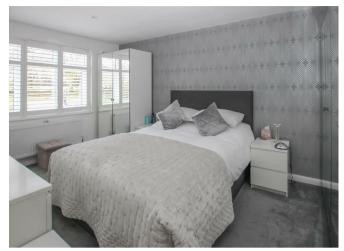

## Description

Upon entering the property, a welcoming hallway provides access to all rooms. The elegantly styled lounge features a comforting fireplace and is bathed in natural light from expansive sliding doors that frame views of the rear garden. The well-appointed kitchen boasts sleek eye and base level units, integrated appliances, and luxurious granite worktops. An external door offers direct access to the garden, while the space seamlessly flows into a separate dining room (previously used as a third bedroom). To the front of the property sit two generous double bedrooms whilst a contemporary shower room completes the internal layout.