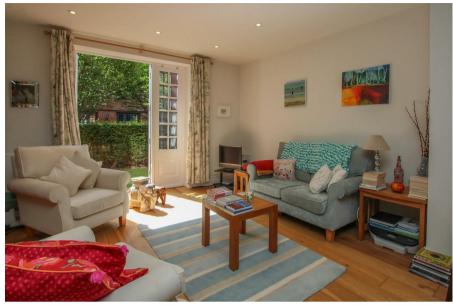

The hallway draws you to a lovely open plan kitchen/living area, with French Doors overlooking and leading to your own private terrace, perfect for outdoor relaxation. The fitted kitchen has gloss fronted wall and base units and a range of fully integrated appliances. There is a good-sized double bedroom, again with French doors leading to the terrace, with built-in wardrobes. An immaculate bathroom with a modern white suite completes the layout.