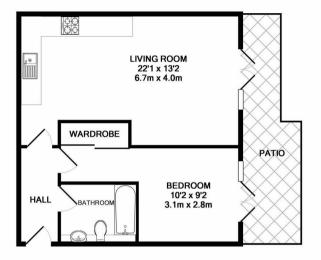

The Galleries, Warley Brentwood

TOTAL APPROX. FLOOR AREA 503 SQ.FT. (46.8 SQ.M.) Whilst every attempt has been made to ensure the accuracy of the floor plan contained here, measurements of doors, windows, rooms and any other items are approximate and no responsibility is taken for any error. omission, or mis-statement. This plan is for illustrative purposes only and should be used as such by any prospective purchaser. The services, systems and appliances shown have not been tested and no guarantee as to their operability or efficiency can be given Made with Metropix ©2019

The hallway draws you to a lovely open plan kitchen/living area, with French Doors overlooking and leading to your own private terrace, perfect for outdoor relaxation. The fitted kitchen has gloss fronted wall and base units and a range of fully integrated appliances. There is a good-sized double bedroom, again with French doors leading to the terrace, with built-in wardrobes. An immaculate bathroom with a modern white suite completes the layout.