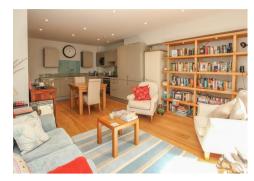

The hallway draws you to a lovely open plan kitchen/living area, with French Doors overlooking and leading to your own private terrace, perfect for outdoor relaxation. The fitted kitchen has gloss fronted wall and base units and a range of fully integrated appliances. There is a good-sized double bedroom, again with French doors leading to the terrace, with built-in wardrobes. An immaculate bathroom with a modern white suite completes the layout.